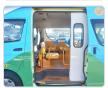

## **Vehicle Specifications**

| Model:         |        | Chassis No:     | TRH223-6015599 | Grade:             |                   | Fuel:     | Petrol |
|----------------|--------|-----------------|----------------|--------------------|-------------------|-----------|--------|
| Engine:        | 2TR-FE | Drive Train:    | 2WD            | <b>Dimensions:</b> | 24 M <sup>3</sup> | Shape:    | VAN    |
| Engine No:     | 2023   | Transmission:   | AT             | Mileage:           | 155600            | Capacity: | 2700сс |
| Ext. Color:    |        | Weight (kg):    |                | Seats:             | 2                 | Color:    |        |
| Certification: |        | Classification: |                | Exterior:          | BLUE GREEN        | Interior: | GRAY   |

## Vehicle images