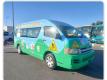

## **TOYOTA HIACE VAN** Stock ID 282775

Registration Year: 2007 Manufacture Year: 0

## **Vehicle Specifications**

| Model:         |        | Chassis No:     | TRH223-6015599 | Grade:             |                   | Fuel:     | Petrol |
|----------------|--------|-----------------|----------------|--------------------|-------------------|-----------|--------|
| Engine:        | 2TR-FE | Drive Train:    | 2WD            | <b>Dimensions:</b> | 24 M <sup>3</sup> | Shape:    | VAN    |
| Engine No:     | 2023   | Transmission:   | AT             | Mileage:           | 155600            | Capacity: | 2700сс |
| Ext. Color:    |        | Weight (kg):    |                | Seats:             | 2                 | Color:    |        |
| Certification: |        | Classification: |                | Exterior:          | BLUE GREEN        | Interior: | GRAY   |