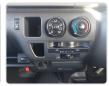

ns**

| Model:         |        | Chassis No:     | TRH223-6015599 | Grade:             |                   | Fuel:     | Petrol |
|----------------|--------|-----------------|----------------|--------------------|-------------------|-----------|--------|
| Engine:        | 2TR-FE | Drive Train:    | 2WD            | <b>Dimensions:</b> | 24 M <sup>3</sup> | Shape:    | VAN    |
| Engine No:     | 2023   | Transmission:   | AT             | Mileage:           | 155600            | Capacity: | 2700сс |
| Ext. Color:    |        | Weight (kg):    |                | Seats:             | 2                 | Color:    |        |
| Certification: |        | Classification: |                | Exterior:          | BLUE GREEN        | Interior: | GRAY   |

## Vehicle images































## **Vehicle Options**

| Pwr Steering   | Yes | Pwr Wind          |     | Pwr Mirrors     | Center Lock            | Air Cond      | Yes |
|----------------|-----|-------------------|-----|-----------------|------------------------|---------------|-----|
| Reverse Camera |     | Pwr Slide Door    |     | Easy Closer     | Cruise Control         | ABS           |     |
| Air Bag        |     | Fog Lamps         |     | HID Head Lamps  | LED Head Lamps         | Spare Key     |     |
| Remote Key     |     | Push Start        |     | Seat Heater     | Pwr Seat               | Leather Seat  |     |
| Floor Mat      |     | Sun Roof          |     | Alloy Wheels    | Grill Guard            | Rear Wiper    |     |
| Rear Spoiler   |     | Stereo (FULL)     |     | Navi/TV         | CD Pl