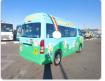

## **TOYOTA HIACE VAN** Stock ID 282775

Registration Year: 2007 Manufacture Year: 0

## **Vehicle Specifications**

| Model:         |        | Chassis No:     | TRH223-6015599 | Grade:             |                   | Fuel:     | Petrol |
|----------------|--------|-----------------|----------------|--------------------|-------------------|-----------|--------|
| Engine:        | 2TR-FE | Drive Train:    | 2WD            | <b>Dimensions:</b> | 24 M <sup>3</sup> | Shape:    | VAN    |
| Engine No:     | 2023   | Transmission:   | AT             | Mileage:           | 155600            | Capacity: | 2700сс |
| Ext. Color:    |        | Weight (kg):    |                | Seats:             | 2                 | Color:    |        |
| Certification: |        | Classification: |                | Exterior:          | BLUE GREEN        | Interior: | GRAY   |