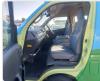

## **Vehicle Specifications**

| Model:         |        | Chassis No:     | TRH223-6015599 | Grade:             |                   | Fuel:     | Petrol |
|----------------|--------|-----------------|----------------|--------------------|-------------------|-----------|--------|
| Engine:        | 2TR-FE | Drive Train:    | 2WD            | <b>Dimensions:</b> | 24 M <sup>3</sup> | Shape:    | VAN    |
| Engine No:     | 2023   | Transmission:   | AT             | Mileage:           | 155600            | Capacity: | 2700сс |
| Ext. Color:    |        | Weight (kg):    |                | Seats:             | 2                 | Color:    |        |
| Certification: |        | Classification: |                | Exterior:          | BLUE GREEN        | Interior: | GRAY   |

## Vehicle images