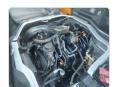

| Model:         |        | Chassis No:     | TRH223-6015599 | Grade:             |                   | Fuel:     | Petrol |
|----------------|--------|-----------------|----------------|--------------------|-------------------|-----------|--------|
| Engine:        | 2TR-FE | Drive Train:    | 2WD            | <b>Dimensions:</b> | 24 M <sup>3</sup> | Shape:    | VAN    |
| Engine No:     | 2023   | Transmission:   | AT             | Mileage:           | 155600            | Capacity: | 2700сс |
| Ext. Color:    |        | Weight (kg):    |                | Seats:             | 2                 | Color:    |        |
| Certification: |        | Classification: |                | Exterior:          | BLUE GREEN        | Interior: | GRAY   |

## Vehicle images































## **Vehicle Options**

| Pwr Steering   | Yes | Pwr Wind          |     | Pwr Mirrors     | Center Lock            | Air Cond      | Yes |
|----------------|-----|-------------------|-----|-----------------|------------------------|---------------|-----|
| Reverse Camera |     | Pwr Slide Door    |     | Easy Closer     | Cruise Control         | ABS           |     |
| Air Bag        |     | Fog Lamps         |     | HID Head Lamps  | LED Head Lamps         | Spare Key     |     |
| Remote Key     |     | Push Start        |     | Seat Heater     | Pwr Seat               | Leather Seat  |     |
| Floor Mat      |     | Sun Roof          |     | Alloy Wheels    | Grill Guard            | Rear Wiper    |     |
| Rear Spoiler   |     | Stereo (FULL)     |     | Navi/TV         | CD Player