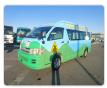

## **TOYOTA HIACE VAN** Stock ID 282775

Registration Year: 2007 Manufacture Year: 0

## **Vehicle Specifications**

| Model:         |        | Chassis No:     | TRH223-6015599 | Grade:             |                   | Fuel:     | Petrol |
|----------------|--------|-----------------|----------------|--------------------|-------------------|-----------|--------|
| Engine:        | 2TR-FE | Drive Train:    | 2WD            | <b>Dimensions:</b> | 24 M <sup>3</sup> | Shape:    | VAN    |
| Engine No:     | 2023   | Transmission:   | AT             | Mileage:           | 155600            | Capacity: | 2700сс |
| Ext. Color:    |        | Weight (kg):    |                | Seats:             | 2                 | Color:    |        |
| Certification: |        | Classification: |                | Exterior:          | BLUE GREEN        | Interior: | GRAY   |