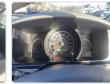

ions**

| Model:         |        | Chassis No:     | TRH223-6015599 | Grade:             |                   | Fuel:     | Petrol |
|----------------|--------|-----------------|----------------|--------------------|-------------------|-----------|--------|
| Engine:        | 2TR-FE | Drive Train:    | 2WD            | <b>Dimensions:</b> | 24 M <sup>3</sup> | Shape:    | VAN    |
| Engine No:     | 2023   | Transmission:   | AT             | Mileage:           | 155600            | Capacity: | 2700сс |
| Ext. Color:    |        | Weight (kg):    |                | Seats:             | 2                 | Color:    |        |
| Certification: |        | Classification: |                | Exterior:          | BLUE GREEN        | Interior: | GRAY   |

## Vehicle images































## **Vehicle Options**

| Pwr Steering   | Yes | Pwr Wind          |     | Pwr Mirrors     | Center Lock            | Air Cond      | Yes |
|----------------|-----|-------------------|-----|-----------------|------------------------|---------------|-----|
| Reverse Camera |     | Pwr Slide Door    |     | Easy Closer     | Cruise Control         | ABS           |     |
| Air Bag        |     | Fog Lamps         |     | HID Head Lamps  | LED Head Lamps         | Spare Key     |     |
| Remote Key     |     | Push Start        |     | Seat Heater     | Pwr Seat               | Leather Seat  |     |
| Floor Mat      |     | Sun Roof          |     | Alloy Wheels    | Grill Guard            | Rear Wiper    |     |
| Rear Spoiler   |     | Stereo (FULL)     |     | Navi/TV         | CD