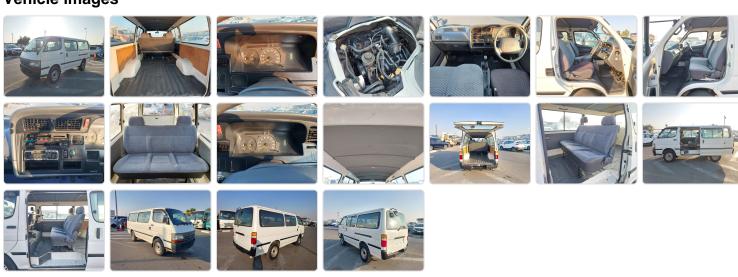

# **Vehicle Specifications**

| Model:         |        | Chassis No:     | TRH112-5005620 | Grade:             |                   | Fuel:     | Petrol |
|----------------|--------|-----------------|----------------|--------------------|-------------------|-----------|--------|
| Engine:        | 1TR-FE | Drive Train:    | 2WD            | <b>Dimensions:</b> | 17 M <sup>3</sup> | Shape:    | VAN    |
| Engine No:     | 2023   | Transmission:   | MT             | Mileage:           | 181500            | Capacity: | 2000сс |
| Ext. Color:    |        | Weight (kg):    |                | Seats:             | 6                 | Color:    |        |
| Certification: |        | Classification: |                | Exterior:          | WHITE             | Interior: | GRAY   |

## Vehicle images



## **Vehicle Options**

| Pwr Steering   | Yes | Pwr Wind          | Yes | Pwr Mirrors     | Center Lock            | Yes | Air Cond      | Yes |
|----------------|-----|-------------------|-----|-----------------|------------------------|-----|---------------|-----|
| Reverse Camera |     | Pwr Slide Door    |     | Easy Closer     | Cruise Control         |     | ABS           |     |
| Air Bag        | Yes | Fog Lamps         |     | HID Head Lamps  | LED Head Lamps         |     | Spare Key     |     |
| Remote Key     |     | Push Start        |     | Seat Heater     | Pwr Seat               |     | Leather Seat  |     |
| Floor Mat      |     | Sun Roof          |     | Alloy Wheels    | Grill Guard            |     | Rear Wiper    |     |
| Rear Spoiler   |     | Stereo (FULL)