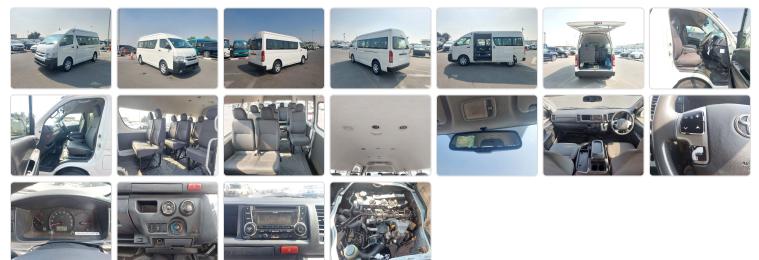

facture Year: 0

## **Vehicle Specifications**

| Model:         |         | Chassis No:     | JTFST22PX00024464 | Grade:      |                   | Fuel:     | Diesel |
|----------------|---------|-----------------|-------------------|-------------|-------------------|-----------|--------|
| Engine:        | 1KD-FTV | Drive Train:    | 2WD               | Dimensions: | 24 M <sup>3</sup> | Shape:    | VAN    |
| Engine No:     | 2023    | Transmission:   | AT                | Mileage:    | 232000            | Capacity: | 3000cc |
| Ext. Color:    |         | Weight (kg):    |                   | Seats:      | 12                | Color:    |        |
| Certification: |         | Classification: |                   | Exterior:   | WHITE             | Interior: | BLACK  |

## Vehicle images



## **Vehicle Options**

| Pwr Steering   | Yes | Pwr Wind          | Yes | Pwr Mirrors     | Yes | Center Lock            | Yes | Air Cond      | Yes |
|----------------|-----|-------------------|-----|-----------------|-----|------------------------|-----|---------------|-----|
| Reverse Camera | Yes | Pwr Slide Door    |     | Easy Closer     |     | Cruise Control         |     | ABS           |     |
| Air Bag        | Yes | Fog Lamps         |     | HID Head Lamps  |     | LED Head Lamps         |     | Spare Key     |     |
| Remote Key     |     | Push Start        |     | Seat Heater     |     | Pwr Seat               |     | Leather Seat  |     |
| Floor Mat      |     | Sun Roof          |     | Alloy Wheels    |     | Grill Guard            |     | Rear Wiper    |     |
| Rear