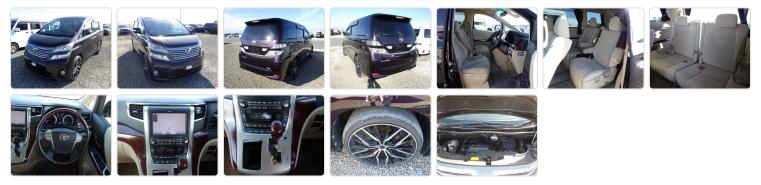

## Vehicle images

## **Vehicle Specifications**

| Model:         |      | Chassis No:     | ANH20-8031640 | Grade:      |                   | Fuel:     | Petrol |
|----------------|------|-----------------|---------------|-------------|-------------------|-----------|--------|
| Engine:        |      | Drive Train:    | 2WD           | Dimensions: | 17 M <sup>3</sup> | Shape:    | VAN    |
| Engine No:     | 2023 | Transmission:   | AT            | Mileage:    | 116300            | Capacity: | 2400cc |
| Ext. Color:    |      | Weight (kg):    |               | Seats:      | 7                 | Color:    |        |
| Certification: |      | Classification: |               | Exterior:   | PURPLE            | Interior: | OTHER  |