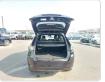

cle Specifications**

| Model:         |         | Chassis No:     | ZSU60-0027389 | Grade:             |                   | Fuel:     | Petrol |
|----------------|---------|-----------------|---------------|--------------------|-------------------|-----------|--------|
| Engine:        | 3ZR-FAE | Drive Train:    | 2WD           | <b>Dimensions:</b> | 15 M <sup>3</sup> | Shape:    | SUV    |
| Engine No:     | 2023    | Transmission:   | AT            | Mileage:           | 86700             | Capacity: | 2000cc |
| Ext. Color:    |         | Weight (kg):    |               | Seats:             | 5                 | Color:    |        |
| Certification: |         | Classification: |               | Exterior:          | BLACK             | Interior: | BLACK  |

## Vehicle images





























## **Vehicle Options**

| Pwr Steering   | Yes | Pwr Wind          | Yes | Pwr Mirrors     | Yes | Center Lock            | Yes | Air Cond      | Yes |
|----------------|-----|-------------------|-----|-----------------|-----|------------------------|-----|---------------|-----|
| Reverse Camera |     | Pwr Slide Door    |     | Easy Closer     |     | Cruise Control         |     | ABS           |     |
| Air Bag        |     | Fog Lamps         |     | HID Head Lamps  |     | LED Head Lamps         |     | Spare Key     |     |
| Remote Key     |     | Push Start        | Yes | Seat Heater     |     | Pwr Seat               |     | Leather Seat  |     |
| Floor Mat      |     | Sun Roof          |     | Alloy Wheels    | Yes | Grill Guard            |     | Rear Wiper