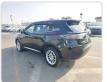

## **TOYOTA HARRIER** Stock ID 027252

**Registration Year: 2014 Manufacture Year: 0** 

## **Vehicle Specifications**

| Model:         |         | Chassis No:     | ZSU60-0027389 | Grade:             |                   | Fuel:     | Petrol |
|----------------|---------|-----------------|---------------|--------------------|-------------------|-----------|--------|
| Engine:        | 3ZR-FAE | Drive Train:    | 2WD           | <b>Dimensions:</b> | 15 M <sup>3</sup> | Shape:    | SUV    |
| Engine No:     | 2023    | Transmission:   | AT            | Mileage:           | 86700             | Capacity: | 2000cc |
| Ext. Color:    |         | Weight (kg):    |               | Seats:             | 5                 | Color:    |        |
| Certification: |         | Classification: |               | Exterior:          | BLACK             | Interior: | BLACK  |

## Vehicle images