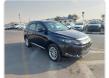

## **TOYOTA HARRIER** Stock ID 027252

**Registration Year: 2014 Manufacture Year: 0** 

## **Vehicle Specifications**

| Model:         |         | Chassis No:     | ZSU60-0027389 | Grade:             |                   | Fuel:     | Petrol |
|----------------|---------|-----------------|---------------|--------------------|-------------------|-----------|--------|
| Engine:        | 3ZR-FAE | Drive Train:    | 2WD           | <b>Dimensions:</b> | 15 M <sup>3</sup> | Shape:    | SUV    |
| Engine No:     | 2023    | Transmission:   | AT            | Mileage:           | 86700             | Capacity: | 2000cc |
| Ext. Color:    |         | Weight (kg):    |               | Seats:             | 5                 | Color:    |        |
| Certification: |         | Classification: |               | Exterior:          | BLACK             | Interior: | BLACK  |

## Vehicle images