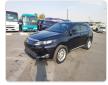

## **TOYOTA HARRIER** Stock ID 027252

**Registration Year: 2014 Manufacture Year: 0** 

## **Vehicle Specifications**

| Model:         |         | Chassis No:     | ZSU60-0027389 | Grade:             |                   | Fuel:     | Petrol |
|----------------|---------|-----------------|---------------|--------------------|-------------------|-----------|--------|
| Engine:        | 3ZR-FAE | Drive Train:    | 2WD           | <b>Dimensions:</b> | 15 M <sup>3</sup> | Shape:    | SUV    |
| Engine No:     | 2023    | Transmission:   | AT            | Mileage:           | 86700             | Capacity: | 2000cc |
| Ext. Color:    |         | Weight (kg):    |               | Seats:             | 5                 | Color:    |        |
| Certification: |         | Classification: |               | Exterior:          | BLACK             | Interior: | BLACK  |

## Vehicle images