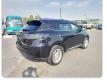

## **TOYOTA HARRIER** Stock ID 027252

**Registration Year: 2014 Manufacture Year: 0** 

## **Vehicle Specifications**

| Model:         |         | Chassis No:     | ZSU60-0027389 | Grade:             |                   | Fuel:     | Petrol |
|----------------|---------|-----------------|---------------|--------------------|-------------------|-----------|--------|
| Engine:        | 3ZR-FAE | Drive Train:    | 2WD           | <b>Dimensions:</b> | 15 M <sup>3</sup> | Shape:    | SUV    |
| Engine No:     | 2023    | Transmission:   | AT            | Mileage:           | 86700             | Capacity: | 2000cc |
| Ext. Color:    |         | Weight (kg):    |               | Seats:             | 5                 | Color:    |        |
| Certification: |         | Classification: |               | Exterior:          | BLACK             | Interior: | BLACK  |

## Vehicle images