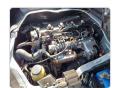

## **Vehicle Specifications**

| Model:         |         | Chassis No:     | KDH200-0049082 | Grade:             |                   | Fuel:     | Diesel |
|----------------|---------|-----------------|----------------|--------------------|-------------------|-----------|--------|
| Engine:        | 2KD-FTV | Drive Train:    | 2WD            | <b>Dimensions:</b> | 17 M <sup>3</sup> | Shape:    | VAN    |
| Engine No:     | 2023    | Transmission:   | AT             | Mileage:           | 375100            | Capacity: | 2500cc |
| Ext. Color:    |         | Weight (kg):    |                | Seats:             | 6                 | Color:    |        |
| Certification: |         | Classification: |                | Exterior:          | SILVER            | Interior: | GRAY   |

## Vehicle images