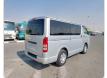

## TOYOTA HIACE VAN Stock ID 934908

**Registration Year: 2006 Manufacture Year: 0** 

## **Vehicle Specifications**

| Model:         |         | Chassis No:     | KDH200-0049082 | Grade:             |                   | Fuel:     | Diesel |
|----------------|---------|-----------------|----------------|--------------------|-------------------|-----------|--------|
| Engine:        | 2KD-FTV | Drive Train:    | 2WD            | <b>Dimensions:</b> | 17 M <sup>3</sup> | Shape:    | VAN    |
| Engine No:     | 2023    | Transmission:   | AT             | Mileage:           | 375100            | Capacity: | 2500cc |
| Ext. Color:    |         | Weight (kg):    |                | Seats:             | 6                 | Color:    |        |
| Certification: |         | Classification: |                | Exterior:          | SILVER            | Interior: | GRAY   |