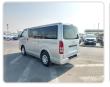

## TOYOTA HIACE VAN Stock ID 934908

**Registration Year: 2006 Manufacture Year: 0** 

## **Vehicle Specifications**

| Model:         |         | Chassis No:     | KDH200-0049082 | Grade:             |                   | Fuel:     | Diesel |
|----------------|---------|-----------------|----------------|--------------------|-------------------|-----------|--------|
| Engine:        | 2KD-FTV | Drive Train:    | 2WD            | <b>Dimensions:</b> | 17 M <sup>3</sup> | Shape:    | VAN    |
| Engine No:     | 2023    | Transmission:   | AT             | Mileage:           | 375100            | Capacity: | 2500cc |
| Ext. Color:    |         | Weight (kg):    |                | Seats:             | 6                 | Color:    |        |
| Certification: |         | Classification: |                | Exterior:          | SILVER            | Interior: | GRAY   |