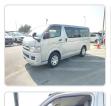

## TOYOTA HIACE VAN Stock ID 934908

**Registration Year: 2006 Manufacture Year: 0** 

## **Vehicle Specifications**

| Model:         |         | Chassis No:     | KDH200-0049082 | Grade:             |                   | Fuel:     | Diesel |
|----------------|---------|-----------------|----------------|--------------------|-------------------|-----------|--------|
| Engine:        | 2KD-FTV | Drive Train:    | 2WD            | <b>Dimensions:</b> | 17 M <sup>3</sup> | Shape:    | VAN    |
| Engine No:     | 2023    | Transmission:   | AT             | Mileage:           | 375100            | Capacity: | 2500cc |
| Ext. Color:    |         | Weight (kg):    |                | Seats:             | 6                 | Color:    |        |
| Certification: |         | Classification: |                | Exterior:          | SILVER            | Interior: | GRAY   |