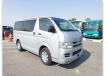

## TOYOTA HIACE VAN Stock ID 934908

**Registration Year: 2006 Manufacture Year: 0** 

## **Vehicle Specifications**

| Model:         |         | Chassis No:     | KDH200-0049082 | Grade:             |                   | Fuel:     | Diesel |
|----------------|---------|-----------------|----------------|--------------------|-------------------|-----------|--------|
| Engine:        | 2KD-FTV | Drive Train:    | 2WD            | <b>Dimensions:</b> | 17 M <sup>3</sup> | Shape:    | VAN    |
| Engine No:     | 2023    | Transmission:   | AT             | Mileage:           | 375100            | Capacity: | 2500cc |
| Ext. Color:    |         | Weight (kg):    |                | Seats:             | 6                 | Color:    |        |
| Certification: |         | Classification: |                | Exterior:          | SILVER            | Interior: | GRAY   |