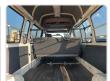

## TOYOTA HIACE VAN Stock ID 587040

**Registration Year:** 2003/3 **Manufacture Year:** 0

## **Vehicle Specifications**

| Model:         |       | Chassis No:     | RZH183-0002151 | Grade:             |                   | Fuel:     | Petrol |
|----------------|-------|-----------------|----------------|--------------------|-------------------|-----------|--------|
| Engine:        | 2RZ-E | Drive Train:    | 2WD            | <b>Dimensions:</b> | 20 M <sup>3</sup> | Shape:    | VAN    |
| Engine No:     | 2023  | Transmission:   | MT             | Mileage:           | 180400            | Capacity: | 2400cc |
| Ext. Color:    |       | Weight (kg):    |                | Seats:             | 5                 | Color:    |        |
| Certification: |       | Classification: |                | Exterior:          | WHITE             | Interior: | GRAY   |