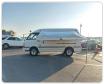

## TOYOTA HIACE VAN Stock ID 587040

**Registration Year:** 2003/3 **Manufacture Year:** 0

## **Vehicle Specifications**

| Model:         |       | Chassis No:     | RZH183-0002151 | Grade:             |                   | Fuel:     | Petrol |
|----------------|-------|-----------------|----------------|--------------------|-------------------|-----------|--------|
| Engine:        | 2RZ-E | Drive Train:    | 2WD            | <b>Dimensions:</b> | 20 M <sup>3</sup> | Shape:    | VAN    |
| Engine No:     | 2023  | Transmission:   | MT             | Mileage:           | 180400            | Capacity: | 2400cc |
| Ext. Color:    |       | Weight (kg):    |                | Seats:             | 5                 | Color:    |        |
| Certification: |       | Classification: |                | Exterior:          | WHITE             | Interior: | GRAY   |