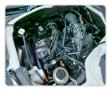

## **Vehicle Specifications**

| Model:         |       | Chassis No:     | RZH183-0002151 | Grade:             |                   | Fuel:     | Petrol |
|----------------|-------|-----------------|----------------|--------------------|-------------------|-----------|--------|
| Engine:        | 2RZ-E | Drive Train:    | 2WD            | <b>Dimensions:</b> | 20 M <sup>3</sup> | Shape:    | VAN    |
| Engine No:     | 2023  | Transmission:   | MT             | Mileage:           | 180400            | Capacity: | 2400cc |
| Ext. Color:    |       | Weight (kg):    |                | Seats:             | 5                 | Color:    |        |
| Certification: |       | Classification: |                | Exterior:          | WHITE             | Interior: | GRAY   |