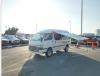

## TOYOTA HIACE VAN Stock ID 587040

**Registration Year:** 2003/3 **Manufacture Year:** 0

## **Vehicle Specifications**

| Model:         |       | Chassis No:     | RZH183-0002151 | Grade:             |                   | Fuel:     | Petrol |
|----------------|-------|-----------------|----------------|--------------------|-------------------|-----------|--------|
| Engine:        | 2RZ-E | Drive Train:    | 2WD            | <b>Dimensions:</b> | 20 M <sup>3</sup> | Shape:    | VAN    |
| Engine No:     | 2023  | Transmission:   | MT             | Mileage:           | 180400            | Capacity: | 2400cc |
| Ext. Color:    |       | Weight (kg):    |                | Seats:             | 5                 | Color:    |        |
| Certification: |       | Classification: |                | Exterior:          | WHITE             | Interior: | GRAY   |