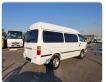

## TOYOTA HIACE VAN Stock ID 587040

**Registration Year:** 2003/3 **Manufacture Year:** 0

## **Vehicle Specifications**

| Model:         |       | Chassis No:     | RZH183-0002151 | Grade:             |                   | Fuel:     | Petrol |
|----------------|-------|-----------------|----------------|--------------------|-------------------|-----------|--------|
| Engine:        | 2RZ-E | Drive Train:    | 2WD            | <b>Dimensions:</b> | 20 M <sup>3</sup> | Shape:    | VAN    |
| Engine No:     | 2023  | Transmission:   | MT             | Mileage:           | 180400            | Capacity: | 2400cc |
| Ext. Color:    |       | Weight (kg):    |                | Seats:             | 5                 | Color:    |        |
| Certification: |       | Classification: |                | Exterior:          | WHITE             | Interior: | GRAY   |

## Vehicle images