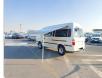

## TOYOTA HIACE VAN Stock ID 587040

**Registration Year:** 2003/3 **Manufacture Year:** 0

## **Vehicle Specifications**

| Model:         |       | Chassis No:     | RZH183-0002151 | Grade:             |                   | Fuel:     | Petrol |
|----------------|-------|-----------------|----------------|--------------------|-------------------|-----------|--------|
| Engine:        | 2RZ-E | Drive Train:    | 2WD            | <b>Dimensions:</b> | 20 M <sup>3</sup> | Shape:    | VAN    |
| Engine No:     | 2023  | Transmission:   | MT             | Mileage:           | 180400            | Capacity: | 2400cc |
| Ext. Color:    |       | Weight (kg):    |                | Seats:             | 5                 | Color:    |        |
| Certification: |       | Classification: |                | Exterior:          | WHITE             | Interior: | GRAY   |