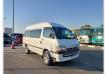

## TOYOTA HIACE VAN Stock ID 587040

**Registration Year:** 2003/3 **Manufacture Year:** 0

## **Vehicle Specifications**

| Model:         |       | Chassis No:     | RZH183-0002151 | Grade:             |                   | Fuel:     | Petrol |
|----------------|-------|-----------------|----------------|--------------------|-------------------|-----------|--------|
| Engine:        | 2RZ-E | Drive Train:    | 2WD            | <b>Dimensions:</b> | 20 M <sup>3</sup> | Shape:    | VAN    |
| Engine No:     | 2023  | Transmission:   | MT             | Mileage:           | 180400            | Capacity: | 2400cc |
| Ext. Color:    |       | Weight (kg):    |                | Seats:             | 5                 | Color:    |        |
| Certification: |       | Classification: |                | Exterior:          | WHITE             | Interior: | GRAY   |

## Vehicle images