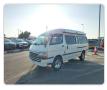

## TOYOTA HIACE VAN Stock ID 587040

**Registration Year:** 2003/3 **Manufacture Year:** 0

## **Vehicle Specifications**

| Model:         |       | Chassis No:     | RZH183-0002151 | Grade:             |                   | Fuel:     | Petrol |
|----------------|-------|-----------------|----------------|--------------------|-------------------|-----------|--------|
| Engine:        | 2RZ-E | Drive Train:    | 2WD            | <b>Dimensions:</b> | 20 M <sup>3</sup> | Shape:    | VAN    |
| Engine No:     | 2023  | Transmission:   | MT             | Mileage:           | 180400            | Capacity: | 2400cc |
| Ext. Color:    |       | Weight (kg):    |                | Seats:             | 5                 | Color:    |        |
| Certification: |       | Classification: |                | Exterior:          | WHITE             | Interior: | GRAY   |

## Vehicle images