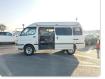

## TOYOTA HIACE VAN Stock ID 587040

**Registration Year:** 2003/3 **Manufacture Year:** 0

## **Vehicle Specifications**

| Model:         |       | Chassis No:     | RZH183-0002151 | Grade:             |                   | Fuel:     | Petrol |
|----------------|-------|-----------------|----------------|--------------------|-------------------|-----------|--------|
| Engine:        | 2RZ-E | Drive Train:    | 2WD            | <b>Dimensions:</b> | 20 M <sup>3</sup> | Shape:    | VAN    |
| Engine No:     | 2023  | Transmission:   | MT             | Mileage:           | 180400            | Capacity: | 2400cc |
| Ext. Color:    |       | Weight (kg):    |                | Seats:             | 5                 | Color:    |        |
| Certification: |       | Classification: |                | Exterior:          | WHITE             | Interior: | GRAY   |