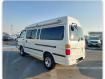

## TOYOTA HIACE VAN Stock ID 587040

**Registration Year:** 2003/3 **Manufacture Year:** 0

## **Vehicle Specifications**

| Model:         |       | Chassis No:     | RZH183-0002151 | Grade:             |                   | Fuel:     | Petrol |
|----------------|-------|-----------------|----------------|--------------------|-------------------|-----------|--------|
| Engine:        | 2RZ-E | Drive Train:    | 2WD            | <b>Dimensions:</b> | 20 M <sup>3</sup> | Shape:    | VAN    |
| Engine No:     | 2023  | Transmission:   | MT             | Mileage:           | 180400            | Capacity: | 2400cc |
| Ext. Color:    |       | Weight (kg):    |                | Seats:             | 5                 | Color:    |        |
| Certification: |       | Classification: |                | Exterior:          | WHITE             | Interior: | GRAY   |

## Vehicle images