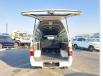

e Specifications**

| Model:         |       | Chassis No:     | RZH183-0002151 | Grade:             |                   | Fuel:     | Petrol |
|----------------|-------|-----------------|----------------|--------------------|-------------------|-----------|--------|
| Engine:        | 2RZ-E | Drive Train:    | 2WD            | <b>Dimensions:</b> | 20 M <sup>3</sup> | Shape:    | VAN    |
| Engine No:     | 2023  | Transmission:   | MT             | Mileage:           | 180400            | Capacity: | 2400cc |
| Ext. Color:    |       | Weight (kg):    |                | Seats:             | 5                 | Color:    |        |
| Certification: |       | Classification: |                | Exterior:          | WHITE             | Interior: | GRAY   |

## Vehicle images





































## **Vehicle Options**

| Pwr Steering   | Yes | Pwr Wind          | Yes | Pwr Mirrors     | Center Lock            | Air Cond      | Yes |
|----------------|-----|-------------------|-----|-----------------|------------------------|---------------|-----|
| Reverse Camera |     | Pwr Slide Door    |     | Easy Closer     | Cruise Control         | ABS           |     |
| Air Bag        |     | Fog Lamps         |     | HID Head Lamps  | LED Head Lamps         | Spare Key     |     |
| Remote Key     |     | Push Start        |     | Seat Heater     | Pwr Seat               | Leather Seat  |     |
| Floor Mat      |     | Sun Roof          |     | Alloy Wheels    | Grill Guard            | Rear Wiper    |     |
| Rear Spoiler   |     | Stereo (FULL)     |     | Navi/TV