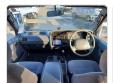

## TOYOTA HIACE VAN Stock ID 587040

**Registration Year:** 2003/3 **Manufacture Year:** 0

## **Vehicle Specifications**

| Model:         |       | Chassis No:     | RZH183-0002151 | Grade:             |                   | Fuel:     | Petrol |
|----------------|-------|-----------------|----------------|--------------------|-------------------|-----------|--------|
| Engine:        | 2RZ-E | Drive Train:    | 2WD            | <b>Dimensions:</b> | 20 M <sup>3</sup> | Shape:    | VAN    |
| Engine No:     | 2023  | Transmission:   | MT             | Mileage:           | 180400            | Capacity: | 2400cc |
| Ext. Color:    |       | Weight (kg):    |                | Seats:             | 5                 | Color:    |        |
| Certification: |       | Classification: |                | Exterior:          | WHITE             | Interior: | GRAY   |