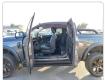

71920 | Grade:             | EXTRA CAB WITH STEEL BUMPER | Fuel:     | Diesel  |
|----------------|------|-----------------|-------------------|--------------------|-----------------------------|-----------|---------|
| Engine:        |      | Drive Train:    | 4WD               | <b>Dimensions:</b> | 21 M <sup>3</sup>           | Shape:    | PICK UP |
| Engine No:     | 2023 | Transmission:   | AT                | Mileage:           | 12800                       | Capacity: | 2000cc  |
| Ext. Color:    |      | Weight (kg):    |                   | Seats:             | 4                           | Color:    |         |
| Certification: |      | Classification: |                   | Exterior:          | GRAY                        | Interior: | BLACK   |

## Vehicle images



































## **Vehicle Options**

| Pwr Steering   | Yes | Pwr Wind          | Yes | Pwr Mirrors     | Yes | Center Lock            | Yes | Air Cond      | Yes |
|----------------|-----|-------------------|-----|-----------------|-----|------------------------|-----|---------------|-----|
| Reverse Camera | Yes | Pwr Slide Door    |     | Easy Closer     |     | Cruise Control         |     | ABS           |     |
| Air Bag        | Yes | Fog Lamps         | Yes | HID Head Lamps  |     | LED Head Lamps         |     | Spare Key     |     |
| Remote Key     |     | Push Start        | Yes | Seat Heater     |     | Pwr Seat               |     | Leather Seat  |     |
| Floor Mat      |     | Sun Roof          |     | Alloy Wheels    | Yes | Grill Guard            |     | Rear Wiper