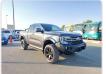

FORD RANGER Stock ID 724068 Registration Year: 2023 Manufacture Year: 0

## **Vehicle Specifications**

| Model:         |      | Chassis No:     | MPBCM2F60PX471920 | Grade:             | EXTRA CAB WITH STEEL BUMPER | Fuel:     | Diesel  |
|----------------|------|-----------------|-------------------|--------------------|-----------------------------|-----------|---------|
| Engine:        |      | Drive Train:    | 4WD               | <b>Dimensions:</b> | 21 M <sup>3</sup>           | Shape:    | PICK UP |
| Engine No:     | 2023 | Transmission:   | AT                | Mileage:           | 12800                       | Capacity: | 2000cc  |
| Ext. Color:    |      | Weight (kg):    |                   | Seats:             | 4                           | Color:    |         |
| Certification: |      | Classification: |                   | Exterior:          | GRAY                        | Interior: | BLACK   |

## Vehicle images