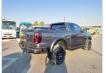

FORD RANGER Stock ID 724068 Registration Year: 2023 Manufacture Year: 0

## **Vehicle Specifications**

| Model:         |      | Chassis No:     | MPBCM2F60PX471920 | Grade:             | EXTRA CAB WITH STEEL BUMPER | Fuel:     | Diesel  |
|----------------|------|-----------------|-------------------|--------------------|-----------------------------|-----------|---------|
| Engine:        |      | Drive Train:    | 4WD               | <b>Dimensions:</b> | 21 M <sup>3</sup>           | Shape:    | PICK UP |
| Engine No:     | 2023 | Transmission:   | AT                | Mileage:           | 12800                       | Capacity: | 2000cc  |
| Ext. Color:    |      | Weight (kg):    |                   | Seats:             | 4                           | Color:    |         |
| Certification: |      | Classification: |                   | Exterior:          | GRAY                        | Interior: | BLACK   |

## Vehicle images