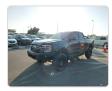

FORD RANGER Stock ID 724068 Registration Year: 2023 Manufacture Year: 0

## **Vehicle Specifications**

| Model:         |      | Chassis No:     | MPBCM2F60PX471920 | Grade:             | EXTRA CAB WITH STEEL BUMPER | Fuel:     | Diesel  |
|----------------|------|-----------------|-------------------|--------------------|-----------------------------|-----------|---------|
| Engine:        |      | Drive Train:    | 4WD               | <b>Dimensions:</b> | 21 M <sup>3</sup>           | Shape:    | PICK UP |
| Engine No:     | 2023 | Transmission:   | AT                | Mileage:           | 12800                       | Capacity: | 2000cc  |
| Ext. Color:    |      | Weight (kg):    |                   | Seats:             | 4                           | Color:    |         |
| Certification: |      | Classification: |                   | Exterior:          | GRAY                        | Interior: | BLACK   |

## Vehicle images