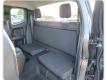

920 | Grade:             | EXTRA CAB WITH STEEL BUMPER | Fuel:     | Diesel  |
|----------------|------|-----------------|-------------------|--------------------|-----------------------------|-----------|---------|
| Engine:        |      | Drive Train:    | 4WD               | <b>Dimensions:</b> | 21 M <sup>3</sup>           | Shape:    | PICK UP |
| Engine No:     | 2023 | Transmission:   | AT                | Mileage:           | 12800                       | Capacity: | 2000cc  |
| Ext. Color:    |      | Weight (kg):    |                   | Seats:             | 4                           | Color:    |         |
| Certification: |      | Classification: |                   | Exterior:          | GRAY                        | Interior: | BLACK   |

## Vehicle images



































## **Vehicle Options**

| Pwr Steering   | Yes | Pwr Wind          | Yes | Pwr Mirrors     | Yes | Center Lock            | Yes | Air Cond      | Yes |
|----------------|-----|-------------------|-----|-----------------|-----|------------------------|-----|---------------|-----|
| Reverse Camera | Yes | Pwr Slide Door    |     | Easy Closer     |     | Cruise Control         |     | ABS           |     |
| Air Bag        | Yes | Fog Lamps         | Yes | HID Head Lamps  |     | LED Head Lamps         |     | Spare Key     |     |
| Remote Key     |     | Push Start        | Yes | Seat Heater     |     | Pwr Seat               |     | Leather Seat  |     |
| Floor Mat      |     | Sun Roof          |     | Alloy Wheels    | Yes | Grill Guard            |     | Rear Wiper