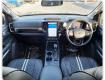

| Grade:             | EXTRA CAB WITH STEEL BUMPER | Fuel:     | Diesel  |
|----------------|------|-----------------|-------------------|--------------------|-----------------------------|-----------|---------|
| Engine:        |      | Drive Train:    | 4WD               | <b>Dimensions:</b> | 21 M <sup>3</sup>           | Shape:    | PICK UP |
| Engine No:     | 2023 | Transmission:   | AT                | Mileage:           | 12800                       | Capacity: | 2000cc  |
| Ext. Color:    |      | Weight (kg):    |                   | Seats:             | 4                           | Color:    |         |
| Certification: |      | Classification: |                   | Exterior:          | GRAY                        | Interior: | BLACK   |

## Vehicle images



































## **Vehicle Options**

| Pwr Steering   | Yes | Pwr Wind          | Yes | Pwr Mirrors     | Yes | Center Lock            | Yes | Air Cond      | Yes |
|----------------|-----|-------------------|-----|-----------------|-----|------------------------|-----|---------------|-----|
| Reverse Camera | Yes | Pwr Slide Door    |     | Easy Closer     |     | Cruise Control         |     | ABS           |     |
| Air Bag        | Yes | Fog Lamps         | Yes | HID Head Lamps  |     | LED Head Lamps         |     | Spare Key     |     |
| Remote Key     |     | Push Start        | Yes | Seat Heater     |     | Pwr Seat               |     | Leather Seat  |     |
| Floor Mat      |     | Sun Roof          |     | Alloy Wheels    | Yes | Grill Guard            |     | Rear Wiper    |