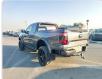

FORD RANGER Stock ID 724068 Registration Year: 2023 Manufacture Year: 0

## **Vehicle Specifications**

| Model:         |      | Chassis No:     | MPBCM2F60PX471920 | Grade:             | EXTRA CAB WITH STEEL BUMPER | Fuel:     | Diesel  |
|----------------|------|-----------------|-------------------|--------------------|-----------------------------|-----------|---------|
| Engine:        |      | Drive Train:    | 4WD               | <b>Dimensions:</b> | 21 M <sup>3</sup>           | Shape:    | PICK UP |
| Engine No:     | 2023 | Transmission:   | AT                | Mileage:           | 12800                       | Capacity: | 2000cc  |
| Ext. Color:    |      | Weight (kg):    |                   | Seats:             | 4                           | Color:    |         |
| Certification: |      | Classification: |                   | Exterior:          | GRAY                        | Interior: | BLACK   |