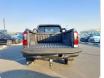

FORD RANGER Stock ID 724068 Registration Year: 2023 Manufacture Year: 0

## **Vehicle Specifications**

| Model:         |      | Chassis No:     | MPBCM2F60PX471920 | Grade:             | EXTRA CAB WITH STEEL BUMPER | Fuel:     | Diesel  |
|----------------|------|-----------------|-------------------|--------------------|-----------------------------|-----------|---------|
| Engine:        |      | Drive Train:    | 4WD               | <b>Dimensions:</b> | 21 M <sup>3</sup>           | Shape:    | PICK UP |
| Engine No:     | 2023 | Transmission:   | AT                | Mileage:           | 12800                       | Capacity: | 2000cc  |
| Ext. Color:    |      | Weight (kg):    |                   | Seats:             | 4                           | Color:    |         |
| Certification: |      | Classification: |                   | Exterior:          | GRAY                        | Interior: | BLACK   |