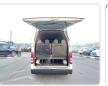

## TOYOTA HIACE COMMUTER

Stock ID 459364

**Registration Year: 2016 Manufacture Year: 0** 

## **Vehicle Specifications**

| Model:         |        | Chassis No:     | JTFSX22P006168493 | Grade:             |                   | Fuel:     | Petrol |
|----------------|--------|-----------------|-------------------|--------------------|-------------------|-----------|--------|
| Engine:        | 2TR-FE | Drive Train:    | 2WD               | <b>Dimensions:</b> | 24 M <sup>3</sup> | Shape:    | VAN    |
| Engine No:     | 2023   | Transmission:   | AT                | Mileage:           | 163700            | Capacity: | 2700сс |
| Ext. Color:    |        | Weight (kg):    |                   | Seats:             | 14                | Color:    |        |
| Certification: |        | Classification: |                   | Exterior:          | WHITE             | Interior: | BLACK  |

## Vehicle images