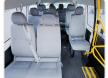

## **Vehicle Specifications**

| Model:         |        | Chassis No:     | JTFSX22P006168493 | Grade:             |                   | Fuel:     | Petrol |
|----------------|--------|-----------------|-------------------|--------------------|-------------------|-----------|--------|
| Engine:        | 2TR-FE | Drive Train:    | 2WD               | <b>Dimensions:</b> | 24 M <sup>3</sup> | Shape:    | VAN    |
| Engine No:     | 2023   | Transmission:   | AT                | Mileage:           | 163700            | Capacity: | 2700сс |
| Ext. Color:    |        | Weight (kg):    |                   | Seats:             | 14                | Color:    |        |
| Certification: |        | Classification: |                   | Exterior:          | WHITE             | Interior: | BLACK  |