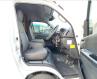

## TOYOTA HIACE COMMUTER

Stock ID 459364

**Registration Year: 2016 Manufacture Year: 0** 

## **Vehicle Specifications**

| Model:         |        | Chassis No:     | JTFSX22P006168493 | Grade:             |                   | Fuel:     | Petrol |
|----------------|--------|-----------------|-------------------|--------------------|-------------------|-----------|--------|
| Engine:        | 2TR-FE | Drive Train:    | 2WD               | <b>Dimensions:</b> | 24 M <sup>3</sup> | Shape:    | VAN    |
| Engine No:     | 2023   | Transmission:   | AT                | Mileage:           | 163700            | Capacity: | 2700сс |
| Ext. Color:    |        | Weight (kg):    |                   | Seats:             | 14                | Color:    |        |
| Certification: |        | Classification: |                   | Exterior:          | WHITE             | Interior: | BLACK  |

## Vehicle images