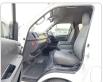

## **Vehicle Specifications**

| Model:         |        | Chassis No:     | JTFSX22P006168493 | Grade:             |                   | Fuel:     | Petrol |
|----------------|--------|-----------------|-------------------|--------------------|-------------------|-----------|--------|
| Engine:        | 2TR-FE | Drive Train:    | 2WD               | <b>Dimensions:</b> | 24 M <sup>3</sup> | Shape:    | VAN    |
| Engine No:     | 2023   | Transmission:   | AT                | Mileage:           | 163700            | Capacity: | 2700сс |
| Ext. Color:    |        | Weight (kg):    |                   | Seats:             | 14                | Color:    |        |
| Certification: |        | Classification: |                   | Exterior:          | WHITE             | Interior: | BLACK  |