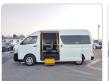

## TOYOTA HIACE COMMUTER

Stock ID 459364

**Registration Year: 2016 Manufacture Year: 0** 

## **Vehicle Specifications**

| Model:         |        | Chassis No:     | JTFSX22P006168493 | Grade:             |                   | Fuel:     | Petrol |
|----------------|--------|-----------------|-------------------|--------------------|-------------------|-----------|--------|
| Engine:        | 2TR-FE | Drive Train:    | 2WD               | <b>Dimensions:</b> | 24 M <sup>3</sup> | Shape:    | VAN    |
| Engine No:     | 2023   | Transmission:   | AT                | Mileage:           | 163700            | Capacity: | 2700сс |
| Ext. Color:    |        | Weight (kg):    |                   | Seats:             | 14                | Color:    |        |
| Certification: |        | Classification: |                   | Exterior:          | WHITE             | Interior: | BLACK  |

## Vehicle images