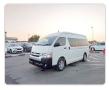

## TOYOTA HIACE COMMUTER

Stock ID 459364

**Registration Year: 2016 Manufacture Year: 0** 

## **Vehicle Specifications**

| Model:         |        | Chassis No:     | JTFSX22P006168493 | Grade:             |                   | Fuel:     | Petrol |
|----------------|--------|-----------------|-------------------|--------------------|-------------------|-----------|--------|
| Engine:        | 2TR-FE | Drive Train:    | 2WD               | <b>Dimensions:</b> | 24 M <sup>3</sup> | Shape:    | VAN    |
| Engine No:     | 2023   | Transmission:   | AT                | Mileage:           | 163700            | Capacity: | 2700сс |
| Ext. Color:    |        | Weight (kg):    |                   | Seats:             | 14                | Color:    |        |
| Certification: |        | Classification: |                   | Exterior:          | WHITE             | Interior: | BLACK  |

## Vehicle images