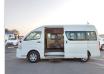

## **Vehicle Specifications**

| Model:         |        | Chassis No:     | TRH221-0046800 | Grade:             |                   | Fuel:     | Petrol |
|----------------|--------|-----------------|----------------|--------------------|-------------------|-----------|--------|
| Engine:        | 2TR-FE | Drive Train:    | 2WD            | <b>Dimensions:</b> | 24 M <sup>3</sup> | Shape:    | VAN    |
| Engine No:     | 2023   | Transmission:   | AT             | Mileage:           | 140500            | Capacity: | 2700cc |
| Ext. Color:    |        | Weight (kg):    |                | Seats:             | 14                | Color:    |        |
| Certification: |        | Classification: |                | Exterior:          | WHITE             | Interior: | GRAY   |

## Vehicle images