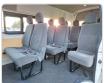

## **Vehicle Specifications**

| Model:         |        | Chassis No:     | TRH221-0046800 | Grade:             |                   | Fuel:     | Petrol |
|----------------|--------|-----------------|----------------|--------------------|-------------------|-----------|--------|
| Engine:        | 2TR-FE | Drive Train:    | 2WD            | <b>Dimensions:</b> | 24 M <sup>3</sup> | Shape:    | VAN    |
| Engine No:     | 2023   | Transmission:   | AT             | Mileage:           | 140500            | Capacity: | 2700cc |
| Ext. Color:    |        | Weight (kg):    |                | Seats:             | 14                | Color:    |        |
| Certification: |        | Classification: |                | Exterior:          | WHITE             | Interior: | GRAY   |

## Vehicle images