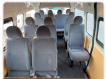

## **Vehicle Specifications**

| Model:         |        | Chassis No:     | TRH221-0046800 | Grade:             |                   | Fuel:     | Petrol |
|----------------|--------|-----------------|----------------|--------------------|-------------------|-----------|--------|
| Engine:        | 2TR-FE | Drive Train:    | 2WD            | <b>Dimensions:</b> | 24 M <sup>3</sup> | Shape:    | VAN    |
| Engine No:     | 2023   | Transmission:   | AT             | Mileage:           | 140500            | Capacity: | 2700cc |
| Ext. Color:    |        | Weight (kg):    |                | Seats:             | 14                | Color:    |        |
| Certification: |        | Classification: |                | Exterior:          | WHITE             | Interior: | GRAY   |

## Vehicle images