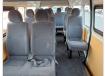

## **Vehicle Specifications**

| Model:         |        | Chassis No:     | TRH221-0046800 | Grade:             |                   | Fuel:     | Petrol |
|----------------|--------|-----------------|----------------|--------------------|-------------------|-----------|--------|
| Engine:        | 2TR-FE | Drive Train:    | 2WD            | <b>Dimensions:</b> | 24 M <sup>3</sup> | Shape:    | VAN    |
| Engine No:     | 2023   | Transmission:   | AT             | Mileage:           | 140500            | Capacity: | 2700cc |
| Ext. Color:    |        | Weight (kg):    |                | Seats:             | 14                | Color:    |        |
| Certification: |        | Classification: |                | Exterior:          | WHITE             | Interior: | GRAY   |

## Vehicle images