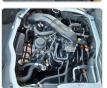

Model:         |        | Chassis No:     | TRH221-0046800 | Grade:             |                   | Fuel:     | Petrol |
|----------------|--------|-----------------|----------------|--------------------|-------------------|-----------|--------|
| Engine:        | 2TR-FE | Drive Train:    | 2WD            | <b>Dimensions:</b> | 24 M <sup>3</sup> | Shape:    | VAN    |
| Engine No:     | 2023   | Transmission:   | AT             | Mileage:           | 140500            | Capacity: | 2700cc |
| Ext. Color:    |        | Weight (kg):    |                | Seats:             | 14                | Color:    |        |
| Certification: |        | Classification: |                | Exterior:          | WHITE             | Interior: | GRAY   |

## Vehicle images



































## **Vehicle Options**

| Pwr Steering   | Yes | Pwr Wind          | Yes | Pwr Mirrors     | Center Lock            | Yes | Air Cond      | Yes |
|----------------|-----|-------------------|-----|-----------------|------------------------|-----|---------------|-----|
| Reverse Camera |     | Pwr Slide Door    |     | Easy Closer     | Cruise Control         |     | ABS           |     |
| Air Bag        | Yes | Fog Lamps         |     | HID Head Lamps  | LED Head Lamps         |     | Spare Key     |     |
| Remote Key     |     | Push Start        |     | Seat Heater     | Pwr Seat               |     | Leather Seat  |     |
| Floor Mat      |     | Sun Roof          |     | Alloy Wheels    | Grill Guard            |     | Rear Wiper    |     |
| Rear Spoiler   |     | Stereo (FULL)