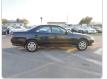

## TOYOTA MARK II Stock ID 305382

**Registration Year:** 1994 **Manufacture Year:** 0

## **Vehicle Specifications**

| Model:         |      | Chassis No:     | JZX90-6588599 | Grade:             | 1JZ ENGINE GRANDE | Fuel:     | Petrol |
|----------------|------|-----------------|---------------|--------------------|-------------------|-----------|--------|
| Engine:        | 1JZ  | Drive Train:    | 2WD           | <b>Dimensions:</b> | 13 M <sup>3</sup> | Shape:    | SEDAN  |
| Engine No:     | 2023 | Transmission:   | AT            | Mileage:           | 148000            | Capacity: | 2500сс |
| Ext. Color:    |      | Weight (kg):    |               | Seats:             | 5                 | Color:    |        |
| Certification: |      | Classification: |               | Exterior:          | BLACK             | Interior: | BLACK  |