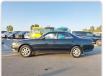

## TOYOTA MARK II Stock ID 305382

**Registration Year:** 1994 **Manufacture Year:** 0

## **Vehicle Specifications**

| Model:         |      | Chassis No:     | JZX90-6588599 | Grade:             | 1JZ ENGINE GRANDE | Fuel:     | Petrol |
|----------------|------|-----------------|---------------|--------------------|-------------------|-----------|--------|
| Engine:        | 1JZ  | Drive Train:    | 2WD           | <b>Dimensions:</b> | 13 M <sup>3</sup> | Shape:    | SEDAN  |
| Engine No:     | 2023 | Transmission:   | AT            | Mileage:           | 148000            | Capacity: | 2500сс |
| Ext. Color:    |      | Weight (kg):    |               | Seats:             | 5                 | Color:    |        |
| Certification: |      | Classification: |               | Exterior:          | BLACK             | Interior: | BLACK  |