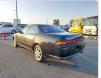

## TOYOTA MARK II Stock ID 305382

**Registration Year:** 1994 **Manufacture Year:** 0

## **Vehicle Specifications**

| Model:         |      | Chassis No:     | JZX90-6588599 | Grade:             | 1JZ ENGINE GRANDE | Fuel:     | Petrol |
|----------------|------|-----------------|---------------|--------------------|-------------------|-----------|--------|
| Engine:        | 1JZ  | Drive Train:    | 2WD           | <b>Dimensions:</b> | 13 M <sup>3</sup> | Shape:    | SEDAN  |
| Engine No:     | 2023 | Transmission:   | AT            | Mileage:           | 148000            | Capacity: | 2500сс |
| Ext. Color:    |      | Weight (kg):    |               | Seats:             | 5                 | Color:    |        |
| Certification: |      | Classification: |               | Exterior:          | BLACK             | Interior: | BLACK  |