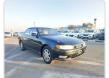

## TOYOTA MARK II Stock ID 305382

**Registration Year:** 1994 **Manufacture Year:** 0

## **Vehicle Specifications**

| Model:         |      | Chassis No:     | JZX90-6588599 | Grade:             | 1JZ ENGINE GRANDE | Fuel:     | Petrol |
|----------------|------|-----------------|---------------|--------------------|-------------------|-----------|--------|
| Engine:        | 1JZ  | Drive Train:    | 2WD           | <b>Dimensions:</b> | 13 M <sup>3</sup> | Shape:    | SEDAN  |
| Engine No:     | 2023 | Transmission:   | AT            | Mileage:           | 148000            | Capacity: | 2500сс |
| Ext. Color:    |      | Weight (kg):    |               | Seats:             | 5                 | Color:    |        |
| Certification: |      | Classification: |               | Exterior:          | BLACK             | Interior: | BLACK  |