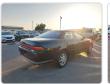

## TOYOTA MARK II Stock ID 305382

**Registration Year:** 1994 **Manufacture Year:** 0

## **Vehicle Specifications**

| Model:         |      | Chassis No:     | JZX90-6588599 | Grade:             | 1JZ ENGINE GRANDE | Fuel:     | Petrol |
|----------------|------|-----------------|---------------|--------------------|-------------------|-----------|--------|
| Engine:        | 1JZ  | Drive Train:    | 2WD           | <b>Dimensions:</b> | 13 M <sup>3</sup> | Shape:    | SEDAN  |
| Engine No:     | 2023 | Transmission:   | AT            | Mileage:           | 148000            | Capacity: | 2500сс |
| Ext. Color:    |      | Weight (kg):    |               | Seats:             | 5                 | Color:    |        |
| Certification: |      | Classification: |               | Exterior:          | BLACK             | Interior: | BLACK  |