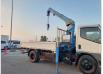

## MITSUBISHI CANTER

Stock ID 935545

**Registration Year:** 1994 **Manufacture Year:** 0

## **Vehicle Specifications**

| Model:         |      | Chassis No:     | FE537E-500877 | Grade:             |                   | Fuel:     | Diesel |
|----------------|------|-----------------|---------------|--------------------|-------------------|-----------|--------|
| Engine:        | 4D33 | Drive Train:    | 2WD           | <b>Dimensions:</b> | 36 M <sup>3</sup> | Shape:    | TRUCK  |
| Engine No:     | 2023 | Transmission:   | MT            | Mileage:           | 98200             | Capacity: | 4210cc |
| Ext. Color:    |      | Weight (kg):    |               | Seats:             | 3                 | Color:    |        |
| Certification: |      | Classification: |               | Exterior:          | WHITE             | Interior: | GRAY   |