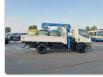

## MITSUBISHI CANTER

Stock ID 935545

**Registration Year:** 1994 **Manufacture Year:** 0

## **Vehicle Specifications**

| Model:         |      | Chassis No:     | FE537E-500877 | Grade:             |                   | Fuel:     | Diesel |
|----------------|------|-----------------|---------------|--------------------|-------------------|-----------|--------|
| Engine:        | 4D33 | Drive Train:    | 2WD           | <b>Dimensions:</b> | 36 M <sup>3</sup> | Shape:    | TRUCK  |
| Engine No:     | 2023 | Transmission:   | MT            | Mileage:           | 98200             | Capacity: | 4210cc |
| Ext. Color:    |      | Weight (kg):    |               | Seats:             | 3                 | Color:    |        |
| Certification: |      | Classification: |               | Exterior:          | WHITE             | Interior: | GRAY   |