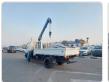

## MITSUBISHI CANTER

Stock ID 935545

**Registration Year:** 1994 **Manufacture Year:** 0

## **Vehicle Specifications**

| Model:         |      | Chassis No:     | FE537E-500877 | Grade:             |                   | Fuel:     | Diesel |
|----------------|------|-----------------|---------------|--------------------|-------------------|-----------|--------|
| Engine:        | 4D33 | Drive Train:    | 2WD           | <b>Dimensions:</b> | 36 M <sup>3</sup> | Shape:    | TRUCK  |
| Engine No:     | 2023 | Transmission:   | MT            | Mileage:           | 98200             | Capacity: | 4210cc |
| Ext. Color:    |      | Weight (kg):    |               | Seats:             | 3                 | Color:    |        |
| Certification: |      | Classification: |               | Exterior:          | WHITE             | Interior: | GRAY   |