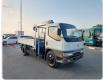

## MITSUBISHI CANTER

Stock ID 935545

**Registration Year:** 1994 **Manufacture Year:** 0

## **Vehicle Specifications**

| Model:         |      | Chassis No:     | FE537E-500877 | Grade:             |                   | Fuel:     | Diesel |
|----------------|------|-----------------|---------------|--------------------|-------------------|-----------|--------|
| Engine:        | 4D33 | Drive Train:    | 2WD           | <b>Dimensions:</b> | 36 M <sup>3</sup> | Shape:    | TRUCK  |
| Engine No:     | 2023 | Transmission:   | MT            | Mileage:           | 98200             | Capacity: | 4210cc |
| Ext. Color:    |      | Weight (kg):    |               | Seats:             | 3                 | Color:    |        |
| Certification: |      | Classification: |               | Exterior:          | WHITE             | Interior: | GRAY   |