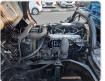

## **Vehicle Specifications**

| Model:         |      | Chassis No:     | FE537E-500877 | Grade:             |                   | Fuel:     | Diesel |
|----------------|------|-----------------|---------------|--------------------|-------------------|-----------|--------|
| Engine:        | 4D33 | Drive Train:    | 2WD           | <b>Dimensions:</b> | 36 M <sup>3</sup> | Shape:    | TRUCK  |
| Engine No:     | 2023 | Transmission:   | MT            | Mileage:           | 98200             | Capacity: | 4210cc |
| Ext. Color:    |      | Weight (kg):    |               | Seats:             | 3                 | Color:    |        |
| Certification: |      | Classification: |               | Exterior:          | WHITE             | Interior: | GRAY   |