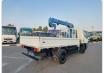

## MITSUBISHI CANTER

Stock ID 935545

**Registration Year:** 1994 **Manufacture Year:** 0

## **Vehicle Specifications**

| Model:         |      | Chassis No:     | FE537E-500877 | Grade:             |                   | Fuel:     | Diesel |
|----------------|------|-----------------|---------------|--------------------|-------------------|-----------|--------|
| Engine:        | 4D33 | Drive Train:    | 2WD           | <b>Dimensions:</b> | 36 M <sup>3</sup> | Shape:    | TRUCK  |
| Engine No:     | 2023 | Transmission:   | MT            | Mileage:           | 98200             | Capacity: | 4210cc |
| Ext. Color:    |      | Weight (kg):    |               | Seats:             | 3                 | Color:    |        |
| Certification: |      | Classification: |               | Exterior:          | WHITE             | Interior: | GRAY   |