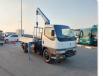

## MITSUBISHI CANTER

Stock ID 935545

**Registration Year:** 1994 **Manufacture Year:** 0

## **Vehicle Specifications**

| Model:         |      | Chassis No:     | FE537E-500877 | Grade:             |                   | Fuel:     | Diesel |
|----------------|------|-----------------|---------------|--------------------|-------------------|-----------|--------|
| Engine:        | 4D33 | Drive Train:    | 2WD           | <b>Dimensions:</b> | 36 M <sup>3</sup> | Shape:    | TRUCK  |
| Engine No:     | 2023 | Transmission:   | MT            | Mileage:           | 98200             | Capacity: | 4210cc |
| Ext. Color:    |      | Weight (kg):    |               | Seats:             | 3                 | Color:    |        |
| Certification: |      | Classification: |               | Exterior:          | WHITE             | Interior: | GRAY   |