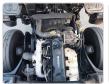

## **Vehicle Specifications**

| Model:         |      | Chassis No:     | FE537E-500877 | Grade:             |                   | Fuel:     | Diesel |
|----------------|------|-----------------|---------------|--------------------|-------------------|-----------|--------|
| Engine:        | 4D33 | Drive Train:    | 2WD           | <b>Dimensions:</b> | 36 M <sup>3</sup> | Shape:    | TRUCK  |
| Engine No:     | 2023 | Transmission:   | MT            | Mileage:           | 98200             | Capacity: | 4210cc |
| Ext. Color:    |      | Weight (kg):    |               | Seats:             | 3                 | Color:    |        |
| Certification: |      | Classification: |               | Exterior:          | WHITE             | Interior: | GRAY   |