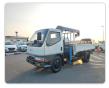

## MITSUBISHI CANTER

Stock ID 935545

**Registration Year:** 1994 **Manufacture Year:** 0

## **Vehicle Specifications**

| Model:         |      | Chassis No:     | FE537E-500877 | Grade:             |                   | Fuel:     | Diesel |
|----------------|------|-----------------|---------------|--------------------|-------------------|-----------|--------|
| Engine:        | 4D33 | Drive Train:    | 2WD           | <b>Dimensions:</b> | 36 M <sup>3</sup> | Shape:    | TRUCK  |
| Engine No:     | 2023 | Transmission:   | MT            | Mileage:           | 98200             | Capacity: | 4210cc |
| Ext. Color:    |      | Weight (kg):    |               | Seats:             | 3                 | Color:    |        |
| Certification: |      | Classification: |               | Exterior:          | WHITE             | Interior: | GRAY   |