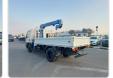

## MITSUBISHI CANTER

Stock ID 935545

**Registration Year:** 1994 **Manufacture Year:** 0

## **Vehicle Specifications**

| Model:         |      | Chassis No:     | FE537E-500877 | Grade:             |                   | Fuel:     | Diesel |
|----------------|------|-----------------|---------------|--------------------|-------------------|-----------|--------|
| Engine:        | 4D33 | Drive Train:    | 2WD           | <b>Dimensions:</b> | 36 M <sup>3</sup> | Shape:    | TRUCK  |
| Engine No:     | 2023 | Transmission:   | MT            | Mileage:           | 98200             | Capacity: | 4210cc |
| Ext. Color:    |      | Weight (kg):    |               | Seats:             | 3                 | Color:    |        |
| Certification: |      | Classification: |               | Exterior:          | WHITE             | Interior: | GRAY   |