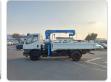

## MITSUBISHI CANTER

Stock ID 935545

**Registration Year:** 1994 **Manufacture Year:** 0

## **Vehicle Specifications**

| Model:         |      | Chassis No:     | FE537E-500877 | Grade:             |                   | Fuel:     | Diesel |
|----------------|------|-----------------|---------------|--------------------|-------------------|-----------|--------|
| Engine:        | 4D33 | Drive Train:    | 2WD           | <b>Dimensions:</b> | 36 M <sup>3</sup> | Shape:    | TRUCK  |
| Engine No:     | 2023 | Transmission:   | MT            | Mileage:           | 98200             | Capacity: | 4210cc |
| Ext. Color:    |      | Weight (kg):    |               | Seats:             | 3                 | Color:    |        |
| Certification: |      | Classification: |               | Exterior:          | WHITE             | Interior: | GRAY   |