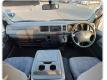

## TOYOTA HIACE COMMUTER

Stock ID 933126

Registration Year: 2005 Manufacture Year: 0

## **Vehicle Specifications**

| Model:            |        | Chassis No:     | TRH223-6001161 | Grade:             |                   | Fuel:     | Petrol |
|-------------------|--------|-----------------|----------------|--------------------|-------------------|-----------|--------|
| Engine:           | 2TR-FE | Drive Train:    | 2WD            | <b>Dimensions:</b> | 24 M <sup>3</sup> | Shape:    | VAN    |
| <b>Engine No:</b> | 2023   | Transmission:   | AT             | Mileage:           | 183700            | Capacity: | 2700cc |
| Ext. Color:       |        | Weight (kg):    |                | Seats:             | 7                 | Color:    |        |
| Certification:    |        | Classification: |                | Exterior:          | WHITE             | Interior: | GRAY   |

## Vehicle images