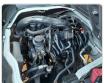

## **Vehicle Specifications**

| Model:            |        | Chassis No:     | TRH223-6001161 | Grade:             |                   | Fuel:     | Petrol |
|-------------------|--------|-----------------|----------------|--------------------|-------------------|-----------|--------|
| Engine:           | 2TR-FE | Drive Train:    | 2WD            | <b>Dimensions:</b> | 24 M <sup>3</sup> | Shape:    | VAN    |
| <b>Engine No:</b> | 2023   | Transmission:   | AT             | Mileage:           | 183700            | Capacity: | 2700cc |
| Ext. Color:       |        | Weight (kg):    |                | Seats:             | 7                 | Color:    |        |
| Certification:    |        | Classification: |                | Exterior:          | WHITE             | Interior: | GRAY   |

## Vehicle images