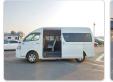

## TOYOTA HIACE COMMUTER

Stock ID 933126

Registration Year: 2005 Manufacture Year: 0

## **Vehicle Specifications**

| Model:            |        | Chassis No:     | TRH223-6001161 | Grade:             |                   | Fuel:     | Petrol |
|-------------------|--------|-----------------|----------------|--------------------|-------------------|-----------|--------|
| Engine:           | 2TR-FE | Drive Train:    | 2WD            | <b>Dimensions:</b> | 24 M <sup>3</sup> | Shape:    | VAN    |
| <b>Engine No:</b> | 2023   | Transmission:   | AT             | Mileage:           | 183700            | Capacity: | 2700cc |
| Ext. Color:       |        | Weight (kg):    |                | Seats:             | 7                 | Color:    |        |
| Certification:    |        | Classification: |                | Exterior:          | WHITE             | Interior: | GRAY   |