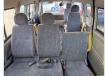

## **Vehicle Specifications**

| Model:            |        | Chassis No:     | TRH223-6001161 | Grade:             |                   | Fuel:     | Petrol |
|-------------------|--------|-----------------|----------------|--------------------|-------------------|-----------|--------|
| Engine:           | 2TR-FE | Drive Train:    | 2WD            | <b>Dimensions:</b> | 24 M <sup>3</sup> | Shape:    | VAN    |
| <b>Engine No:</b> | 2023   | Transmission:   | AT             | Mileage:           | 183700            | Capacity: | 2700cc |
| Ext. Color:       |        | Weight (kg):    |                | Seats:             | 7                 | Color:    |        |
| Certification:    |        | Classification: |                | Exterior:          | WHITE             | Interior: | GRAY   |