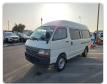

## TOYOTA HIACE COMMUTER

Stock ID 840380

Registration Year: 2002 Manufacture Year: 0

## **Vehicle Specifications**

| Model:         |       | Chassis No:     | RZH183-0001543 | Grade:             |                   | Fuel:     | Petrol |
|----------------|-------|-----------------|----------------|--------------------|-------------------|-----------|--------|
| Engine:        | 2RZ-E | Drive Train:    | 2WD            | <b>Dimensions:</b> | 20 M <sup>3</sup> | Shape:    | VAN    |
| Engine No:     | 2023  | Transmission:   | AT             | Mileage:           | 153800            | Capacity: | 2400cc |
| Ext. Color:    |       | Weight (kg):    |                | Seats:             | 8                 | Color:    |        |
| Certification: |       | Classification: |                | Exterior:          | WHITE             | Interior: | GRAY   |