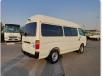

## **Vehicle Specifications**

| Model:         |       | Chassis No:     | RZH183-0001543 | Grade:             |                   | Fuel:     | Petrol |
|----------------|-------|-----------------|----------------|--------------------|-------------------|-----------|--------|
| Engine:        | 2RZ-E | Drive Train:    | 2WD            | <b>Dimensions:</b> | 20 M <sup>3</sup> | Shape:    | VAN    |
| Engine No:     | 2023  | Transmission:   | AT             | Mileage:           | 153800            | Capacity: | 2400cc |
| Ext. Color:    |       | Weight (kg):    |                | Seats:             | 8                 | Color:    |        |
| Certification: |       | Classification: |                | Exterior:          | WHITE             | Interior: | GRAY   |