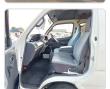

## Vehicle images

## **Vehicle Specifications**

| Model:         |       | Chassis No:     | RZH183-0001543 | Grade:             |                   | Fuel:     | Petrol |
|----------------|-------|-----------------|----------------|--------------------|-------------------|-----------|--------|
| Engine:        | 2RZ-E | Drive Train:    | 2WD            | <b>Dimensions:</b> | 20 M <sup>3</sup> | Shape:    | VAN    |
| Engine No:     | 2023  | Transmission:   | AT             | Mileage:           | 153800            | Capacity: | 2400cc |
| Ext. Color:    |       | Weight (kg):    |                | Seats:             | 8                 | Color:    |        |
| Certification: |       | Classification: |                | Exterior:          | WHITE             | Interior: | GRAY   |