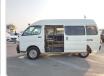

## **Vehicle Specifications**

| Model:         |       | Chassis No:     | RZH183-0001543 | Grade:             |                   | Fuel:     | Petrol |
|----------------|-------|-----------------|----------------|--------------------|-------------------|-----------|--------|
| Engine:        | 2RZ-E | Drive Train:    | 2WD            | <b>Dimensions:</b> | 20 M <sup>3</sup> | Shape:    | VAN    |
| Engine No:     | 2023  | Transmission:   | AT             | Mileage:           | 153800            | Capacity: | 2400cc |
| Ext. Color:    |       | Weight (kg):    |                | Seats:             | 8                 | Color:    |        |
| Certification: |       | Classification: |                | Exterior:          | WHITE             | Interior: | GRAY   |

## **Vehicle Options**

| Pwr Steering   | Yes | Pwr Wind          | Yes | Pwr Mirrors     | Center Lock            | Yes | Air Cond      | Yes |
|----------------|-----|-------------------|-----|-----------------|------------------------|-----|---------------|-----|
| Reverse Camera |     | Pwr Slide Door    |     | Easy Closer     | Cruise Control         |     | ABS           |     |
| Air Bag        | Yes | Fog Lamps         |     | HID Head Lamps  | LED Head Lamps         |     | Spare Key     |     |
| Remote Key     |     | Push Start        |     | Seat Heater     | Pwr Seat               |     | Leather Seat  |     |
| Floor Mat      |     | Sun Roof          |     | Alloy Wheels    | Grill Guard            |     | Rear Wiper    |     |
| Rear Spoiler   |     | Stereo (FULL)     |     | Navi/TV         | CD Player              |     | Car MD        |     |
| AUX            |     | Spare Tire        |     | Spare Tire Case | Puncture Repairing Kit |     | Tool          |     |
| Jack           |     | Operators Manual  |     | Maint. Record   | 360 Degree Camera      |     | AM/FM Radio   | Yes |
| 4WD            |     | 2WD               | Yes | Back Tire       | TV                     |     | Body Kit      |     |
| Side Skirts    |     | Front Lip Spoiler |     | Turbo           | Side Airbag            |     | Wheel Spanner |     |
| ESC            |     | Keyless Entry     |     |                 |                        |     |               |     |