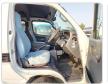

## **Vehicle Specifications**

| Model:         |       | Chassis No:     | RZH183-0001543 | Grade:             |                   | Fuel:     | Petrol |
|----------------|-------|-----------------|----------------|--------------------|-------------------|-----------|--------|
| Engine:        | 2RZ-E | Drive Train:    | 2WD            | <b>Dimensions:</b> | 20 M <sup>3</sup> | Shape:    | VAN    |
| Engine No:     | 2023  | Transmission:   | AT             | Mileage:           | 153800            | Capacity: | 2400cc |
| Ext. Color:    |       | Weight (kg):    |                | Seats:             | 8                 | Color:    |        |
| Certification: |       | Classification: |                | Exterior:          | WHITE             | Interior: | GRAY   |