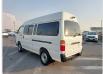

## TOYOTA HIACE COMMUTER

Stock ID 840380

Registration Year: 2002 Manufacture Year: 0

## **Vehicle Specifications**

| Model:         |       | Chassis No:     | RZH183-0001543 | Grade:             |                   | Fuel:     | Petrol |
|----------------|-------|-----------------|----------------|--------------------|-------------------|-----------|--------|
| Engine:        | 2RZ-E | Drive Train:    | 2WD            | <b>Dimensions:</b> | 20 M <sup>3</sup> | Shape:    | VAN    |
| Engine No:     | 2023  | Transmission:   | AT             | Mileage:           | 153800            | Capacity: | 2400cc |
| Ext. Color:    |       | Weight (kg):    |                | Seats:             | 8                 | Color:    |        |
| Certification: |       | Classification: |                | Exterior:          | WHITE             | Interior: | GRAY   |