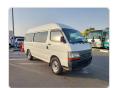

## Vehicle images

## **Vehicle Specifications**

| Model:         |       | Chassis No:     | RZH183-0001543 | Grade:             |                   | Fuel:     | Petrol |
|----------------|-------|-----------------|----------------|--------------------|-------------------|-----------|--------|
| Engine:        | 2RZ-E | Drive Train:    | 2WD            | <b>Dimensions:</b> | 20 M <sup>3</sup> | Shape:    | VAN    |
| Engine No:     | 2023  | Transmission:   | AT             | Mileage:           | 153800            | Capacity: | 2400cc |
| Ext. Color:    |       | Weight (kg):    |                | Seats:             | 8                 | Color:    |        |
| Certification: |       | Classification: |                | Exterior:          | WHITE             | Interior: | GRAY   |