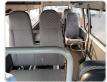

## Vehicle images

## **Vehicle Specifications**

| Model:         |       | Chassis No:     | RZH183-0001543 | Grade:             |                   | Fuel:     | Petrol |
|----------------|-------|-----------------|----------------|--------------------|-------------------|-----------|--------|
| Engine:        | 2RZ-E | Drive Train:    | 2WD            | <b>Dimensions:</b> | 20 M <sup>3</sup> | Shape:    | VAN    |
| Engine No:     | 2023  | Transmission:   | AT             | Mileage:           | 153800            | Capacity: | 2400cc |
| Ext. Color:    |       | Weight (kg):    |                | Seats:             | 8                 | Color:    |        |
| Certification: |       | Classification: |                | Exterior:          | WHITE             | Interior: | GRAY   |