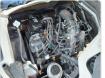

## **Vehicle Specifications**

| Model:         |       | Chassis No:     | RZH183-0001543 | Grade:             |                   | Fuel:     | Petrol |
|----------------|-------|-----------------|----------------|--------------------|-------------------|-----------|--------|
| Engine:        | 2RZ-E | Drive Train:    | 2WD            | <b>Dimensions:</b> | 20 M <sup>3</sup> | Shape:    | VAN    |
| Engine No:     | 2023  | Transmission:   | AT             | Mileage:           | 153800            | Capacity: | 2400cc |
| Ext. Color:    |       | Weight (kg):    |                | Seats:             | 8                 | Color:    |        |
| Certification: |       | Classification: |                | Exterior:          | WHITE             | Interior: | GRAY   |