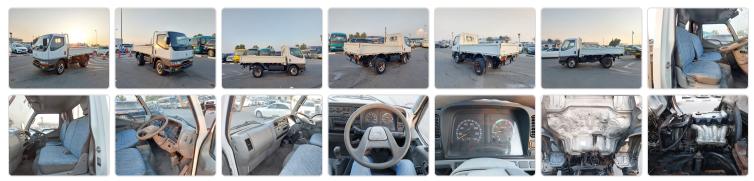

# **Vehicle Specifications**

| Model:         |      | Chassis No:     | FE538B-500275 | Grade:      |                   | Fuel:     | Diesel |
|----------------|------|-----------------|---------------|-------------|-------------------|-----------|--------|
| Engine:        | 4D35 | Drive Train:    | 2WD           | Dimensions: | 19 M <sup>3</sup> | Shape:    | TRUCK  |
| Engine No:     | 2023 | Transmission:   | MT            | Mileage:    | 122700            | Capacity: | 4560cc |
| Ext. Color:    |      | Weight (kg):    |               | Seats:      | 3                 | Color:    |        |
| Certification: |      | Classification: |               | Exterior:   | WHITE             | Interior: | GRAY   |

## Vehicle images