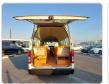

cle Specifications**

| Model:         |        | Chassis No:     | TRH223-6079028 | Grade:             |                   | Fuel:     | Petrol |
|----------------|--------|-----------------|----------------|--------------------|-------------------|-----------|--------|
| Engine:        | 2TR-FE | Drive Train:    | 2WD            | <b>Dimensions:</b> | 24 M <sup>3</sup> | Shape:    | VAN    |
| Engine No:     | 2023   | Transmission:   | AT             | Mileage:           | 113400            | Capacity: | 2700сс |
| Ext. Color:    |        | Weight (kg):    |                | Seats:             | 2                 | Color:    |        |
| Certification: |        | Classification: |                | Exterior:          | WHITE PINK        | Interior: | BLACK  |

## Vehicle images

































## **Vehicle Options**

| Pwr Steering   | Yes | Pwr Wind          | Yes | Pwr Mirrors     | Center Lock            | Yes | Air Cond      | Yes |
|----------------|-----|-------------------|-----|-----------------|------------------------|-----|---------------|-----|
| Reverse Camera |     | Pwr Slide Door    |     | Easy Closer     | Cruise Control         |     | ABS           |     |
| Air Bag        |     | Fog Lamps         |     | HID Head Lamps  | LED Head Lamps         |     | Spare Key     |     |
| Remote Key     |     | Push Start        |     | Seat Heater     | Pwr Seat               |     | Leather Seat  |     |
| Floor Mat      |     | Sun Roof          |     | Alloy Wheels    | Grill Guard            |     | Rear Wiper    |     |
| Rear Spoiler   |