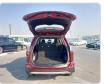

re Year: 0** 

## **Vehicle Specifications**

| Model:         |        | Chassis No:     | JTMZDREV20D082388 | Grade:      |                   | Fuel:     | Petrol |
|----------------|--------|-----------------|-------------------|-------------|-------------------|-----------|--------|
| Engine:        | 3ZR-FE | Drive Train:    | 2WD               | Dimensions: | 15 M <sup>3</sup> | Shape:    | SUV    |
| Engine No:     | 2023   | Transmission:   | AT                | Mileage:    | 118300            | Capacity: | 2000cc |
| Ext. Color:    |        | Weight (kg):    |                   | Seats:      | 5                 | Color:    |        |
| Certification: |        | Classification: |                   | Exterior:   | MAROON            | Interior: | BLACK  |

## Vehicle images

































## **Vehicle Options**

| Pwr Steering   | Yes | Pwr Wind          | Yes | Pwr Mirrors     | Yes | Center Lock            | Yes | Air Cond      | Yes |
|----------------|-----|-------------------|-----|-----------------|-----|------------------------|-----|---------------|-----|
| Reverse Camera | Yes | Pwr Slide Door    |     | Easy Closer     |     | Cruise Control         |     | ABS           |     |
| Air Bag        | Yes | Fog Lamps         | Yes | HID Head Lamps  |     | LED Head Lamps         |     | Spare Key     |     |
| Remote Key     |     | Push Start        |     | Seat Heater     |     | Pwr Seat               |     | Leather Seat  |     |
| Floor Mat      |     | Sun Roof          |     | Alloy Wheels    | Yes | Grill Guard            |     | Rear W