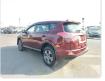

TOYOTA RAV4 Stock ID 683305 **Registration Year: 2016 Manufacture Year: 0** 

## **Vehicle Specifications**

| Model:         |        | Chassis No:     | JTMZDREV20D082388 | Grade:      |                   | Fuel:     | Petrol |
|----------------|--------|-----------------|-------------------|-------------|-------------------|-----------|--------|
| Engine:        | 3ZR-FE | Drive Train:    | 2WD               | Dimensions: | 15 M <sup>3</sup> | Shape:    | SUV    |
| Engine No:     | 2023   | Transmission:   | AT                | Mileage:    | 118300            | Capacity: | 2000cc |
| Ext. Color:    |        | Weight (kg):    |                   | Seats:      | 5                 | Color:    |        |
| Certification: |        | Classification: |                   | Exterior:   | MAROON            | Interior: | BLACK  |

## Vehicle images