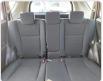

r: 0** 

## **Vehicle Specifications**

| Model:         |        | Chassis No:     | JTMZDREV20D082388 | Grade:      |                   | Fuel:     | Petrol |
|----------------|--------|-----------------|-------------------|-------------|-------------------|-----------|--------|
| Engine:        | 3ZR-FE | Drive Train:    | 2WD               | Dimensions: | 15 M <sup>3</sup> | Shape:    | SUV    |
| Engine No:     | 2023   | Transmission:   | AT                | Mileage:    | 118300            | Capacity: | 2000cc |
| Ext. Color:    |        | Weight (kg):    |                   | Seats:      | 5                 | Color:    |        |
| Certification: |        | Classification: |                   | Exterior:   | MAROON            | Interior: | BLACK  |

## Vehicle images

































## **Vehicle Options**

| Pwr Steering   | Yes | Pwr Wind          | Yes | Pwr Mirrors     | Yes | Center Lock            | Yes | Air Cond      | Yes |
|----------------|-----|-------------------|-----|-----------------|-----|------------------------|-----|---------------|-----|
| Reverse Camera | Yes | Pwr Slide Door    |     | Easy Closer     |     | Cruise Control         |     | ABS           |     |
| Air Bag        | Yes | Fog Lamps         | Yes | HID Head Lamps  |     | LED Head Lamps         |     | Spare Key     |     |
| Remote Key     |     | Push Start        |     | Seat Heater     |     | Pwr Seat               |     | Leather Seat  |     |
| Floor Mat      |     | Sun Roof          |     | Alloy Wheels    | Yes | Grill Guard            |     | Rear Wiper