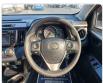

## **Vehicle Specifications**

| Model:         |        | Chassis No:     | JTMZDREV20D082388 | Grade:      |                   | Fuel:     | Petrol |
|----------------|--------|-----------------|-------------------|-------------|-------------------|-----------|--------|
| Engine:        | 3ZR-FE | Drive Train:    | 2WD               | Dimensions: | 15 M <sup>3</sup> | Shape:    | SUV    |
| Engine No:     | 2023   | Transmission:   | AT                | Mileage:    | 118300            | Capacity: | 2000cc |
| Ext. Color:    |        | Weight (kg):    |                   | Seats:      | 5                 | Color:    |        |
| Certification: |        | Classification: |                   | Exterior:   | MAROON            | Interior: | BLACK  |

## Vehicle images

































## **Vehicle Options**

| Pwr Steering   | Yes | Pwr Wind          | Yes | Pwr Mirrors     | Yes | Center Lock            | Yes | Air Cond      | Yes |
|----------------|-----|-------------------|-----|-----------------|-----|------------------------|-----|---------------|-----|
| Reverse Camera | Yes | Pwr Slide Door    |     | Easy Closer     |     | Cruise Control         |     | ABS           |     |
| Air Bag        | Yes | Fog Lamps         | Yes | HID Head Lamps  |     | LED Head Lamps         |     | Spare Key     |     |
| Remote Key     |     | Push Start        |     | Seat Heater     |     | Pwr Seat               |     | Leather Seat  |     |
| Floor Mat      |     | Sun Roof          |     | Alloy Wheels    | Yes | Grill Guard            |     | Rear Wiper    |