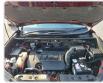

hicle Specifications**

| Model:         |        | Chassis No:     | JTMZDREV20D082388 | Grade:      |                   | Fuel:     | Petrol |
|----------------|--------|-----------------|-------------------|-------------|-------------------|-----------|--------|
| Engine:        | 3ZR-FE | Drive Train:    | 2WD               | Dimensions: | 15 M <sup>3</sup> | Shape:    | SUV    |
| Engine No:     | 2023   | Transmission:   | AT                | Mileage:    | 118300            | Capacity: | 2000cc |
| Ext. Color:    |        | Weight (kg):    |                   | Seats:      | 5                 | Color:    |        |
| Certification: |        | Classification: |                   | Exterior:   | MAROON            | Interior: | BLACK  |

## Vehicle images

































## **Vehicle Options**

| Pwr Steering   | Yes | Pwr Wind          | Yes | Pwr Mirrors     | Yes | Center Lock            | Yes | Air Cond      | Yes |
|----------------|-----|-------------------|-----|-----------------|-----|------------------------|-----|---------------|-----|
| Reverse Camera | Yes | Pwr Slide Door    |     | Easy Closer     |     | Cruise Control         |     | ABS           |     |
| Air Bag        | Yes | Fog Lamps         | Yes | HID Head Lamps  |     | LED Head Lamps         |     | Spare Key     |     |
| Remote Key     |     | Push Start        |     | Seat Heater     |     | Pwr Seat               |     | Leather Seat  |     |
| Floor Mat      |     | Sun Roof          |     | Alloy Wheels    | Yes | Grill Guard            |     | Rear Wiper    |     |
| Rear