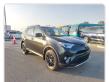

TOYOTA RAV4 Stock ID 245983 **Registration Year: 2014 Manufacture Year: 0** 

## **Vehicle Specifications**

| Model:         |        | Chassis No:     | JTMZDREV00D039118 | Grade:             |                   | Fuel:     | Petrol |
|----------------|--------|-----------------|-------------------|--------------------|-------------------|-----------|--------|
| Engine:        | 3ZR-FE | Drive Train:    | 2WD               | <b>Dimensions:</b> | 15 M <sup>3</sup> | Shape:    | SUV    |
| Engine No:     | 2023   | Transmission:   | AT                | Mileage:           | 157000            | Capacity: | 2000сс |
| Ext. Color:    |        | Weight (kg):    |                   | Seats:             | 5                 | Color:    |        |
| Certification: |        | Classification: |                   | Exterior:          | BLACK             | Interior: | BLACK  |