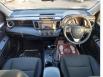

l:         |        | Chassis No:     | JTMZDREV00D039118 | Grade:             |                   | Fuel:     | Petrol |
|----------------|--------|-----------------|-------------------|--------------------|-------------------|-----------|--------|
| Engine:        | 3ZR-FE | Drive Train:    | 2WD               | <b>Dimensions:</b> | 15 M <sup>3</sup> | Shape:    | SUV    |
| Engine No:     | 2023   | Transmission:   | AT                | Mileage:           | 157000            | Capacity: | 2000сс |
| Ext. Color:    |        | Weight (kg):    |                   | Seats:             | 5                 | Color:    |        |
| Certification: |        | Classification: |                   | Exterior:          | BLACK             | Interior: | BLACK  |

## Vehicle images



































## **Vehicle Options**

| Pwr Steering   | Yes | Pwr Wind          | Yes | Pwr Mirrors     | Yes | Center Lock            | Yes | Air Cond      | Yes |
|----------------|-----|-------------------|-----|-----------------|-----|------------------------|-----|---------------|-----|
| Reverse Camera | Yes | Pwr Slide Door    |     | Easy Closer     |     | Cruise Control         |     | ABS           |     |
| Air Bag        |     | Fog Lamps         | Yes | HID Head Lamps  |     | LED Head Lamps         |     | Spare Key     |     |
| Remote Key     |     | Push Start        |     | Seat Heater     |     | Pwr Seat               |     | Leather Seat  |     |
| Floor Mat      |     | Sun Roof          |     | Alloy Wheels    | Yes | Grill Guard            |     | Rear Wiper