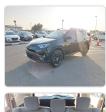

TOYOTA RAV4 Stock ID 245983 **Registration Year: 2014 Manufacture Year: 0** 

## **Vehicle Specifications**

| Model:         |        | Chassis No:     | JTMZDREV00D039118 | Grade:             |                   | Fuel:     | Petrol |
|----------------|--------|-----------------|-------------------|--------------------|-------------------|-----------|--------|
| Engine:        | 3ZR-FE | Drive Train:    | 2WD               | <b>Dimensions:</b> | 15 M <sup>3</sup> | Shape:    | SUV    |
| Engine No:     | 2023   | Transmission:   | AT                | Mileage:           | 157000            | Capacity: | 2000сс |
| Ext. Color:    |        | Weight (kg):    |                   | Seats:             | 5                 | Color:    |        |
| Certification: |        | Classification: |                   | Exterior:          | BLACK             | Interior: | BLACK  |