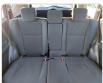

Model:         |        | Chassis No:     | JTMZDREV00D039118 | Grade:             |                   | Fuel:     | Petrol |
|----------------|--------|-----------------|-------------------|--------------------|-------------------|-----------|--------|
| Engine:        | 3ZR-FE | Drive Train:    | 2WD               | <b>Dimensions:</b> | 15 M <sup>3</sup> | Shape:    | SUV    |
| Engine No:     | 2023   | Transmission:   | AT                | Mileage:           | 157000            | Capacity: | 2000сс |
| Ext. Color:    |        | Weight (kg):    |                   | Seats:             | 5                 | Color:    |        |
| Certification: |        | Classification: |                   | Exterior:          | BLACK             | Interior: | BLACK  |

## Vehicle images



































## **Vehicle Options**

| Pwr Steering   | Yes | Pwr Wind          | Yes | Pwr Mirrors     | Yes | Center Lock            | Yes | Air Cond      | Yes |
|----------------|-----|-------------------|-----|-----------------|-----|------------------------|-----|---------------|-----|
| Reverse Camera | Yes | Pwr Slide Door    |     | Easy Closer     |     | Cruise Control         |     | ABS           |     |
| Air Bag        |     | Fog Lamps         | Yes | HID Head Lamps  |     | LED Head Lamps         |     | Spare Key     |     |
| Remote Key     |     | Push Start        |     | Seat Heater     |     | Pwr Seat               |     | Leather Seat  |     |
| Floor Mat      |     | Sun Roof          |     | Alloy Wheels    | Yes | Grill Guard            |     | Rear Wiper