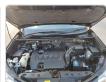

## **Vehicle Specifications**

| Model:         |        | Chassis No:     | JTMZDREV00D039118 | Grade:             |                   | Fuel:     | Petrol |
|----------------|--------|-----------------|-------------------|--------------------|-------------------|-----------|--------|
| Engine:        | 3ZR-FE | Drive Train:    | 2WD               | <b>Dimensions:</b> | 15 M <sup>3</sup> | Shape:    | SUV    |
| Engine No:     | 2023   | Transmission:   | AT                | Mileage:           | 157000            | Capacity: | 2000сс |
| Ext. Color:    |        | Weight (kg):    |                   | Seats:             | 5                 | Color:    |        |
| Certification: |        | Classification: |                   | Exterior:          | BLACK             | Interior: | BLACK  |

## Vehicle images