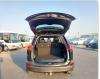

**

| Model:         |        | Chassis No:     | JTMZDREV00D039118 | Grade:             |                   | Fuel:     | Petrol |
|----------------|--------|-----------------|-------------------|--------------------|-------------------|-----------|--------|
| Engine:        | 3ZR-FE | Drive Train:    | 2WD               | <b>Dimensions:</b> | 15 M <sup>3</sup> | Shape:    | SUV    |
| Engine No:     | 2023   | Transmission:   | AT                | Mileage:           | 157000            | Capacity: | 2000сс |
| Ext. Color:    |        | Weight (kg):    |                   | Seats:             | 5                 | Color:    |        |
| Certification: |        | Classification: |                   | Exterior:          | BLACK             | Interior: | BLACK  |

## Vehicle images



































## **Vehicle Options**

| Pwr Steering   | Yes | Pwr Wind          | Yes | Pwr Mirrors     | Yes | Center Lock            | Yes | Air Cond      | Yes |
|----------------|-----|-------------------|-----|-----------------|-----|------------------------|-----|---------------|-----|
| Reverse Camera | Yes | Pwr Slide Door    |     | Easy Closer     |     | Cruise Control         |     | ABS           |     |
| Air Bag        |     | Fog Lamps         | Yes | HID Head Lamps  |     | LED Head Lamps         |     | Spare Key     |     |
| Remote Key     |     | Push Start        |     | Seat Heater     |     | Pwr Seat               |     | Leather Seat  |     |
| Floor Mat      |     | Sun Roof          |     | Alloy Wheels    | Yes | Grill Guard            |     | Rear