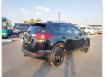

TOYOTA RAV4 Stock ID 245983 **Registration Year: 2014 Manufacture Year: 0** 

## **Vehicle Specifications**

| Model:         |        | Chassis No:     | JTMZDREV00D039118 | Grade:             |                   | Fuel:     | Petrol |
|----------------|--------|-----------------|-------------------|--------------------|-------------------|-----------|--------|
| Engine:        | 3ZR-FE | Drive Train:    | 2WD               | <b>Dimensions:</b> | 15 M <sup>3</sup> | Shape:    | SUV    |
| Engine No:     | 2023   | Transmission:   | AT                | Mileage:           | 157000            | Capacity: | 2000сс |
| Ext. Color:    |        | Weight (kg):    |                   | Seats:             | 5                 | Color:    |        |
| Certification: |        | Classification: |                   | Exterior:          | BLACK             | Interior: | BLACK  |