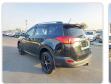

TOYOTA RAV4 Stock ID 245983 **Registration Year: 2014 Manufacture Year: 0** 

## **Vehicle Specifications**

| Model:         |        | Chassis No:     | JTMZDREV00D039118 | Grade:             |                   | Fuel:     | Petrol |
|----------------|--------|-----------------|-------------------|--------------------|-------------------|-----------|--------|
| Engine:        | 3ZR-FE | Drive Train:    | 2WD               | <b>Dimensions:</b> | 15 M <sup>3</sup> | Shape:    | SUV    |
| Engine No:     | 2023   | Transmission:   | AT                | Mileage:           | 157000            | Capacity: | 2000сс |
| Ext. Color:    |        | Weight (kg):    |                   | Seats:             | 5                 | Color:    |        |
| Certification: |        | Classification: |                   | Exterior:          | BLACK             | Interior: | BLACK  |