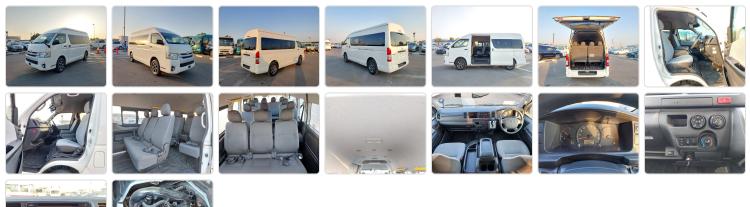

istration Year: 2014 Manufacture Year: 0

# **Vehicle Specifications**

| Model:         |        | Chassis No:     | TRH228-0006318 | Grade:      |                   | Fuel:     | Petrol |
|----------------|--------|-----------------|----------------|-------------|-------------------|-----------|--------|
| Engine:        | 2TR-FE | Drive Train:    | 4WD            | Dimensions: | 24 M <sup>3</sup> | Shape:    | VAN    |
| Engine No:     | 2023   | Transmission:   | AT             | Mileage:    | 174300            | Capacity: | 2700cc |
| Ext. Color:    |        | Weight (kg):    |                | Seats:      | 15                | Color:    |        |
| Certification: |        | Classification: |                | Exterior:   | WHITE             | Interior: | BLACK  |

## Vehicle images







## **Vehicle Options**

| Pwr Steering   | Yes | Pwr Wind          | Yes | Pwr Mirrors     | Yes | Center Lock            | Air Cond      | Yes |
|----------------|-----|-------------------|-----|-----------------|-----|------------------------|---------------|-----|
| Reverse Camera | Yes | Pwr Slide Door    | Yes | Easy Closer     |     | Cruise Control         | ABS           |     |
| Air Bag        |     | Fog Lamps         |     | HID Head Lamps  |     | LED Head Lamps         | Spare Key     |     |
| Remote Key     |     | Push Start        |     | Seat Heater     |     | Pwr Seat               | Leather Seat  |     |
| Floor Mat      |     | Sun Roof          |     | Alloy Wheels    | Yes | Grill Guard            | Rear Wiper    |     |
| Rear Spoiler   |     | Stereo (FULL)