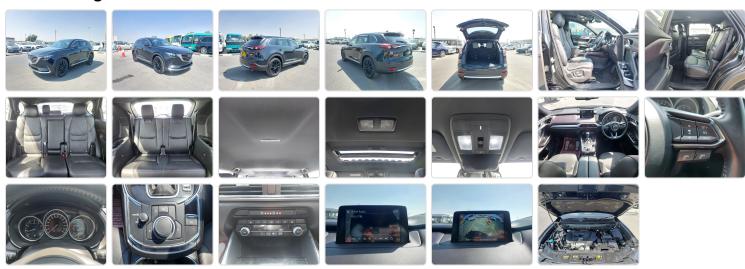

MAZDA CX-9 Stock ID 092001 **Registration Year: 2019 Manufacture Year: 0** 

## **Vehicle Specifications**

| Model:            |      | Chassis No:     | JM0TC2WLA00333486 | Grade:             |                   | Fuel:     | Petrol |
|-------------------|------|-----------------|-------------------|--------------------|-------------------|-----------|--------|
| Engine:           |      | Drive Train:    | 2WD               | <b>Dimensions:</b> | 18 M <sup>3</sup> | Shape:    | SUV    |
| <b>Engine No:</b> | 2023 | Transmission:   | AT                | Mileage:           | 63900             | Capacity: | 2500cc |
| Ext. Color:       |      | Weight (kg):    |                   | Seats:             | 7                 | Color:    |        |
| Certification:    |      | Classification: |                   | Exterior:          | BLACK             | Interior: | BLACK  |

## Vehicle images