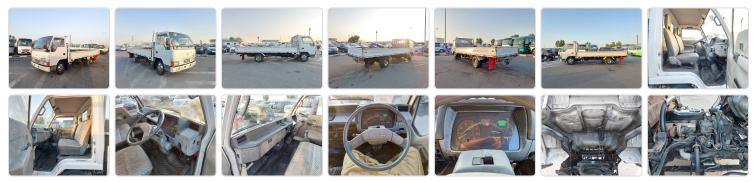

ID 142441

#### Registration Year: 1991 Manufacture Year: 0

# **Vehicle Specifications**

| Model:         |      | Chassis No:     | FE439F-560323 | Grade:      |                   | Fuel:     | Diesel |
|----------------|------|-----------------|---------------|-------------|-------------------|-----------|--------|
| Engine:        | 4D34 | Drive Train:    | 2WD           | Dimensions: | 31 M <sup>3</sup> | Shape:    | TRUCK  |
| Engine No:     | 2023 | Transmission:   | МТ            | Mileage:    | 219800            | Capacity: | 3900cc |
| Ext. Color:    |      | Weight (kg):    |               | Seats:      | 3                 | Color:    |        |
| Certification: |      | Classification: |               | Exterior:   | WHITE             | Interior: | GRAY   |

# Vehicle images





### **Vehicle Options**

| Pwr Steering   | Yes | Pwr Wind          |     | Pwr Mirrors     | Center Lock            | Air Cond      |
|----------------|-----|-------------------|-----|-----------------|------------------------|---------------|
| Reverse Camera |     | Pwr Slide Door    |     | Easy Closer     | Cruise Control         | ABS           |
| Air Bag        |     | Fog Lamps         |     | HID Head Lamps  | LED Head Lamps         | Spare Key     |
| Remote Key     |     | Push Start        |     | Seat Heater     | Pwr Seat               | Leather Seat  |
| Floor Mat      |     | Sun Roof          |     | Alloy Wheels    | Grill Guard            | Rear Wiper    |
| Rear Spoiler   |     | Stereo (FULL)     |     | Navi/TV         | CD Player              | Car MD        |
|