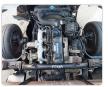

142441

#### Registration Year: 1991 Manufacture Year: 0

# **Vehicle Specifications**

| Model:         |      | Chassis No:     | FE439F-560323 | Grade:      |                   | Fuel:     | Diesel |
|----------------|------|-----------------|---------------|-------------|-------------------|-----------|--------|
| Engine:        | 4D34 | Drive Train:    | 2WD           | Dimensions: | 31 M <sup>3</sup> | Shape:    | TRUCK  |
| Engine No:     | 2023 | Transmission:   | МТ            | Mileage:    | 219800            | Capacity: | 3900cc |
| Ext. Color:    |      | Weight (kg):    |               | Seats:      | 3                 | Color:    |        |
| Certification: |      | Classification: |               | Exterior:   | WHITE             | Interior: | GRAY   |

# Vehicle images





### **Vehicle Options**

| Pwr Steering   | Yes | Pwr Wind          |     | Pwr Mirrors     | Center Lock            | Air Cond      |
|----------------|-----|-------------------|-----|-----------------|------------------------|---------------|
| Reverse Camera |     | Pwr Slide Door    |     | Easy Closer     | Cruise Control         | ABS           |
| Air Bag        |     | Fog Lamps         |     | HID Head Lamps  | LED Head Lamps         | Spare Key     |
| Remote Key     |     | Push Start        |     | Seat Heater     | Pwr Seat               | Leather Seat  |
| Floor Mat      |     | Sun Roof          |     | Alloy Wheels    | Grill Guard            | Rear Wiper    |
| Rear Spoiler   |     | Stereo (FULL)     |     | Navi/TV         | CD Player              | Car MD        |
| A