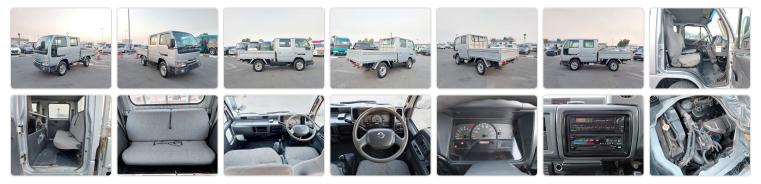

S

Stock ID 137688

Registration Year: 2005 Manufacture Year: 0

## **Vehicle Specifications**

| Model:         |      | Chassis No:     | R8F23-046143 | Grade:      |                   | Fuel:     | Diesel |
|----------------|------|-----------------|--------------|-------------|-------------------|-----------|--------|
| Engine:        | QD32 | Drive Train:    | 4WD          | Dimensions: | 17 M <sup>3</sup> | Shape:    | TRUCK  |
| Engine No:     | 2023 | Transmission:   | MT           | Mileage:    | 185000            | Capacity: | 3200cc |
| Ext. Color:    |      | Weight (kg):    |              | Seats:      | 6                 | Color:    |        |
| Certification: |      | Classification: |              | Exterior:   | SILVER            | Interior: | BLACK  |

## Vehicle images



## **Vehicle Options**

| Pwr Steering   | Yes | Pwr Wind          | Yes | Pwr Mirrors     | Center Lock            | Air Cond      | Yes |
|----------------|-----|-------------------|-----|-----------------|------------------------|---------------|-----|
| Reverse Camera |     | Pwr Slide Door    |     | Easy Closer     | Cruise Control         | ABS           |     |
| Air Bag        |     | Fog Lamps         |     | HID Head Lamps  | LED Head Lamps         | Spare Key     |     |
| Remote Key     |     | Push Start        |     | Seat Heater     | Pwr Seat               | Leather Seat  |     |
| Floor Mat      |     | Sun Roof          |     | Alloy Wheels    | Grill Guard            | Rear Wiper    |     |
| Rear Spoiler   |     | Stereo (FULL)     |     | Navi/TV         | CD Player