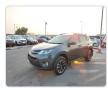

TOYOTA RAV4 Stock ID 369701 **Registration Year: 2015 Manufacture Year: 0** 

## **Vehicle Specifications**

| Model:         |        | Chassis No:     | JTMZDREV90J042679 | Grade:             |                   | Fuel:     | Petrol |
|----------------|--------|-----------------|-------------------|--------------------|-------------------|-----------|--------|
| Engine:        | 3ZR-FE | Drive Train:    | 2WD               | <b>Dimensions:</b> | 16 M <sup>3</sup> | Shape:    | SUV    |
| Engine No:     | 2023   | Transmission:   | AT                | Mileage:           | 52300             | Capacity: | 2000cc |
| Ext. Color:    |        | Weight (kg):    |                   | Seats:             | 5                 | Color:    |        |
| Certification: |        | Classification: |                   | Exterior:          | GRAY              | Interior: | BLACK  |

## Vehicle images