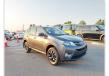

TOYOTA RAV4 Stock ID 369701 **Registration Year: 2015 Manufacture Year: 0** 

## **Vehicle Specifications**

| Model:         |        | Chassis No:     | JTMZDREV90J042679 | Grade:             |                   | Fuel:     | Petrol |
|----------------|--------|-----------------|-------------------|--------------------|-------------------|-----------|--------|
| Engine:        | 3ZR-FE | Drive Train:    | 2WD               | <b>Dimensions:</b> | 16 M <sup>3</sup> | Shape:    | SUV    |
| Engine No:     | 2023   | Transmission:   | AT                | Mileage:           | 52300             | Capacity: | 2000cc |
| Ext. Color:    |        | Weight (kg):    |                   | Seats:             | 5                 | Color:    |        |
| Certification: |        | Classification: |                   | Exterior:          | GRAY              | Interior: | BLACK  |

## Vehicle images