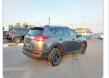

TOYOTA RAV4 Stock ID 369701 **Registration Year: 2015 Manufacture Year: 0** 

## **Vehicle Specifications**

| Model:         |        | Chassis No:     | JTMZDREV90J042679 | Grade:             |                   | Fuel:     | Petrol |
|----------------|--------|-----------------|-------------------|--------------------|-------------------|-----------|--------|
| Engine:        | 3ZR-FE | Drive Train:    | 2WD               | <b>Dimensions:</b> | 16 M <sup>3</sup> | Shape:    | SUV    |
| Engine No:     | 2023   | Transmission:   | AT                | Mileage:           | 52300             | Capacity: | 2000cc |
| Ext. Color:    |        | Weight (kg):    |                   | Seats:             | 5                 | Color:    |        |
| Certification: |        | Classification: |                   | Exterior:          | GRAY              | Interior: | BLACK  |

## Vehicle images