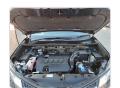

## **Vehicle Specifications**

| Model:         |        | Chassis No:     | JTMZDREV90J042679 | Grade:             |                   | Fuel:     | Petrol |
|----------------|--------|-----------------|-------------------|--------------------|-------------------|-----------|--------|
| Engine:        | 3ZR-FE | Drive Train:    | 2WD               | <b>Dimensions:</b> | 16 M <sup>3</sup> | Shape:    | SUV    |
| Engine No:     | 2023   | Transmission:   | AT                | Mileage:           | 52300             | Capacity: | 2000cc |
| Ext. Color:    |        | Weight (kg):    |                   | Seats:             | 5                 | Color:    |        |
| Certification: |        | Classification: |                   | Exterior:          | GRAY              | Interior: | BLACK  |