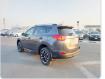

ns**

| Model:         |        | Chassis No:     | JTMZDREV90J042679 | Grade:             |                   | Fuel:     | Petrol |
|----------------|--------|-----------------|-------------------|--------------------|-------------------|-----------|--------|
| Engine:        | 3ZR-FE | Drive Train:    | 2WD               | <b>Dimensions:</b> | 16 M <sup>3</sup> | Shape:    | SUV    |
| Engine No:     | 2023   | Transmission:   | AT                | Mileage:           | 52300             | Capacity: | 2000cc |
| Ext. Color:    |        | Weight (kg):    |                   | Seats:             | 5                 | Color:    |        |
| Certification: |        | Classification: |                   | Exterior:          | GRAY              | Interior: | BLACK  |

## Vehicle images































## **Vehicle Options**

| Pwr Steering   | Yes | Pwr Wind          | Yes | Pwr Mirrors     | Yes | Center Lock            | Yes | Air Cond      | Yes |
|----------------|-----|-------------------|-----|-----------------|-----|------------------------|-----|---------------|-----|
| Reverse Camera | Yes | Pwr Slide Door    |     | Easy Closer     |     | Cruise Control         |     | ABS           |     |
| Air Bag        | Yes | Fog Lamps         | Yes | HID Head Lamps  |     | LED Head Lamps         |     | Spare Key     |     |
| Remote Key     |     | Push Start        |     | Seat Heater     |     | Pwr Seat               |     | Leather Seat  |     |
| Floor Mat      |     | Sun Roof          |     | Alloy Wheels    | Yes | Grill Guard            |     | Rear W