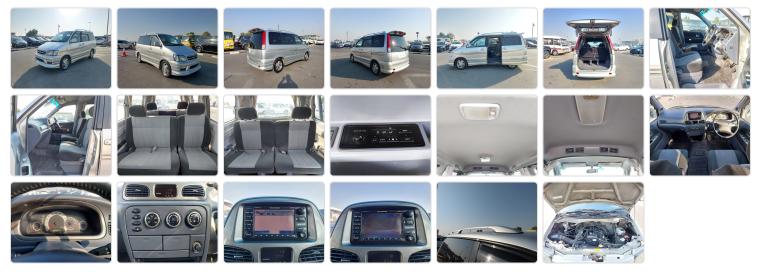

H

Stock ID 353886

Registration Year: 2001 Manufacture Year: 0

## **Vehicle Specifications**

| Model:         |      | Chassis No:     | SR40-0261810 | Grade:      |                   | Fuel:     | Petrol |
|----------------|------|-----------------|--------------|-------------|-------------------|-----------|--------|
| Engine:        | 3S   | Drive Train:    | 2WD          | Dimensions: | 17 M <sup>3</sup> | Shape:    | VAN    |
| Engine No:     | 2023 | Transmission:   | AT           | Mileage:    | 243900            | Capacity: | 2000cc |
| Ext. Color:    |      | Weight (kg):    |              | Seats:      | 8                 | Color:    |        |
| Certification: |      | Classification: |              | Exterior:   | SILVER            | Interior: | BLACK  |

## Vehicle images



## **Vehicle Options**

| Pwr Steering   |     | Pwr Wind          | Yes | Pwr Mirrors     | Yes | Center Lock            | Yes | Air Cond      | Yes |
|----------------|-----|-------------------|-----|-----------------|-----|------------------------|-----|---------------|-----|
| Reverse Camera |     | Pwr Slide Door    |     | Easy Closer     |     | Cruise Control         |     | ABS           |     |
| Air Bag        |     | Fog Lamps         |     | HID Head Lamps  |     | LED Head Lamps         |     | Spare Key     |     |
| Remote Key     |     | Push Start        |     | Seat Heater     |     | Pwr Seat               |     | Leather Seat  |     |
| Floor Mat      |     | Sun Roof          |     | Alloy Wheels    | Yes | Grill Guard            |     | Rear Wiper    |     |
| Rear