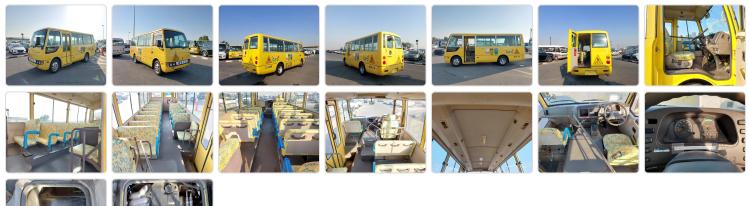

## **MITSUBISHI ROSA**

Stock ID 261136

**Registration Year: 2000 Manufacture Year: 0** 

## **Vehicle Specifications**

| Model:         |      | Chassis No:     | BE63CE-100171 | Grade:      |                   | Fuel:     | Diesel |
|----------------|------|-----------------|---------------|-------------|-------------------|-----------|--------|
| Engine:        | 4D33 | Drive Train:    | 2WD           | Dimensions: | 35 M <sup>3</sup> | Shape:    | BUS    |
| Engine No:     | 2023 | Transmission:   | MT            | Mileage:    | 249000            | Capacity: | 4210cc |
| Ext. Color:    |      | Weight (kg):    |               | Seats:      | 1                 | Color:    |        |
| Certification: |      | Classification: |               | Exterior:   | YELLOW            | Interior: | BEIGE  |

## Vehicle images