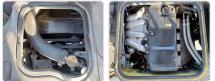

61136

**Registration Year: 2000 Manufacture Year: 0** 

## **Vehicle Specifications**

| Model:         |      | Chassis No:     | BE63CE-100171 | Grade:      |                   | Fuel:     | Diesel |
|----------------|------|-----------------|---------------|-------------|-------------------|-----------|--------|
| Engine:        | 4D33 | Drive Train:    | 2WD           | Dimensions: | 35 M <sup>3</sup> | Shape:    | BUS    |
| Engine No:     | 2023 | Transmission:   | MT            | Mileage:    | 249000            | Capacity: | 4210cc |
| Ext. Color:    |      | Weight (kg):    |               | Seats:      | 1                 | Color:    |        |
| Certification: |      | Classification: |               | Exterior:   | YELLOW            | Interior: | BEIGE  |

## Vehicle images





## **Vehicle Options**

| Pwr Steering   | Yes | Pwr Wind          | Yes | Pwr Mirrors     | Center Lock            | Air Cond      | Yes |
|----------------|-----|-------------------|-----|-----------------|------------------------|---------------|-----|
| Reverse Camera |     | Pwr Slide Door    |     | Easy Closer     | Cruise Control         | ABS           |     |
| Air Bag        |     | Fog Lamps         |     | HID Head Lamps  | LED Head Lamps         | Spare Key     |     |
| Remote Key     |     | Push Start        |     | Seat Heater     | Pwr Seat               | Leather Seat  |     |
| Floor Mat      |     | Sun Roof          |     | Alloy Wheels    | Grill Guard            | Rear Wiper    |     |
| Rear Spoiler   |     | Stereo (FULL)     |     | Navi/TV         | CD Player