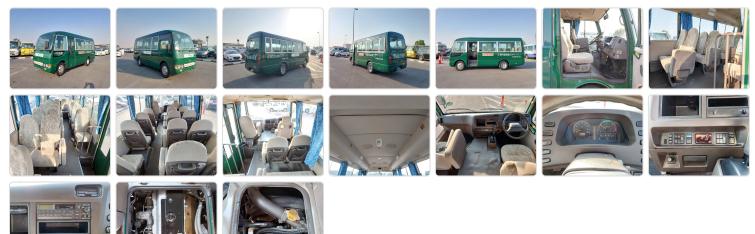

ck ID 172204

Registration Year: 2003 Manufacture Year: 0

## **Vehicle Specifications**

| Model:         |      | Chassis No:     | BE63EE-300277 | Grade:      |                   | Fuel:     | Diesel |
|----------------|------|-----------------|---------------|-------------|-------------------|-----------|--------|
| Engine:        | 4M51 | Drive Train:    | 2WD           | Dimensions: | 36 M <sup>3</sup> | Shape:    | BUS    |
| Engine No:     | 2023 | Transmission:   | AT            | Mileage:    | 201000            | Capacity: | 5300cc |
| Ext. Color:    |      | Weight (kg):    |               | Seats:      | 26                | Color:    |        |
| Certification: |      | Classification: |               | Exterior:   | GREEN             | Interior: | BEIGE  |

## Vehicle images



## **Vehicle Options**

| Pwr Steering   | Yes | Pwr Wind          | Yes | Pwr Mirrors     | Center Lock            | Air Cond      | Yes |
|----------------|-----|-------------------|-----|-----------------|------------------------|---------------|-----|
| Reverse Camera |     | Pwr Slide Door    |     | Easy Closer     | Cruise Control         | ABS           |     |
| Air Bag        |     | Fog Lamps         |     | HID Head Lamps  | LED Head Lamps         | Spare Key     |     |
| Remote Key     |     | Push Start        |     | Seat Heater     | Pwr Seat               | Leather Seat  |     |
| Floor Mat      |     | Sun Roof          |     | Alloy Wheels    | Grill Guard            | Rear Wiper    |     |
| Rear Spoiler   |     | Stereo (FULL)     |     | Navi/TV         | CD Player