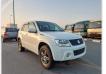

## SUZUKI ESCUDO Stock ID 412608

**Registration Year: 2010 Manufacture Year: 2010** 

## **Vehicle Specifications**

| Model:         |      | Chassis No:     | TDA4W-211134 | Grade:             |                   | Fuel:     | Petrol |
|----------------|------|-----------------|--------------|--------------------|-------------------|-----------|--------|
| Engine:        | J24B | Drive Train:    | 4WD          | <b>Dimensions:</b> | 14 M <sup>3</sup> | Shape:    | SUV    |
| Engine No:     | 2023 | Transmission:   | AT           | Mileage:           | 138900            | Capacity: | 2400cc |
| Ext. Color:    | Z7T  | Weight (kg):    |              | Seats:             | 5                 | Color:    |        |
| Certification: |      | Classification: |              | Exterior:          | WHITE             | Interior: | BLACK  |