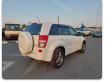

## SUZUKI ESCUDO Stock ID 412608

**Registration Year: 2010 Manufacture Year: 2010** 

## **Vehicle Specifications**

| Model:         |      | Chassis No:     | TDA4W-211134 | Grade:             |                   | Fuel:     | Petrol |
|----------------|------|-----------------|--------------|--------------------|-------------------|-----------|--------|
| Engine:        | J24B | Drive Train:    | 4WD          | <b>Dimensions:</b> | 14 M <sup>3</sup> | Shape:    | SUV    |
| Engine No:     | 2023 | Transmission:   | AT           | Mileage:           | 138900            | Capacity: | 2400cc |
| Ext. Color:    | Z7T  | Weight (kg):    |              | Seats:             | 5                 | Color:    |        |
| Certification: |      | Classification: |              | Exterior:          | WHITE             | Interior: | BLACK  |