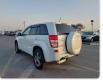

## SUZUKI ESCUDO Stock ID 412608

**Registration Year: 2010 Manufacture Year: 2010** 

## **Vehicle Specifications**

| Model:         |      | Chassis No:     | TDA4W-211134 | Grade:             |                   | Fuel:     | Petrol |
|----------------|------|-----------------|--------------|--------------------|-------------------|-----------|--------|
| Engine:        | J24B | Drive Train:    | 4WD          | <b>Dimensions:</b> | 14 M <sup>3</sup> | Shape:    | SUV    |
| Engine No:     | 2023 | Transmission:   | AT           | Mileage:           | 138900            | Capacity: | 2400cc |
| Ext. Color:    | Z7T  | Weight (kg):    |              | Seats:             | 5                 | Color:    |        |
| Certification: |      | Classification: |              | Exterior:          | WHITE             | Interior: | BLACK  |