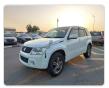

## SUZUKI ESCUDO Stock ID 412608

**Registration Year: 2010 Manufacture Year: 2010** 

## **Vehicle Specifications**

| Model:         |      | Chassis No:     | TDA4W-211134 | Grade:             |                   | Fuel:     | Petrol |
|----------------|------|-----------------|--------------|--------------------|-------------------|-----------|--------|
| Engine:        | J24B | Drive Train:    | 4WD          | <b>Dimensions:</b> | 14 M <sup>3</sup> | Shape:    | SUV    |
| Engine No:     | 2023 | Transmission:   | AT           | Mileage:           | 138900            | Capacity: | 2400cc |
| Ext. Color:    | Z7T  | Weight (kg):    |              | Seats:             | 5                 | Color:    |        |
| Certification: |      | Classification: |              | Exterior:          | WHITE             | Interior: | BLACK  |