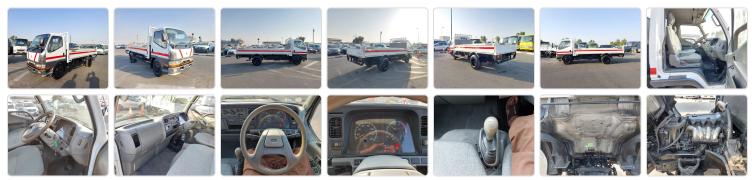

# **Vehicle Specifications**

| Model:         |      | Chassis No:     | FE528E-420085 | Grade:      |                   | Fuel:     | Diesel |
|----------------|------|-----------------|---------------|-------------|-------------------|-----------|--------|
| Engine:        | 4D35 | Drive Train:    | 2WD           | Dimensions: | 30 M <sup>3</sup> | Shape:    | TRUCK  |
| Engine No:     | 2023 | Transmission:   | МТ            | Mileage:    | 64900             | Capacity: | 4600cc |
| Ext. Color:    |      | Weight (kg):    |               | Seats:      | 3                 | Color:    |        |
| Certification: |      | Classification: |               | Exterior:   | WHITE             | Interior: | GRAY   |

## Vehicle images