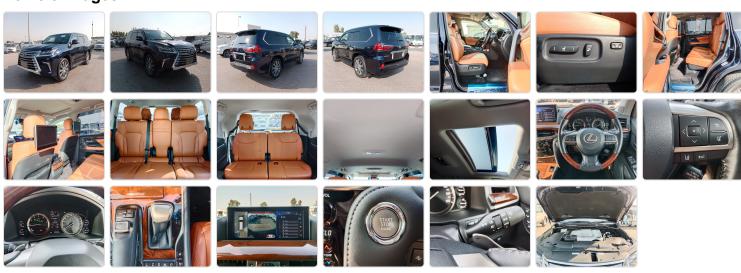

ications**

| Model:            |        | Chassis No:     | URJ201-4238838 | Grade:             | LX 570            | Fuel:     | Petrol |
|-------------------|--------|-----------------|----------------|--------------------|-------------------|-----------|--------|
| Engine:           | 3UR-FE | Drive Train:    | 4WD            | <b>Dimensions:</b> | 20 M <sup>3</sup> | Shape:    | SUV    |
| <b>Engine No:</b> | 2023   | Transmission:   | AT             | Mileage:           | 33500             | Capacity: | 5700cc |
| Ext. Color:       | 8X5    | Weight (kg):    |                | Seats:             | 7                 | Color:    |        |
| Certification:    |        | Classification: |                | Exterior:          | BLUE              | Interior: | OTHER  |

## Vehicle images



## **Vehicle Options**

| Pwr Steering   | Yes | Pwr Wind          | Yes | Pwr Mirrors     | Yes | Center Lock            |     | Air Cond      | Yes |
|----------------|-----|-------------------|-----|-----------------|-----|------------------------|-----|---------------|-----|
| Reverse Camera | Yes | Pwr Slide Door    |     | Easy Closer     |     | Cruise Control         |     | ABS           |     |
| Air Bag        | Yes | Fog Lamps         | Yes | HID Head Lamps  |     | LED Head Lamps         |     | Spare Key     |     |
| Remote Key     |     | Push Start        | Yes | Seat Heater     |     | Pwr Seat               | Yes | Leather Seat  | Yes |
| Floor Mat      |     | Sun Roof          | Yes | Alloy Wheels    | Yes | Grill Guard            |     | Rear Wiper    |     |
| Rear