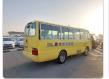

## TOYOTA COASTER

Stock ID 309936

Registration Year: 1997 Manufacture Year: 0

## **Vehicle Specifications**

| Model:         |      | Chassis No:     | BB40-0003951 | Grade:      |                   | Fuel:     | Diesel |
|----------------|------|-----------------|--------------|-------------|-------------------|-----------|--------|
| Engine:        | 3B   | Drive Train:    | 2WD          | Dimensions: | 35 M <sup>3</sup> | Shape:    | BUS    |
| Engine No:     | 2023 | Transmission:   | MT           | Mileage:    | 115800            | Capacity: | 3400cc |
| Ext. Color:    |      | Weight (kg):    |              | Seats:      | 1                 | Color:    |        |
| Certification: |      | Classification: |              | Exterior:   | YELLOW            | Interior: | BEIGE  |