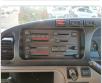

ration Year: 1997 Manufacture Year: 0

## **Vehicle Specifications**

| Model:         |      | Chassis No:     | BB40-0003951 | Grade:      |                   | Fuel:     | Diesel |
|----------------|------|-----------------|--------------|-------------|-------------------|-----------|--------|
| Engine:        | 3B   | Drive Train:    | 2WD          | Dimensions: | 35 M <sup>3</sup> | Shape:    | BUS    |
| Engine No:     | 2023 | Transmission:   | MT           | Mileage:    | 115800            | Capacity: | 3400cc |
| Ext. Color:    |      | Weight (kg):    |              | Seats:      | 1                 | Color:    |        |
| Certification: |      | Classification: |              | Exterior:   | YELLOW            | Interior: | BEIGE  |

## Vehicle images

































## **Vehicle Options**

| Pwr Steering   | Yes | Pwr Wind          |     | Pwr Mirrors     | Center Lock            | Air Cond      | Yes |
|----------------|-----|-------------------|-----|-----------------|------------------------|---------------|-----|
| Reverse Camera |     | Pwr Slide Door    |     | Easy Closer     | Cruise Control         | ABS           |     |
| Air Bag        |     | Fog Lamps         |     | HID Head Lamps  | LED Head Lamps         | Spare Key     |     |
| Remote Key     |     | Push Start        |     | Seat Heater     | Pwr Seat               | Leather Seat  |     |
| Floor Mat      |     | Sun Roof          |     | Alloy Wheels    | Grill Guard            | Rear Wiper    |     |
| Rear Spoiler   |     | Stereo (FULL)     |     | Navi/TV         | CD Pl