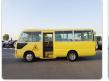

## TOYOTA COASTER

Stock ID 309936

Registration Year: 1997 Manufacture Year: 0

## **Vehicle Specifications**

| Model:         |      | Chassis No:     | BB40-0003951 | Grade:      |                   | Fuel:     | Diesel |
|----------------|------|-----------------|--------------|-------------|-------------------|-----------|--------|
| Engine:        | 3B   | Drive Train:    | 2WD          | Dimensions: | 35 M <sup>3</sup> | Shape:    | BUS    |
| Engine No:     | 2023 | Transmission:   | MT           | Mileage:    | 115800            | Capacity: | 3400cc |
| Ext. Color:    |      | Weight (kg):    |              | Seats:      | 1                 | Color:    |        |
| Certification: |      | Classification: |              | Exterior:   | YELLOW            | Interior: | BEIGE  |