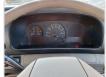

stration Year: 1997 Manufacture Year: 0

## **Vehicle Specifications**

| Model:         |      | Chassis No:     | BB40-0003951 | Grade:      |                   | Fuel:     | Diesel |
|----------------|------|-----------------|--------------|-------------|-------------------|-----------|--------|
| Engine:        | 3B   | Drive Train:    | 2WD          | Dimensions: | 35 M <sup>3</sup> | Shape:    | BUS    |
| Engine No:     | 2023 | Transmission:   | MT           | Mileage:    | 115800            | Capacity: | 3400cc |
| Ext. Color:    |      | Weight (kg):    |              | Seats:      | 1                 | Color:    |        |
| Certification: |      | Classification: |              | Exterior:   | YELLOW            | Interior: | BEIGE  |

## Vehicle images

































## **Vehicle Options**

| Pwr Steering   | Yes | Pwr Wind          |     | Pwr Mirrors     | Center Lock            | Air Cond      | Yes |
|----------------|-----|-------------------|-----|-----------------|------------------------|---------------|-----|
| Reverse Camera |     | Pwr Slide Door    |     | Easy Closer     | Cruise Control         | ABS           |     |
| Air Bag        |     | Fog Lamps         |     | HID Head Lamps  | LED Head Lamps         | Spare Key     |     |
| Remote Key     |     | Push Start        |     | Seat Heater     | Pwr Seat               | Leather Seat  |     |
| Floor Mat      |     | Sun Roof          |     | Alloy Wheels    | Grill Guard            | Rear Wiper    |     |
| Rear Spoiler   |     | Stereo (FULL)     |     | Navi/TV         | CD