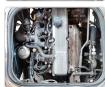

## **Vehicle Specifications**

| Model:         |      | Chassis No:     | BB40-0003951 | Grade:      |                   | Fuel:     | Diesel |
|----------------|------|-----------------|--------------|-------------|-------------------|-----------|--------|
| Engine:        | 3B   | Drive Train:    | 2WD          | Dimensions: | 35 M <sup>3</sup> | Shape:    | BUS    |
| Engine No:     | 2023 | Transmission:   | MT           | Mileage:    | 115800            | Capacity: | 3400cc |
| Ext. Color:    |      | Weight (kg):    |              | Seats:      | 1                 | Color:    |        |
| Certification: |      | Classification: |              | Exterior:   | YELLOW            | Interior: | BEIGE  |