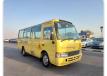

## TOYOTA COASTER

Stock ID 309936

Registration Year: 1997 Manufacture Year: 0

## **Vehicle Specifications**

| Model:         |      | Chassis No:     | BB40-0003951 | Grade:      |                   | Fuel:     | Diesel |
|----------------|------|-----------------|--------------|-------------|-------------------|-----------|--------|
| Engine:        | 3B   | Drive Train:    | 2WD          | Dimensions: | 35 M <sup>3</sup> | Shape:    | BUS    |
| Engine No:     | 2023 | Transmission:   | MT           | Mileage:    | 115800            | Capacity: | 3400cc |
| Ext. Color:    |      | Weight (kg):    |              | Seats:      | 1                 | Color:    |        |
| Certification: |      | Classification: |              | Exterior:   | YELLOW            | Interior: | BEIGE  |