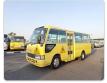

## TOYOTA COASTER

Stock ID 309936

Registration Year: 1997 Manufacture Year: 0

## **Vehicle Specifications**

| Model:         |      | Chassis No:     | BB40-0003951 | Grade:      |                   | Fuel:     | Diesel |
|----------------|------|-----------------|--------------|-------------|-------------------|-----------|--------|
| Engine:        | 3B   | Drive Train:    | 2WD          | Dimensions: | 35 M <sup>3</sup> | Shape:    | BUS    |
| Engine No:     | 2023 | Transmission:   | MT           | Mileage:    | 115800            | Capacity: | 3400cc |
| Ext. Color:    |      | Weight (kg):    |              | Seats:      | 1                 | Color:    |        |
| Certification: |      | Classification: |              | Exterior:   | YELLOW            | Interior: | BEIGE  |