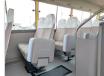

## **Vehicle Specifications**

| Model:         |      | Chassis No:     | XZB50-0002219 | Grade:             |                   | Fuel:     | Diesel |
|----------------|------|-----------------|---------------|--------------------|-------------------|-----------|--------|
| Engine:        | N04C | Drive Train:    | 2WD           | <b>Dimensions:</b> | 37 M <sup>3</sup> | Shape:    | BUS    |
| Engine No:     | 2023 | Transmission:   | MT            | Mileage:           | 294600            | Capacity: | 4000cc |
| Ext. Color:    |      | Weight (kg):    |               | Seats:             | 29                | Color:    |        |
| Certification: |      | Classification: |               | Exterior:          | YELLOW            | Interior: | BEIGE  |

## Vehicle images