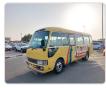

## TOYOTA COASTER Stock ID 142491

**Registration Year: 2006 Manufacture Year: 0** 

## **Vehicle Specifications**

| Model:         |      | Chassis No:     | XZB50-0002219 | Grade:             |                   | Fuel:     | Diesel |
|----------------|------|-----------------|---------------|--------------------|-------------------|-----------|--------|
| Engine:        | N04C | Drive Train:    | 2WD           | <b>Dimensions:</b> | 37 M <sup>3</sup> | Shape:    | BUS    |
| Engine No:     | 2023 | Transmission:   | MT            | Mileage:           | 294600            | Capacity: | 4000cc |
| Ext. Color:    |      | Weight (kg):    |               | Seats:             | 29                | Color:    |        |
| Certification: |      | Classification: |               | Exterior:          | YELLOW            | Interior: | BEIGE  |