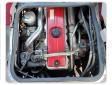

## **Vehicle Specifications**

| Model:         |      | Chassis No:     | XZB50-0002219 | Grade:             |                   | Fuel:     | Diesel |
|----------------|------|-----------------|---------------|--------------------|-------------------|-----------|--------|
| Engine:        | N04C | Drive Train:    | 2WD           | <b>Dimensions:</b> | 37 M <sup>3</sup> | Shape:    | BUS    |
| Engine No:     | 2023 | Transmission:   | MT            | Mileage:           | 294600            | Capacity: | 4000cc |
| Ext. Color:    |      | Weight (kg):    |               | Seats:             | 29                | Color:    |        |
| Certification: |      | Classification: |               | Exterior:          | YELLOW            | Interior: | BEIGE  |