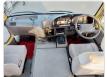

Vehicle Specifications**

| Model:         |      | Chassis No:     | XZB50-0002219 | Grade:             |                   | Fuel:     | Diesel |
|----------------|------|-----------------|---------------|--------------------|-------------------|-----------|--------|
| Engine:        | N04C | Drive Train:    | 2WD           | <b>Dimensions:</b> | 37 M <sup>3</sup> | Shape:    | BUS    |
| Engine No:     | 2023 | Transmission:   | MT            | Mileage:           | 294600            | Capacity: | 4000cc |
| Ext. Color:    |      | Weight (kg):    |               | Seats:             | 29                | Color:    |        |
| Certification: |      | Classification: |               | Exterior:          | YELLOW            | Interior: | BEIGE  |

## Vehicle images



































## **Vehicle Options**

| Pwr Steering   | Yes | Pwr Wind          |     | Pwr Mirrors     | Center Lock            | Air Cond     | Yes |
|----------------|-----|-------------------|-----|-----------------|------------------------|--------------|-----|
| Reverse Camera |     | Pwr Slide Door    |     | Easy Closer     | Cruise Control         | ABS          |     |
| Air Bag        |     | Fog Lamps         |     | HID Head Lamps  | LED Head Lamps         | Spare Key    |     |
| Remote Key     |     | Push Start        |     | Seat Heater     | Pwr Seat               | Leather Seat |     |
| Floor Mat      |     | Sun Roof          |     | Alloy Wheels    | Grill Guard            | Rear Wiper   |     |
| Rear Spoiler   |     | Stereo (FULL)     |     | Navi/TV         | CD Pl