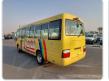

## TOYOTA COASTER Stock ID 142491

**Registration Year: 2006 Manufacture Year: 0** 

## **Vehicle Specifications**

| Model:         |      | Chassis No:     | XZB50-0002219 | Grade:             |                   | Fuel:     | Diesel |
|----------------|------|-----------------|---------------|--------------------|-------------------|-----------|--------|
| Engine:        | N04C | Drive Train:    | 2WD           | <b>Dimensions:</b> | 37 M <sup>3</sup> | Shape:    | BUS    |
| Engine No:     | 2023 | Transmission:   | MT            | Mileage:           | 294600            | Capacity: | 4000cc |
| Ext. Color:    |      | Weight (kg):    |               | Seats:             | 29                | Color:    |        |
| Certification: |      | Classification: |               | Exterior:          | YELLOW            | Interior: | BEIGE  |