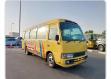

## TOYOTA COASTER Stock ID 142491

**Registration Year: 2006 Manufacture Year: 0** 

## **Vehicle Specifications**

| Model:         |      | Chassis No:     | XZB50-0002219 | Grade:             |                   | Fuel:     | Diesel |
|----------------|------|-----------------|---------------|--------------------|-------------------|-----------|--------|
| Engine:        | N04C | Drive Train:    | 2WD           | <b>Dimensions:</b> | 37 M <sup>3</sup> | Shape:    | BUS    |
| Engine No:     | 2023 | Transmission:   | MT            | Mileage:           | 294600            | Capacity: | 4000cc |
| Ext. Color:    |      | Weight (kg):    |               | Seats:             | 29                | Color:    |        |
| Certification: |      | Classification: |               | Exterior:          | YELLOW            | Interior: | BEIGE  |