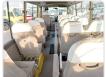

## **Vehicle Specifications**

| Model:         |      | Chassis No:     | XZB50-0002219 | Grade:             |                   | Fuel:     | Diesel |
|----------------|------|-----------------|---------------|--------------------|-------------------|-----------|--------|
| Engine:        | N04C | Drive Train:    | 2WD           | <b>Dimensions:</b> | 37 M <sup>3</sup> | Shape:    | BUS    |
| Engine No:     | 2023 | Transmission:   | MT            | Mileage:           | 294600            | Capacity: | 4000cc |
| Ext. Color:    |      | Weight (kg):    |               | Seats:             | 29                | Color:    |        |
| Certification: |      | Classification: |               | Exterior:          | YELLOW            | Interior: | BEIGE  |

## Vehicle images