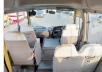

## **Vehicle Specifications**

| Model:         |      | Chassis No:     | XZB50-0002219 | Grade:             |                   | Fuel:     | Diesel |
|----------------|------|-----------------|---------------|--------------------|-------------------|-----------|--------|
| Engine:        | N04C | Drive Train:    | 2WD           | <b>Dimensions:</b> | 37 M <sup>3</sup> | Shape:    | BUS    |
| Engine No:     | 2023 | Transmission:   | MT            | Mileage:           | 294600            | Capacity: | 4000cc |
| Ext. Color:    |      | Weight (kg):    |               | Seats:             | 29                | Color:    |        |
| Certification: |      | Classification: |               | Exterior:          | YELLOW            | Interior: | BEIGE  |

## Vehicle images