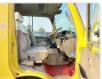

## **Vehicle Specifications**

| Model:         |      | Chassis No:     | XZB50-0002219 | Grade:             |                   | Fuel:     | Diesel |
|----------------|------|-----------------|---------------|--------------------|-------------------|-----------|--------|
| Engine:        | N04C | Drive Train:    | 2WD           | <b>Dimensions:</b> | 37 M <sup>3</sup> | Shape:    | BUS    |
| Engine No:     | 2023 | Transmission:   | MT            | Mileage:           | 294600            | Capacity: | 4000cc |
| Ext. Color:    |      | Weight (kg):    |               | Seats:             | 29                | Color:    |        |
| Certification: |      | Classification: |               | Exterior:          | YELLOW            | Interior: | BEIGE  |

## Vehicle images