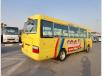

## TOYOTA COASTER Stock ID 142491

**Registration Year: 2006 Manufacture Year: 0** 

## **Vehicle Specifications**

| Model:         |      | Chassis No:     | XZB50-0002219 | Grade:             |                   | Fuel:     | Diesel |
|----------------|------|-----------------|---------------|--------------------|-------------------|-----------|--------|
| Engine:        | N04C | Drive Train:    | 2WD           | <b>Dimensions:</b> | 37 M <sup>3</sup> | Shape:    | BUS    |
| Engine No:     | 2023 | Transmission:   | MT            | Mileage:           | 294600            | Capacity: | 4000cc |
| Ext. Color:    |      | Weight (kg):    |               | Seats:             | 29                | Color:    |        |
| Certification: |      | Classification: |               | Exterior:          | YELLOW            | Interior: | BEIGE  |