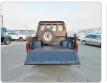

## **TOYOTA LAND CRUISER**

Stock ID 068215

Registration Year: 2021/2 Manufacture Year: 2021/1

## **Vehicle Specifications**

| Model:         |         | Chassis No:     | JTEBV71J00B029296 | Grade:             |                   | Fuel:     | Diesel  |
|----------------|---------|-----------------|-------------------|--------------------|-------------------|-----------|---------|
| Engine:        | 1VD-FTV | Drive Train:    | 4WD               | <b>Dimensions:</b> | 19 M <sup>3</sup> | Shape:    | PICK UP |
| Engine No:     | 2023    | Transmission:   | MT                | Mileage:           | 155400            | Capacity: | 4500cc  |
| Ext. Color:    |         | Weight (kg):    |                   | Seats:             | 5                 | Color:    |         |
| Certification: |         | Classification: |                   | Exterior:          | MAROON            | Interior: | GRAY    |