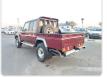

## **TOYOTA LAND CRUISER**

Stock ID 068215

Registration Year: 2021/2 Manufacture Year: 2021/1

## **Vehicle Specifications**

| Model:         |         | Chassis No:     | JTEBV71J00B029296 | Grade:             |                   | Fuel:     | Diesel  |
|----------------|---------|-----------------|-------------------|--------------------|-------------------|-----------|---------|
| Engine:        | 1VD-FTV | Drive Train:    | 4WD               | <b>Dimensions:</b> | 19 M <sup>3</sup> | Shape:    | PICK UP |
| Engine No:     | 2023    | Transmission:   | MT                | Mileage:           | 155400            | Capacity: | 4500cc  |
| Ext. Color:    |         | Weight (kg):    |                   | Seats:             | 5                 | Color:    |         |
| Certification: |         | Classification: |                   | Exterior:          | MAROON            | Interior: | GRAY    |