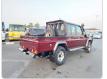

## **TOYOTA LAND CRUISER**

Stock ID 068215

Registration Year: 2021/2 Manufacture Year: 2021/1

## **Vehicle Specifications**

| Model:         |         | Chassis No:     | JTEBV71J00B029296 | Grade:             |                   | Fuel:     | Diesel  |
|----------------|---------|-----------------|-------------------|--------------------|-------------------|-----------|---------|
| Engine:        | 1VD-FTV | Drive Train:    | 4WD               | <b>Dimensions:</b> | 19 M <sup>3</sup> | Shape:    | PICK UP |
| Engine No:     | 2023    | Transmission:   | MT                | Mileage:           | 155400            | Capacity: | 4500cc  |
| Ext. Color:    |         | Weight (kg):    |                   | Seats:             | 5                 | Color:    |         |
| Certification: |         | Classification: |                   | Exterior:          | MAROON            | Interior: | GRAY    |