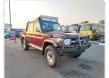

## **TOYOTA LAND CRUISER**

Stock ID 068215

Registration Year: 2021/2 Manufacture Year: 2021/1

## **Vehicle Specifications**

| Model:         |         | Chassis No:     | JTEBV71J00B029296 | Grade:             |                   | Fuel:     | Diesel  |
|----------------|---------|-----------------|-------------------|--------------------|-------------------|-----------|---------|
| Engine:        | 1VD-FTV | Drive Train:    | 4WD               | <b>Dimensions:</b> | 19 M <sup>3</sup> | Shape:    | PICK UP |
| Engine No:     | 2023    | Transmission:   | MT                | Mileage:           | 155400            | Capacity: | 4500cc  |
| Ext. Color:    |         | Weight (kg):    |                   | Seats:             | 5                 | Color:    |         |
| Certification: |         | Classification: |                   | Exterior:          | MAROON            | Interior: | GRAY    |