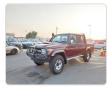

## **TOYOTA LAND CRUISER**

Stock ID 068215

Registration Year: 2021/2 Manufacture Year: 2021/1

## **Vehicle Specifications**

| Model:         |         | Chassis No:     | JTEBV71J00B029296 | Grade:             |                   | Fuel:     | Diesel  |
|----------------|---------|-----------------|-------------------|--------------------|-------------------|-----------|---------|
| Engine:        | 1VD-FTV | Drive Train:    | 4WD               | <b>Dimensions:</b> | 19 M <sup>3</sup> | Shape:    | PICK UP |
| Engine No:     | 2023    | Transmission:   | MT                | Mileage:           | 155400            | Capacity: | 4500cc  |
| Ext. Color:    |         | Weight (kg):    |                   | Seats:             | 5                 | Color:    |         |
| Certification: |         | Classification: |                   | Exterior:          | MAROON            | Interior: | GRAY    |