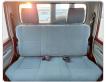

## **TOYOTA LAND CRUISER**

Stock ID 068215

Registration Year: 2021/2 Manufacture Year: 2021/1

## **Vehicle Specifications**

| Model:         |         | Chassis No:     | JTEBV71J00B029296 | Grade:             |                   | Fuel:     | Diesel  |
|----------------|---------|-----------------|-------------------|--------------------|-------------------|-----------|---------|
| Engine:        | 1VD-FTV | Drive Train:    | 4WD               | <b>Dimensions:</b> | 19 M <sup>3</sup> | Shape:    | PICK UP |
| Engine No:     | 2023    | Transmission:   | MT                | Mileage:           | 155400            | Capacity: | 4500cc  |
| Ext. Color:    |         | Weight (kg):    |                   | Seats:             | 5                 | Color:    |         |
| Certification: |         | Classification: |                   | Exterior:          | MAROON            | Interior: | GRAY    |