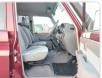

## **TOYOTA LAND CRUISER**

Stock ID 068215

Registration Year: 2021/2 Manufacture Year: 2021/1

## **Vehicle Specifications**

| Model:         |         | Chassis No:     | JTEBV71J00B029296 | Grade:             |                   | Fuel:     | Diesel  |
|----------------|---------|-----------------|-------------------|--------------------|-------------------|-----------|---------|
| Engine:        | 1VD-FTV | Drive Train:    | 4WD               | <b>Dimensions:</b> | 19 M <sup>3</sup> | Shape:    | PICK UP |
| Engine No:     | 2023    | Transmission:   | MT                | Mileage:           | 155400            | Capacity: | 4500cc  |
| Ext. Color:    |         | Weight (kg):    |                   | Seats:             | 5                 | Color:    |         |
| Certification: |         | Classification: |                   | Exterior:          | MAROON            | Interior: | GRAY    |