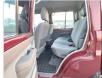

## **TOYOTA LAND CRUISER**

Stock ID 068215

Registration Year: 2021/2 Manufacture Year: 2021/1

## **Vehicle Specifications**

| Model:         |         | Chassis No:     | JTEBV71J00B029296 | Grade:             |                   | Fuel:     | Diesel  |
|----------------|---------|-----------------|-------------------|--------------------|-------------------|-----------|---------|
| Engine:        | 1VD-FTV | Drive Train:    | 4WD               | <b>Dimensions:</b> | 19 M <sup>3</sup> | Shape:    | PICK UP |
| Engine No:     | 2023    | Transmission:   | MT                | Mileage:           | 155400            | Capacity: | 4500cc  |
| Ext. Color:    |         | Weight (kg):    |                   | Seats:             | 5                 | Color:    |         |
| Certification: |         | Classification: |                   | Exterior:          | MAROON            | Interior: | GRAY    |