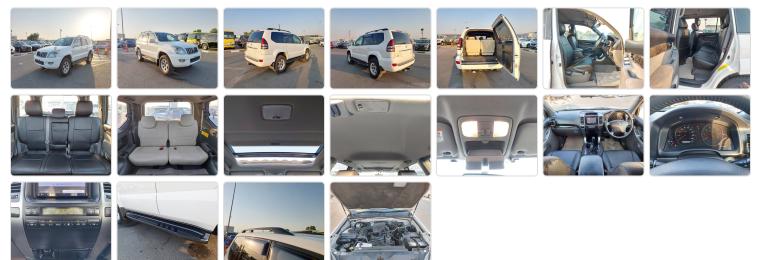

# **Vehicle Specifications**

| Model:         |        | Chassis No:     | TRJ120-5064678 | Grade:      |                   | Fuel:     | Petrol |
|----------------|--------|-----------------|----------------|-------------|-------------------|-----------|--------|
| Engine:        | 2TR-FE | Drive Train:    | 4WD            | Dimensions: | 17 M <sup>3</sup> | Shape:    | SUV    |
| Engine No:     | 2023   | Transmission:   | AT             | Mileage:    | 229600            | Capacity: | 2700cc |
| Ext. Color:    |        | Weight (kg):    |                | Seats:      | 8                 | Color:    |        |
| Certification: |        | Classification: |                | Exterior:   | WHITE             | Interior: | BLACK  |

## Vehicle images

## **Vehicle Options**

| Pwr Steering   | Yes | Pwr Wind          | Yes | Pwr Mirrors     | Yes | Center Lock            | Yes | Air Cond      | Yes |
|----------------|-----|-------------------|-----|-----------------|-----|------------------------|-----|---------------|-----|
| Reverse Camera |     | Pwr Slide Door    |     | Easy Closer     |     | Cruise Control         |     | ABS           |     |
| Air Bag        | Yes | Fog Lamps         |     | HID Head Lamps  |     | LED Head Lamps         |     | Spare Key     |     |
| Remote Key     |     | Push Start        |     | Seat Heater     |     | Pwr Seat               |     | Leather Seat  |     |
| Floor Mat      |     | Sun Roof          | Yes | Alloy Wheels    | Yes | Grill Guard            |     | Rear Wiper    |     |
| Rear Spoiler   |     | Stereo (FULL)     |     | Navi/TV         |     | CD Player              |     | Car MD        |     |
| AUX            |     | Spare Tire        |     | Spare Tire Case |     | Puncture Repairing Kit |     | Tool          |     |
| Jack           |     | Operators Manual  |     | Maint. Record   |     | 360 Degree Camera      |     | AM/FM Radio   | Yes |
| 4WD            | Yes | 2WD               |     | Back Tire       |     | τv                     | Yes | Body Kit      |     |
| Side Skirts    |     | Front Lip Spoiler |     | Turbo           |     | Side Airbag            |     | Wheel Spanner |     |
| ESC            |     | Keyless Entry     |     |                 |     |                        |     |               |     |