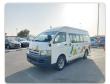

## TOYOTA HIACE VAN Stock ID 887617

**Registration Year: 2006 Manufacture Year: 0** 

## **Vehicle Specifications**

| Model:         |         | Chassis No:     | KDH227-0001936 | Grade:      |                   | Fuel:     | Diesel |
|----------------|---------|-----------------|----------------|-------------|-------------------|-----------|--------|
| Engine:        | 2KD-FTV | Drive Train:    | 4WD            | Dimensions: | 24 M <sup>3</sup> | Shape:    | VAN    |
| Engine No:     | 2023    | Transmission:   | AT             | Mileage:    | 337600            | Capacity: | 2500cc |
| Ext. Color:    |         | Weight (kg):    |                | Seats:      | 2                 | Color:    |        |
| Certification: |         | Classification: |                | Exterior:   | WHITE             | Interior: | GRAY   |