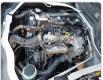

## **Vehicle Specifications**

| Model:         |         | Chassis No:     | KDH227-0001936 | Grade:      |                   | Fuel:     | Diesel |
|----------------|---------|-----------------|----------------|-------------|-------------------|-----------|--------|
| Engine:        | 2KD-FTV | Drive Train:    | 4WD            | Dimensions: | 24 M <sup>3</sup> | Shape:    | VAN    |
| Engine No:     | 2023    | Transmission:   | AT             | Mileage:    | 337600            | Capacity: | 2500cc |
| Ext. Color:    |         | Weight (kg):    |                | Seats:      | 2                 | Color:    |        |
| Certification: |         | Classification: |                | Exterior:   | WHITE             | Interior: | GRAY   |