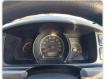

## **Vehicle Specifications**

| Model:         |         | Chassis No:     | KDH227-0001936 | Grade:      |                   | Fuel:     | Diesel |
|----------------|---------|-----------------|----------------|-------------|-------------------|-----------|--------|
| Engine:        | 2KD-FTV | Drive Train:    | 4WD            | Dimensions: | 24 M <sup>3</sup> | Shape:    | VAN    |
| Engine No:     | 2023    | Transmission:   | AT             | Mileage:    | 337600            | Capacity: | 2500cc |
| Ext. Color:    |         | Weight (kg):    |                | Seats:      | 2                 | Color:    |        |
| Certification: |         | Classification: |                | Exterior:   | WHITE             | Interior: | GRAY   |