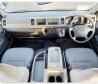

Year: 0** 

## **Vehicle Specifications**

| Model:         |         | Chassis No:     | KDH227-0001936 | Grade:      |                   | Fuel:     | Diesel |
|----------------|---------|-----------------|----------------|-------------|-------------------|-----------|--------|
| Engine:        | 2KD-FTV | Drive Train:    | 4WD            | Dimensions: | 24 M <sup>3</sup> | Shape:    | VAN    |
| Engine No:     | 2023    | Transmission:   | AT             | Mileage:    | 337600            | Capacity: | 2500cc |
| Ext. Color:    |         | Weight (kg):    |                | Seats:      | 2                 | Color:    |        |
| Certification: |         | Classification: |                | Exterior:   | WHITE             | Interior: | GRAY   |

## Vehicle images





























## **Vehicle Options**

| Pwr Steering   | Yes | Pwr Wind          | Yes | Pwr Mirrors     | Center Lock            | Yes | Air Cond      | Yes |
|----------------|-----|-------------------|-----|-----------------|------------------------|-----|---------------|-----|
| Reverse Camera |     | Pwr Slide Door    |     | Easy Closer     | Cruise Control         |     | ABS           |     |
| Air Bag        |     | Fog Lamps         |     | HID Head Lamps  | LED Head Lamps         |     | Spare Key     |     |
| Remote Key     |     | Push Start        |     | Seat Heater     | Pwr Seat               |     | Leather Seat  |     |
| Floor Mat      |     | Sun Roof          |     | Alloy Wheels    | Grill Guard            |     | Rear Wiper    |     |
| Rear Spoiler   |     | Stereo (FULL)