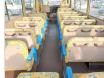

## **Vehicle Specifications**

| Model:         |      | Chassis No:     | BE63CE-100334 | Grade:      |                   | Fuel:     | Diesel |
|----------------|------|-----------------|---------------|-------------|-------------------|-----------|--------|
| Engine:        | 4D33 | Drive Train:    | 2WD           | Dimensions: | 35 M <sup>3</sup> | Shape:    | BUS    |
| Engine No:     | 2023 | Transmission:   | MT            | Mileage:    | 170200            | Capacity: | 4200cc |
| Ext. Color:    |      | Weight (kg):    |               | Seats:      | 1                 | Color:    |        |
| Certification: |      | Classification: |               | Exterior:   | YELLOW            | Interior: | BEIGE  |