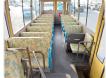

## **Vehicle Specifications**

| Model:         |      | Chassis No:     | BE63CE-100334 | Grade:      |                   | Fuel:     | Diesel |
|----------------|------|-----------------|---------------|-------------|-------------------|-----------|--------|
| Engine:        | 4D33 | Drive Train:    | 2WD           | Dimensions: | 35 M <sup>3</sup> | Shape:    | BUS    |
| Engine No:     | 2023 | Transmission:   | MT            | Mileage:    | 170200            | Capacity: | 4200cc |
| Ext. Color:    |      | Weight (kg):    |               | Seats:      | 1                 | Color:    |        |
| Certification: |      | Classification: |               | Exterior:   | YELLOW            | Interior: | BEIGE  |