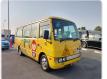

## MITSUBISHI ROSA Stock ID 725627

**Registration Year: 2000 Manufacture Year: 0** 

## **Vehicle Specifications**

| Model:         |      | Chassis No:     | BE63CE-100334 | Grade:      |                   | Fuel:     | Diesel |
|----------------|------|-----------------|---------------|-------------|-------------------|-----------|--------|
| Engine:        | 4D33 | Drive Train:    | 2WD           | Dimensions: | 35 M <sup>3</sup> | Shape:    | BUS    |
| Engine No:     | 2023 | Transmission:   | MT            | Mileage:    | 170200            | Capacity: | 4200cc |
| Ext. Color:    |      | Weight (kg):    |               | Seats:      | 1                 | Color:    |        |
| Certification: |      | Classification: |               | Exterior:   | YELLOW            | Interior: | BEIGE  |