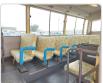

## **Vehicle Specifications**

| Model:         |      | Chassis No:     | BE63CE-100334 | Grade:      |                   | Fuel:     | Diesel |
|----------------|------|-----------------|---------------|-------------|-------------------|-----------|--------|
| Engine:        | 4D33 | Drive Train:    | 2WD           | Dimensions: | 35 M <sup>3</sup> | Shape:    | BUS    |
| Engine No:     | 2023 | Transmission:   | MT            | Mileage:    | 170200            | Capacity: | 4200cc |
| Ext. Color:    |      | Weight (kg):    |               | Seats:      | 1                 | Color:    |        |
| Certification: |      | Classification: |               | Exterior:   | YELLOW            | Interior: | BEIGE  |