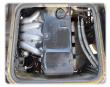

## **Vehicle Specifications**

| Model:         |      | Chassis No:     | BE63CE-100334 | Grade:      |                   | Fuel:     | Diesel |
|----------------|------|-----------------|---------------|-------------|-------------------|-----------|--------|
| Engine:        | 4D33 | Drive Train:    | 2WD           | Dimensions: | 35 M <sup>3</sup> | Shape:    | BUS    |
| Engine No:     | 2023 | Transmission:   | MT            | Mileage:    | 170200            | Capacity: | 4200cc |
| Ext. Color:    |      | Weight (kg):    |               | Seats:      | 1                 | Color:    |        |
| Certification: |      | Classification: |               | Exterior:   | YELLOW            | Interior: | BEIGE  |

## Vehicle images