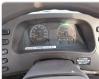

## **Vehicle Specifications**

| Model:         |      | Chassis No:     | BE63CE-100334 | Grade:      |                   | Fuel:     | Diesel |
|----------------|------|-----------------|---------------|-------------|-------------------|-----------|--------|
| Engine:        | 4D33 | Drive Train:    | 2WD           | Dimensions: | 35 M <sup>3</sup> | Shape:    | BUS    |
| Engine No:     | 2023 | Transmission:   | MT            | Mileage:    | 170200            | Capacity: | 4200cc |
| Ext. Color:    |      | Weight (kg):    |               | Seats:      | 1                 | Color:    |        |
| Certification: |      | Classification: |               | Exterior:   | YELLOW            | Interior: | BEIGE  |