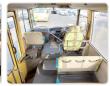

## **Vehicle Specifications**

| Model:         |      | Chassis No:     | BE63CE-100334 | Grade:      |                   | Fuel:     | Diesel |
|----------------|------|-----------------|---------------|-------------|-------------------|-----------|--------|
| Engine:        | 4D33 | Drive Train:    | 2WD           | Dimensions: | 35 M <sup>3</sup> | Shape:    | BUS    |
| Engine No:     | 2023 | Transmission:   | MT            | Mileage:    | 170200            | Capacity: | 4200cc |
| Ext. Color:    |      | Weight (kg):    |               | Seats:      | 1                 | Color:    |        |
| Certification: |      | Classification: |               | Exterior:   | YELLOW            | Interior: | BEIGE  |