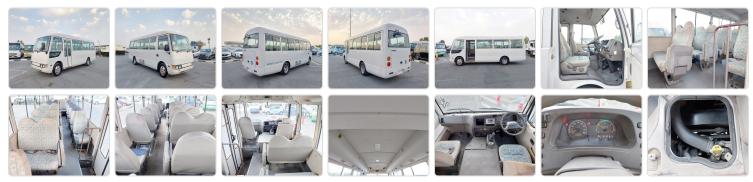

## **MITSUBISHI ROSA**

Stock ID 693533

Registration Year: 2004 Manufacture Year: 0

## **Vehicle Specifications**

| Model:         |      | Chassis No:     | BE63CG-300212 | Grade:      |                   | Fuel:     | Diesel |
|----------------|------|-----------------|---------------|-------------|-------------------|-----------|--------|
| Engine:        | 4D33 | Drive Train:    | 2WD           | Dimensions: | 37 M <sup>3</sup> | Shape:    | BUS    |
| Engine No:     | 2023 | Transmission:   | MT            | Mileage:    | 312000            | Capacity: | 4210cc |
| Ext. Color:    |      | Weight (kg):    |               | Seats:      | 29                | Color:    |        |
| Certification: |      | Classification: |               | Exterior:   | WHITE             | Interior: | BEIGE  |

## Vehicle images