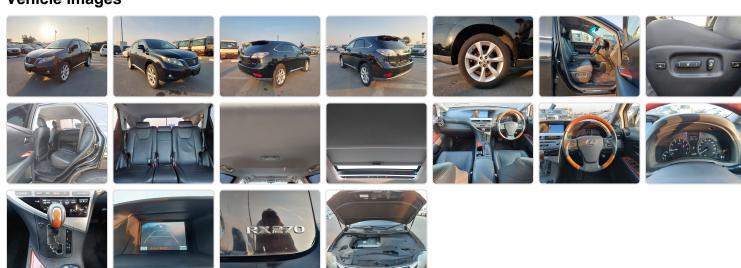

011

## **Vehicle Specifications**

| Model:         |        | Chassis No:     | AGL10-2415513 | Grade:             | RX270             | Fuel:     | Petrol |
|----------------|--------|-----------------|---------------|--------------------|-------------------|-----------|--------|
| Engine:        | 1AR-FE | Drive Train:    | 2WD           | <b>Dimensions:</b> | 16 M <sup>3</sup> | Shape:    | SUV    |
| Engine No:     | 2023   | Transmission:   | AT            | Mileage:           | 149700            | Capacity: | 2700сс |
| Ext. Color:    | 212    | Weight (kg):    |               | Seats:             | 5                 | Color:    |        |
| Certification: |        | Classification: |               | Exterior:          | BLACK             | Interior: | BLACK  |

## Vehicle images



## **Vehicle Options**

| Pwr Steering   | Yes | Pwr Wind          | Yes | Pwr Mirrors     | Yes | Center Lock            | Air Cond      | Yes |
|----------------|-----|-------------------|-----|-----------------|-----|------------------------|---------------|-----|
| Reverse Camera | Yes | Pwr Slide Door    |     | Easy Closer     |     | Cruise Control         | ABS           |     |
| Air Bag        | Yes | Fog Lamps         | Yes | HID Head Lamps  |     | LED Head Lamps         | Spare Key     |     |
| Remote Key     |     | Push Start        | Yes | Seat Heater     |     | Pwr Seat               | Leather Seat  | Yes |
| Floor Mat      |     | Sun Roof          | Yes | Alloy Wheels    | Yes | Grill Guard            | Rear Wiper    |     |
| Rear Spoiler   |     | Stereo (FULL)