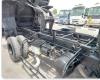

## **Vehicle Specifications**

| Model:         |      | Chassis No:     | FH218C-500410 | Grade:             | DUMPER            | Fuel:     | Diesel |
|----------------|------|-----------------|---------------|--------------------|-------------------|-----------|--------|
| Engine:        | 6D17 | Drive Train:    | 2WD           | <b>Dimensions:</b> | 34 M <sup>3</sup> | Shape:    | DUMPER |
| Engine No:     | 2023 | Transmission:   | MT            | Mileage:           | 384900            | Capacity: | 8200cc |
| Ext. Color:    |      | Weight (kg):    |               | Seats:             | 2                 | Color:    |        |
| Certification: |      | Classification: |               | Exterior:          | WHITE             | Interior: | GRAY   |