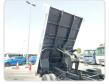

## **Vehicle Specifications**

| Model:         |      | Chassis No:     | FH218C-500410 | Grade:             | DUMPER            | Fuel:     | Diesel |
|----------------|------|-----------------|---------------|--------------------|-------------------|-----------|--------|
| Engine:        | 6D17 | Drive Train:    | 2WD           | <b>Dimensions:</b> | 34 M <sup>3</sup> | Shape:    | DUMPER |
| Engine No:     | 2023 | Transmission:   | MT            | Mileage:           | 384900            | Capacity: | 8200cc |
| Ext. Color:    |      | Weight (kg):    |               | Seats:             | 2                 | Color:    |        |
| Certification: |      | Classification: |               | Exterior:          | WHITE             | Interior: | GRAY   |