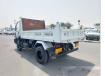

## MITSUBISHI FIGHTER MIGNON

Stock ID 376687

Registration Year: 1996 Manufacture Year: 0

## **Vehicle Specifications**

| Model:         |      | Chassis No:     | FH218C-500410 | Grade:             | DUMPER            | Fuel:     | Diesel |
|----------------|------|-----------------|---------------|--------------------|-------------------|-----------|--------|
| Engine:        | 6D17 | Drive Train:    | 2WD           | <b>Dimensions:</b> | 34 M <sup>3</sup> | Shape:    | DUMPER |
| Engine No:     | 2023 | Transmission:   | MT            | Mileage:           | 384900            | Capacity: | 8200cc |
| Ext. Color:    |      | Weight (kg):    |               | Seats:             | 2                 | Color:    |        |
| Certification: |      | Classification: |               | Exterior:          | WHITE             | Interior: | GRAY   |