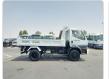

## MITSUBISHI FIGHTER MIGNON

Stock ID 376687

Registration Year: 1996 Manufacture Year: 0

## **Vehicle Specifications**

| Model:         |      | Chassis No:     | FH218C-500410 | Grade:             | DUMPER            | Fuel:     | Diesel |
|----------------|------|-----------------|---------------|--------------------|-------------------|-----------|--------|
| Engine:        | 6D17 | Drive Train:    | 2WD           | <b>Dimensions:</b> | 34 M <sup>3</sup> | Shape:    | DUMPER |
| Engine No:     | 2023 | Transmission:   | MT            | Mileage:           | 384900            | Capacity: | 8200cc |
| Ext. Color:    |      | Weight (kg):    |               | Seats:             | 2                 | Color:    |        |
| Certification: |      | Classification: |               | Exterior:          | WHITE             | Interior: | GRAY   |