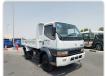

## MITSUBISHI FIGHTER MIGNON

Stock ID 376687

Registration Year: 1996 Manufacture Year: 0

## **Vehicle Specifications**

| Model:         |      | Chassis No:     | FH218C-500410 | Grade:             | DUMPER            | Fuel:     | Diesel |
|----------------|------|-----------------|---------------|--------------------|-------------------|-----------|--------|
| Engine:        | 6D17 | Drive Train:    | 2WD           | <b>Dimensions:</b> | 34 M <sup>3</sup> | Shape:    | DUMPER |
| Engine No:     | 2023 | Transmission:   | MT            | Mileage:           | 384900            | Capacity: | 8200cc |
| Ext. Color:    |      | Weight (kg):    |               | Seats:             | 2                 | Color:    |        |
| Certification: |      | Classification: |               | Exterior:          | WHITE             | Interior: | GRAY   |