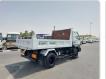

## MITSUBISHI FIGHTER MIGNON

Stock ID 376687

Registration Year: 1996 Manufacture Year: 0

## **Vehicle Specifications**

| Model:         |      | Chassis No:     | FH218C-500410 | Grade:             | DUMPER            | Fuel:     | Diesel |
|----------------|------|-----------------|---------------|--------------------|-------------------|-----------|--------|
| Engine:        | 6D17 | Drive Train:    | 2WD           | <b>Dimensions:</b> | 34 M <sup>3</sup> | Shape:    | DUMPER |
| Engine No:     | 2023 | Transmission:   | MT            | Mileage:           | 384900            | Capacity: | 8200cc |
| Ext. Color:    |      | Weight (kg):    |               | Seats:             | 2                 | Color:    |        |
| Certification: |      | Classification: |               | Exterior:          | WHITE             | Interior: | GRAY   |