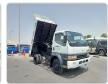

## MITSUBISHI FIGHTER MIGNON

Stock ID 376687

Registration Year: 1996 Manufacture Year: 0

## **Vehicle Specifications**

| Model:         |      | Chassis No:     | FH218C-500410 | Grade:             | DUMPER            | Fuel:     | Diesel |
|----------------|------|-----------------|---------------|--------------------|-------------------|-----------|--------|
| Engine:        | 6D17 | Drive Train:    | 2WD           | <b>Dimensions:</b> | 34 M <sup>3</sup> | Shape:    | DUMPER |
| Engine No:     | 2023 | Transmission:   | MT            | Mileage:           | 384900            | Capacity: | 8200cc |
| Ext. Color:    |      | Weight (kg):    |               | Seats:             | 2                 | Color:    |        |
| Certification: |      | Classification: |               | Exterior:          | WHITE             | Interior: | GRAY   |