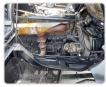

## **Vehicle Specifications**

| Model:         |      | Chassis No:     | FH218C-500410 | Grade:             | DUMPER            | Fuel:     | Diesel |
|----------------|------|-----------------|---------------|--------------------|-------------------|-----------|--------|
| Engine:        | 6D17 | Drive Train:    | 2WD           | <b>Dimensions:</b> | 34 M <sup>3</sup> | Shape:    | DUMPER |
| Engine No:     | 2023 | Transmission:   | MT            | Mileage:           | 384900            | Capacity: | 8200cc |
| Ext. Color:    |      | Weight (kg):    |               | Seats:             | 2                 | Color:    |        |
| Certification: |      | Classification: |               | Exterior:          | WHITE             | Interior: | GRAY   |