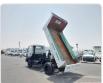

## MITSUBISHI FIGHTER MIGNON

Stock ID 376687

Registration Year: 1996 Manufacture Year: 0

## **Vehicle Specifications**

| Model:         |      | Chassis No:     | FH218C-500410 | Grade:             | DUMPER            | Fuel:     | Diesel |
|----------------|------|-----------------|---------------|--------------------|-------------------|-----------|--------|
| Engine:        | 6D17 | Drive Train:    | 2WD           | <b>Dimensions:</b> | 34 M <sup>3</sup> | Shape:    | DUMPER |
| Engine No:     | 2023 | Transmission:   | MT            | Mileage:           | 384900            | Capacity: | 8200cc |
| Ext. Color:    |      | Weight (kg):    |               | Seats:             | 2                 | Color:    |        |
| Certification: |      | Classification: |               | Exterior:          | WHITE             | Interior: | GRAY   |