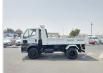

## MITSUBISHI FIGHTER MIGNON

Stock ID 376687

Registration Year: 1996 Manufacture Year: 0

## **Vehicle Specifications**

| Model:         |      | Chassis No:     | FH218C-500410 | Grade:             | DUMPER            | Fuel:     | Diesel |
|----------------|------|-----------------|---------------|--------------------|-------------------|-----------|--------|
| Engine:        | 6D17 | Drive Train:    | 2WD           | <b>Dimensions:</b> | 34 M <sup>3</sup> | Shape:    | DUMPER |
| Engine No:     | 2023 | Transmission:   | MT            | Mileage:           | 384900            | Capacity: | 8200cc |
| Ext. Color:    |      | Weight (kg):    |               | Seats:             | 2                 | Color:    |        |
| Certification: |      | Classification: |               | Exterior:          | WHITE             | Interior: | GRAY   |