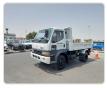

## MITSUBISHI FIGHTER MIGNON

Stock ID 376687

Registration Year: 1996 Manufacture Year: 0

## **Vehicle Specifications**

| Model:         |      | Chassis No:     | FH218C-500410 | Grade:             | DUMPER            | Fuel:     | Diesel |
|----------------|------|-----------------|---------------|--------------------|-------------------|-----------|--------|
| Engine:        | 6D17 | Drive Train:    | 2WD           | <b>Dimensions:</b> | 34 M <sup>3</sup> | Shape:    | DUMPER |
| Engine No:     | 2023 | Transmission:   | MT            | Mileage:           | 384900            | Capacity: | 8200cc |
| Ext. Color:    |      | Weight (kg):    |               | Seats:             | 2                 | Color:    |        |
| Certification: |      | Classification: |               | Exterior:          | WHITE             | Interior: | GRAY   |