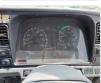

## **Vehicle Specifications**

| Model:         |      | Chassis No:     | FH218C-500410 | Grade:             | DUMPER            | Fuel:     | Diesel |
|----------------|------|-----------------|---------------|--------------------|-------------------|-----------|--------|
| Engine:        | 6D17 | Drive Train:    | 2WD           | <b>Dimensions:</b> | 34 M <sup>3</sup> | Shape:    | DUMPER |
| Engine No:     | 2023 | Transmission:   | MT            | Mileage:           | 384900            | Capacity: | 8200cc |
| Ext. Color:    |      | Weight (kg):    |               | Seats:             | 2                 | Color:    |        |
| Certification: |      | Classification: |               | Exterior:          | WHITE             | Interior: | GRAY   |