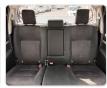

## **Vehicle Specifications**

| Model:         |         | Chassis No:     | MR0HA3CD800405217 | Grade:             |                   | Fuel:     | Diesel  |
|----------------|---------|-----------------|-------------------|--------------------|-------------------|-----------|---------|
| Engine:        | 1GD-FTV | Drive Train:    | 4WD               | <b>Dimensions:</b> | 18 M <sup>3</sup> | Shape:    | PICK UP |
| Engine No:     | 2023    | Transmission:   | AT                | Mileage:           | 201900            | Capacity: | 2800cc  |
| Ext. Color:    |         | Weight (kg):    |                   | Seats:             | 5                 | Color:    |         |
| Certification: |         | Classification: |                   | Exterior:          | WHITE             | Interior: | BLACK   |

## Vehicle images