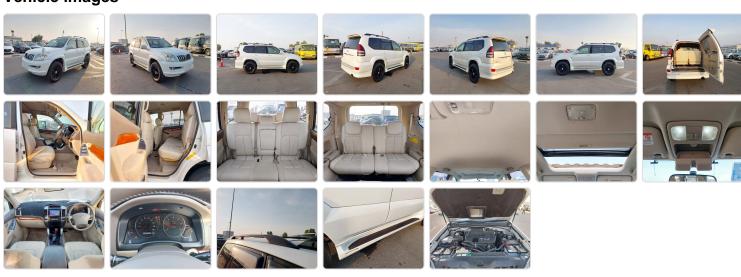

| Model:         |         | Chassis No:     | KDJ120-0093474 | Grade:             |                   | Fuel:     | Diesel     |
|----------------|---------|-----------------|----------------|--------------------|-------------------|-----------|------------|
| Engine:        | 1KD-FTV | Drive Train:    | 4WD            | <b>Dimensions:</b> | 17 M <sup>3</sup> | Shape:    | SUV        |
| Engine No:     | 2023    | Transmission:   | AT             | Mileage:           | 201400            | Capacity: | 3000cc     |
| Ext. Color:    |         | Weight (kg):    |                | Seats:             | 8                 | Color:    |            |
| Certification: |         | Classification: |                | Exterior:          | PEARL WHITE       | Interior: | GRAY BEIGE |

## Vehicle images



## **Vehicle Options**

| Pwr Steering   | Yes | Pwr Wind          | Yes | Pwr Mirrors     | Yes | Center Lock            | Yes | Air Cond      | Yes |
|----------------|-----|-------------------|-----|-----------------|-----|------------------------|-----|---------------|-----|
| Reverse Camera | Yes | Pwr Slide Door    |     | Easy Closer     |     | Cruise Control         |     | ABS           |     |
| Air Bag        | Yes | Fog Lamps         |     | HID Head Lamps  |     | LED Head Lamps         |     | Spare Key     |     |
| Remote Key     |     | Push Start        |     | Seat Heater     |     | Pwr Seat               |     | Leather Seat  |     |
| Floor Mat      |     | Sun Roof          |     | Alloy Wheels    | Yes | Grill Guard            |     | Rear Wiper    |     |
| Rear