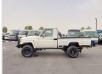

## **TOYOTA LAND CRUISER**

Stock ID 272365

**Registration Year:** 2019/11 **Manufacture Year:** 2019/10

## **Vehicle Specifications**

| Model:         |         | Chassis No:     | JTELV71J10B010017 | Grade:             |                   | Fuel:     | Diesel  |
|----------------|---------|-----------------|-------------------|--------------------|-------------------|-----------|---------|
| Engine:        | 1VD-FTV | Drive Train:    | 4WD               | <b>Dimensions:</b> | 20 M <sup>3</sup> | Shape:    | PICK UP |
| Engine No:     | 2023    | Transmission:   | MT                | Mileage:           | 145400            | Capacity: | 4500cc  |
| Ext. Color:    |         | Weight (kg):    |                   | Seats:             | 2                 | Color:    |         |
| Certification: |         | Classification: |                   | Exterior:          | WHITE             | Interior: | GRAY    |