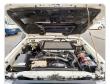

| Chassis No:     | JTELV71J10B010017 | Grade:             |                   | Fuel:     | Diesel  |
|----------------|---------|-----------------|-------------------|--------------------|-------------------|-----------|---------|
| Engine:        | 1VD-FTV | Drive Train:    | 4WD               | <b>Dimensions:</b> | 20 M <sup>3</sup> | Shape:    | PICK UP |
| Engine No:     | 2023    | Transmission:   | MT                | Mileage:           | 145400            | Capacity: | 4500cc  |
| Ext. Color:    |         | Weight (kg):    |                   | Seats:             | 2                 | Color:    |         |
| Certification: |         | Classification: |                   | Exterior:          | WHITE             | Interior: | GRAY    |

## Vehicle images





























## **Vehicle Options**

| Pwr Steering   | Yes | Pwr Wind          | Pwr Mirrors     | Center Lock            |     | Air Cond      | Yes |
|----------------|-----|-------------------|-----------------|------------------------|-----|---------------|-----|
| Reverse Camera |     | Pwr Slide Door    | Easy Closer     | Cruise Control         |     | ABS           |     |
| Air Bag        | Yes | Fog Lamps         | HID Head Lamps  | LED Head Lamps         |     | Spare Key     |     |
| Remote Key     |     | Push Start        | Seat Heater     | Pwr Seat               |     | Leather Seat  |     |
| Floor Mat      |     | Sun Roof          | Alloy Wheels    | Grill Guard            |     | Rear Wiper    |     |
| Rear Spoiler   |     | Stereo (FULL)     | Navi/TV         | CD Player