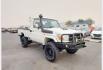

## **TOYOTA LAND CRUISER**

Stock ID 272365

**Registration Year:** 2019/11 **Manufacture Year:** 2019/10

## **Vehicle Specifications**

| Model:         |         | Chassis No:     | JTELV71J10B010017 | Grade:             |                   | Fuel:     | Diesel  |
|----------------|---------|-----------------|-------------------|--------------------|-------------------|-----------|---------|
| Engine:        | 1VD-FTV | Drive Train:    | 4WD               | <b>Dimensions:</b> | 20 M <sup>3</sup> | Shape:    | PICK UP |
| Engine No:     | 2023    | Transmission:   | MT                | Mileage:           | 145400            | Capacity: | 4500cc  |
| Ext. Color:    |         | Weight (kg):    |                   | Seats:             | 2                 | Color:    |         |
| Certification: |         | Classification: |                   | Exterior:          | WHITE             | Interior: | GRAY    |