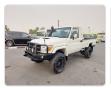

## **TOYOTA LAND CRUISER**

Stock ID 272365

**Registration Year:** 2019/11 **Manufacture Year:** 2019/10

## **Vehicle Specifications**

| Model:         |         | Chassis No:     | JTELV71J10B010017 | Grade:             |                   | Fuel:     | Diesel  |
|----------------|---------|-----------------|-------------------|--------------------|-------------------|-----------|---------|
| Engine:        | 1VD-FTV | Drive Train:    | 4WD               | <b>Dimensions:</b> | 20 M <sup>3</sup> | Shape:    | PICK UP |
| Engine No:     | 2023    | Transmission:   | MT                | Mileage:           | 145400            | Capacity: | 4500cc  |
| Ext. Color:    |         | Weight (kg):    |                   | Seats:             | 2                 | Color:    |         |
| Certification: |         | Classification: |                   | Exterior:          | WHITE             | Interior: | GRAY    |