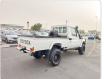

## **TOYOTA LAND CRUISER**

Stock ID 272365

**Registration Year:** 2019/11 **Manufacture Year:** 2019/10

## **Vehicle Specifications**

| Model:         |         | Chassis No:     | JTELV71J10B010017 | Grade:             |                   | Fuel:     | Diesel  |
|----------------|---------|-----------------|-------------------|--------------------|-------------------|-----------|---------|
| Engine:        | 1VD-FTV | Drive Train:    | 4WD               | <b>Dimensions:</b> | 20 M <sup>3</sup> | Shape:    | PICK UP |
| Engine No:     | 2023    | Transmission:   | MT                | Mileage:           | 145400            | Capacity: | 4500cc  |
| Ext. Color:    |         | Weight (kg):    |                   | Seats:             | 2                 | Color:    |         |
| Certification: |         | Classification: |                   | Exterior:          | WHITE             | Interior: | GRAY    |