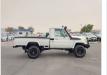

## **TOYOTA LAND CRUISER**

Stock ID 272365

**Registration Year:** 2019/11 **Manufacture Year:** 2019/10

## **Vehicle Specifications**

| Model:         |         | Chassis No:     | JTELV71J10B010017 | Grade:             |                   | Fuel:     | Diesel  |
|----------------|---------|-----------------|-------------------|--------------------|-------------------|-----------|---------|
| Engine:        | 1VD-FTV | Drive Train:    | 4WD               | <b>Dimensions:</b> | 20 M <sup>3</sup> | Shape:    | PICK UP |
| Engine No:     | 2023    | Transmission:   | MT                | Mileage:           | 145400            | Capacity: | 4500cc  |
| Ext. Color:    |         | Weight (kg):    |                   | Seats:             | 2                 | Color:    |         |
| Certification: |         | Classification: |                   | Exterior:          | WHITE             | Interior: | GRAY    |