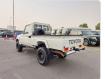

## **TOYOTA LAND CRUISER**

Stock ID 272365

**Registration Year:** 2019/11 **Manufacture Year:** 2019/10

## **Vehicle Specifications**

| Model:         |         | Chassis No:     | JTELV71J10B010017 | Grade:             |                   | Fuel:     | Diesel  |
|----------------|---------|-----------------|-------------------|--------------------|-------------------|-----------|---------|
| Engine:        | 1VD-FTV | Drive Train:    | 4WD               | <b>Dimensions:</b> | 20 M <sup>3</sup> | Shape:    | PICK UP |
| Engine No:     | 2023    | Transmission:   | MT                | Mileage:           | 145400            | Capacity: | 4500cc  |
| Ext. Color:    |         | Weight (kg):    |                   | Seats:             | 2                 | Color:    |         |
| Certification: |         | Classification: |                   | Exterior:          | WHITE             | Interior: | GRAY    |