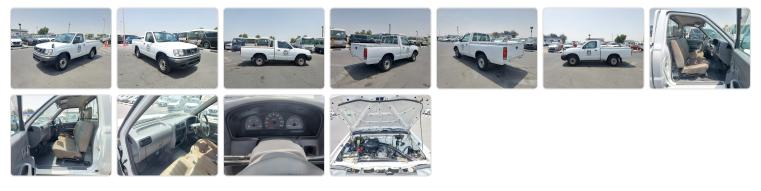

## **Vehicle Specifications**

| Model:         |      | Chassis No:     | QD22-001546 | Grade:      |                   | Fuel:     | Petrol  |
|----------------|------|-----------------|-------------|-------------|-------------------|-----------|---------|
| Engine:        | NA20 | Drive Train:    | 2WD         | Dimensions: | 15 M <sup>3</sup> | Shape:    | PICK UP |
| Engine No:     | 2023 | Transmission:   | MT          | Mileage:    | 103000            | Capacity: | 2000cc  |
| Ext. Color:    |      | Weight (kg):    |             | Seats:      | 3                 | Color:    |         |
| Certification: |      | Classification: |             | Exterior:   | WHITE             | Interior: | GRAY    |

## Vehicle images