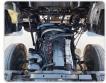

ns**

| Model:         |      | Chassis No:     | NRR33D3-7000022 | Grade:             |                   | Fuel:     | Diesel |
|----------------|------|-----------------|-----------------|--------------------|-------------------|-----------|--------|
| Engine:        | 6HH1 | Drive Train:    | 2WD             | <b>Dimensions:</b> | 32 M <sup>3</sup> | Shape:    | DUMPER |
| Engine No:     | 2023 | Transmission:   | MT              | Mileage:           | 280600            | Capacity: | 8220cc |
| Ext. Color:    |      | Weight (kg):    |                 | Seats:             | 3                 | Color:    |        |
| Certification: |      | Classification: |                 | Exterior:          | WHITE             | Interior: | GRAY   |

## Vehicle images

































## **Vehicle Options**

| Pwr Steering   | Yes | Pwr Wind          | Yes | Pwr Mirrors     | Center Lock            | Air Cond      | Yes |
|----------------|-----|-------------------|-----|-----------------|------------------------|---------------|-----|
| Reverse Camera |     | Pwr Slide Door    |     | Easy Closer     | Cruise Control         | ABS           |     |
| Air Bag        |     | Fog Lamps         |     | HID Head Lamps  | LED Head Lamps         | Spare Key     |     |
| Remote Key     |     | Push Start        |     | Seat Heater     | Pwr Seat               | Leather Seat  |     |
| Floor Mat      |     | Sun Roof          |     | Alloy Wheels    | Grill Guard            | Rear Wiper    |     |
| Rear Spoiler   |     | Stereo (FULL)     |     | Navi/TV         | CD Player