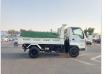

## ISUZU FORWARD JUSTON

Stock ID 265905

**Registration Year:** 1999 **Manufacture Year:** 0

## **Vehicle Specifications**

| Model:         |      | Chassis No:     | NRR33D3-7000022 | Grade:             |                   | Fuel:     | Diesel |
|----------------|------|-----------------|-----------------|--------------------|-------------------|-----------|--------|
| Engine:        | 6HH1 | Drive Train:    | 2WD             | <b>Dimensions:</b> | 32 M <sup>3</sup> | Shape:    | DUMPER |
| Engine No:     | 2023 | Transmission:   | MT              | Mileage:           | 280600            | Capacity: | 8220cc |
| Ext. Color:    |      | Weight (kg):    |                 | Seats:             | 3                 | Color:    |        |
| Certification: |      | Classification: |                 | Exterior:          | WHITE             | Interior: | GRAY   |