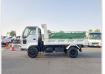

## ISUZU FORWARD JUSTON

Stock ID 265905

**Registration Year:** 1999 **Manufacture Year:** 0

## **Vehicle Specifications**

| Model:         |      | Chassis No:     | NRR33D3-7000022 | Grade:             |                   | Fuel:     | Diesel |
|----------------|------|-----------------|-----------------|--------------------|-------------------|-----------|--------|
| Engine:        | 6HH1 | Drive Train:    | 2WD             | <b>Dimensions:</b> | 32 M <sup>3</sup> | Shape:    | DUMPER |
| Engine No:     | 2023 | Transmission:   | MT              | Mileage:           | 280600            | Capacity: | 8220cc |
| Ext. Color:    |      | Weight (kg):    |                 | Seats:             | 3                 | Color:    |        |
| Certification: |      | Classification: |                 | Exterior:          | WHITE             | Interior: | GRAY   |