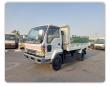

## ISUZU FORWARD JUSTON

Stock ID 265905

**Registration Year:** 1999 **Manufacture Year:** 0

## **Vehicle Specifications**

| Model:         |      | Chassis No:     | NRR33D3-7000022 | Grade:             |                   | Fuel:     | Diesel |
|----------------|------|-----------------|-----------------|--------------------|-------------------|-----------|--------|
| Engine:        | 6HH1 | Drive Train:    | 2WD             | <b>Dimensions:</b> | 32 M <sup>3</sup> | Shape:    | DUMPER |
| Engine No:     | 2023 | Transmission:   | MT              | Mileage:           | 280600            | Capacity: | 8220cc |
| Ext. Color:    |      | Weight (kg):    |                 | Seats:             | 3                 | Color:    |        |
| Certification: |      | Classification: |                 | Exterior:          | WHITE             | Interior: | GRAY   |