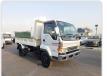

## ISUZU FORWARD JUSTON

Stock ID 265905

**Registration Year:** 1999 **Manufacture Year:** 0

## **Vehicle Specifications**

| Model:         |      | Chassis No:     | NRR33D3-7000022 | Grade:             |                   | Fuel:     | Diesel |
|----------------|------|-----------------|-----------------|--------------------|-------------------|-----------|--------|
| Engine:        | 6HH1 | Drive Train:    | 2WD             | <b>Dimensions:</b> | 32 M <sup>3</sup> | Shape:    | DUMPER |
| Engine No:     | 2023 | Transmission:   | MT              | Mileage:           | 280600            | Capacity: | 8220cc |
| Ext. Color:    |      | Weight (kg):    |                 | Seats:             | 3                 | Color:    |        |
| Certification: |      | Classification: |                 | Exterior:          | WHITE             | Interior: | GRAY   |