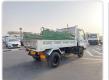

## ISUZU FORWARD JUSTON

Stock ID 265905

**Registration Year:** 1999 **Manufacture Year:** 0

## **Vehicle Specifications**

| Model:         |      | Chassis No:     | NRR33D3-7000022 | Grade:             |                   | Fuel:     | Diesel |
|----------------|------|-----------------|-----------------|--------------------|-------------------|-----------|--------|
| Engine:        | 6HH1 | Drive Train:    | 2WD             | <b>Dimensions:</b> | 32 M <sup>3</sup> | Shape:    | DUMPER |
| Engine No:     | 2023 | Transmission:   | MT              | Mileage:           | 280600            | Capacity: | 8220cc |
| Ext. Color:    |      | Weight (kg):    |                 | Seats:             | 3                 | Color:    |        |
| Certification: |      | Classification: |                 | Exterior:          | WHITE             | Interior: | GRAY   |