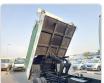

## ISUZU FORWARD JUSTON

Stock ID 265905

**Registration Year:** 1999 **Manufacture Year:** 0

## **Vehicle Specifications**

| Model:         |      | Chassis No:     | NRR33D3-7000022 | Grade:             |                   | Fuel:     | Diesel |
|----------------|------|-----------------|-----------------|--------------------|-------------------|-----------|--------|
| Engine:        | 6HH1 | Drive Train:    | 2WD             | <b>Dimensions:</b> | 32 M <sup>3</sup> | Shape:    | DUMPER |
| Engine No:     | 2023 | Transmission:   | MT              | Mileage:           | 280600            | Capacity: | 8220cc |
| Ext. Color:    |      | Weight (kg):    |                 | Seats:             | 3                 | Color:    |        |
| Certification: |      | Classification: |                 | Exterior:          | WHITE             | Interior: | GRAY   |