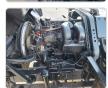

ions**

| Model:         |      | Chassis No:     | NRR33D3-7000022 | Grade:             |                   | Fuel:     | Diesel |
|----------------|------|-----------------|-----------------|--------------------|-------------------|-----------|--------|
| Engine:        | 6HH1 | Drive Train:    | 2WD             | <b>Dimensions:</b> | 32 M <sup>3</sup> | Shape:    | DUMPER |
| Engine No:     | 2023 | Transmission:   | MT              | Mileage:           | 280600            | Capacity: | 8220cc |
| Ext. Color:    |      | Weight (kg):    |                 | Seats:             | 3                 | Color:    |        |
| Certification: |      | Classification: |                 | Exterior:          | WHITE             | Interior: | GRAY   |

## Vehicle images

































## **Vehicle Options**

| Pwr Steering   | Yes | Pwr Wind          | Yes | Pwr Mirrors     | Center Lock            | Air Cond      | Yes |
|----------------|-----|-------------------|-----|-----------------|------------------------|---------------|-----|
| Reverse Camera |     | Pwr Slide Door    |     | Easy Closer     | Cruise Control         | ABS           |     |
| Air Bag        |     | Fog Lamps         |     | HID Head Lamps  | LED Head Lamps         | Spare Key     |     |
| Remote Key     |     | Push Start        |     | Seat Heater     | Pwr Seat               | Leather Seat  |     |
| Floor Mat      |     | Sun Roof          |     | Alloy Wheels    | Grill Guard            | Rear Wiper    |     |
| Rear Spoiler   |     | Stereo (FULL)     |     | Navi/TV         | CD Play