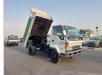

## ISUZU FORWARD JUSTON

Stock ID 265905

**Registration Year:** 1999 **Manufacture Year:** 0

## **Vehicle Specifications**

| Model:         |      | Chassis No:     | NRR33D3-7000022 | Grade:             |                   | Fuel:     | Diesel |
|----------------|------|-----------------|-----------------|--------------------|-------------------|-----------|--------|
| Engine:        | 6HH1 | Drive Train:    | 2WD             | <b>Dimensions:</b> | 32 M <sup>3</sup> | Shape:    | DUMPER |
| Engine No:     | 2023 | Transmission:   | MT              | Mileage:           | 280600            | Capacity: | 8220cc |
| Ext. Color:    |      | Weight (kg):    |                 | Seats:             | 3                 | Color:    |        |
| Certification: |      | Classification: |                 | Exterior:          | WHITE             | Interior: | GRAY   |