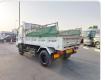

## ISUZU FORWARD JUSTON

Stock ID 265905

**Registration Year:** 1999 **Manufacture Year:** 0

## **Vehicle Specifications**

| Model:         |      | Chassis No:     | NRR33D3-7000022 | Grade:             |                   | Fuel:     | Diesel |
|----------------|------|-----------------|-----------------|--------------------|-------------------|-----------|--------|
| Engine:        | 6HH1 | Drive Train:    | 2WD             | <b>Dimensions:</b> | 32 M <sup>3</sup> | Shape:    | DUMPER |
| Engine No:     | 2023 | Transmission:   | MT              | Mileage:           | 280600            | Capacity: | 8220cc |
| Ext. Color:    |      | Weight (kg):    |                 | Seats:             | 3                 | Color:    |        |
| Certification: |      | Classification: |                 | Exterior:          | WHITE             | Interior: | GRAY   |