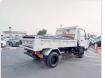

## ISUZU FORWARD Stock ID 110151

**Registration Year:** 1998 **Manufacture Year:** 0

## **Vehicle Specifications**

| Model:            |      | Chassis No:     | NRR33D3-3000067 | Grade:             |                   | Fuel:     | Diesel |
|-------------------|------|-----------------|-----------------|--------------------|-------------------|-----------|--------|
| Engine:           | 6HH1 | Drive Train:    | 2WD             | <b>Dimensions:</b> | 32 M <sup>3</sup> | Shape:    | DUMPER |
| <b>Engine No:</b> | 2023 | Transmission:   | MT              | Mileage:           | 35400             | Capacity: | 8220cc |
| Ext. Color:       |      | Weight (kg):    |                 | Seats:             | 3                 | Color:    |        |
| Certification:    |      | Classification: |                 | Exterior:          | WHITE             | Interior: | GRAY   |