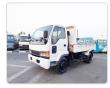

## ISUZU FORWARD Stock ID 110151

**Registration Year:** 1998 **Manufacture Year:** 0

## **Vehicle Specifications**

| Model:            |      | Chassis No:     | NRR33D3-3000067 | Grade:             |                   | Fuel:     | Diesel |
|-------------------|------|-----------------|-----------------|--------------------|-------------------|-----------|--------|
| Engine:           | 6HH1 | Drive Train:    | 2WD             | <b>Dimensions:</b> | 32 M <sup>3</sup> | Shape:    | DUMPER |
| <b>Engine No:</b> | 2023 | Transmission:   | MT              | Mileage:           | 35400             | Capacity: | 8220cc |
| Ext. Color:       |      | Weight (kg):    |                 | Seats:             | 3                 | Color:    |        |
| Certification:    |      | Classification: |                 | Exterior:          | WHITE             | Interior: | GRAY   |