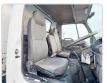

## ISUZU FORWARD Stock ID 110151

**Registration Year:** 1998 **Manufacture Year:** 0

## **Vehicle Specifications**

| Model:            |      | Chassis No:     | NRR33D3-3000067 | Grade:             |                   | Fuel:     | Diesel |
|-------------------|------|-----------------|-----------------|--------------------|-------------------|-----------|--------|
| Engine:           | 6HH1 | Drive Train:    | 2WD             | <b>Dimensions:</b> | 32 M <sup>3</sup> | Shape:    | DUMPER |
| <b>Engine No:</b> | 2023 | Transmission:   | MT              | Mileage:           | 35400             | Capacity: | 8220cc |
| Ext. Color:       |      | Weight (kg):    |                 | Seats:             | 3                 | Color:    |        |
| Certification:    |      | Classification: |                 | Exterior:          | WHITE             | Interior: | GRAY   |