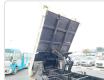

## ISUZU FORWARD Stock ID 110151

**Registration Year:** 1998 **Manufacture Year:** 0

## **Vehicle Specifications**

| Model:            |      | Chassis No:     | NRR33D3-3000067 | Grade:             |                   | Fuel:     | Diesel |
|-------------------|------|-----------------|-----------------|--------------------|-------------------|-----------|--------|
| Engine:           | 6HH1 | Drive Train:    | 2WD             | <b>Dimensions:</b> | 32 M <sup>3</sup> | Shape:    | DUMPER |
| <b>Engine No:</b> | 2023 | Transmission:   | MT              | Mileage:           | 35400             | Capacity: | 8220cc |
| Ext. Color:       |      | Weight (kg):    |                 | Seats:             | 3                 | Color:    |        |
| Certification:    |      | Classification: |                 | Exterior:          | WHITE             | Interior: | GRAY   |