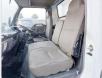

## ISUZU FORWARD Stock ID 110151

**Registration Year:** 1998 **Manufacture Year:** 0

## **Vehicle Specifications**

| Model:            |      | Chassis No:     | NRR33D3-3000067 | Grade:             |                   | Fuel:     | Diesel |
|-------------------|------|-----------------|-----------------|--------------------|-------------------|-----------|--------|
| Engine:           | 6HH1 | Drive Train:    | 2WD             | <b>Dimensions:</b> | 32 M <sup>3</sup> | Shape:    | DUMPER |
| <b>Engine No:</b> | 2023 | Transmission:   | MT              | Mileage:           | 35400             | Capacity: | 8220cc |
| Ext. Color:       |      | Weight (kg):    |                 | Seats:             | 3                 | Color:    |        |
| Certification:    |      | Classification: |                 | Exterior:          | WHITE             | Interior: | GRAY   |