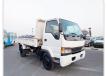

## ISUZU FORWARD Stock ID 110151

**Registration Year:** 1998 **Manufacture Year:** 0

## **Vehicle Specifications**

| Model:            |      | Chassis No:     | NRR33D3-3000067 | Grade:             |                   | Fuel:     | Diesel |
|-------------------|------|-----------------|-----------------|--------------------|-------------------|-----------|--------|
| Engine:           | 6HH1 | Drive Train:    | 2WD             | <b>Dimensions:</b> | 32 M <sup>3</sup> | Shape:    | DUMPER |
| <b>Engine No:</b> | 2023 | Transmission:   | MT              | Mileage:           | 35400             | Capacity: | 8220cc |
| Ext. Color:       |      | Weight (kg):    |                 | Seats:             | 3                 | Color:    |        |
| Certification:    |      | Classification: |                 | Exterior:          | WHITE             | Interior: | GRAY   |