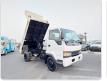

## ISUZU FORWARD Stock ID 110151

**Registration Year:** 1998 **Manufacture Year:** 0

## **Vehicle Specifications**

| Model:            |      | Chassis No:     | NRR33D3-3000067 | Grade:             |                   | Fuel:     | Diesel |
|-------------------|------|-----------------|-----------------|--------------------|-------------------|-----------|--------|
| Engine:           | 6HH1 | Drive Train:    | 2WD             | <b>Dimensions:</b> | 32 M <sup>3</sup> | Shape:    | DUMPER |
| <b>Engine No:</b> | 2023 | Transmission:   | MT              | Mileage:           | 35400             | Capacity: | 8220cc |
| Ext. Color:       |      | Weight (kg):    |                 | Seats:             | 3                 | Color:    |        |
| Certification:    |      | Classification: |                 | Exterior:          | WHITE             | Interior: | GRAY   |