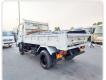

## ISUZU FORWARD Stock ID 110151

**Registration Year:** 1998 **Manufacture Year:** 0

## **Vehicle Specifications**

| Model:            |      | Chassis No:     | NRR33D3-3000067 | Grade:             |                   | Fuel:     | Diesel |
|-------------------|------|-----------------|-----------------|--------------------|-------------------|-----------|--------|
| Engine:           | 6HH1 | Drive Train:    | 2WD             | <b>Dimensions:</b> | 32 M <sup>3</sup> | Shape:    | DUMPER |
| <b>Engine No:</b> | 2023 | Transmission:   | MT              | Mileage:           | 35400             | Capacity: | 8220cc |
| Ext. Color:       |      | Weight (kg):    |                 | Seats:             | 3                 | Color:    |        |
| Certification:    |      | Classification: |                 | Exterior:          | WHITE             | Interior: | GRAY   |