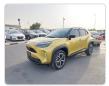

## TOYOTA YARIS CROSS

Stock ID 104741

Registration Year: 2021 Manufacture Year: 0

## **Vehicle Specifications**

| Model:         |      | Chassis No:     | JTDKBAB360L006447 | Grade:             |                   | Fuel:     | HYBRID(PETROL) |
|----------------|------|-----------------|-------------------|--------------------|-------------------|-----------|----------------|
| Engine:        | M15A | Drive Train:    | 2WD               | <b>Dimensions:</b> | 14 M <sup>3</sup> | Shape:    | SUV            |
| Engine No:     | 2023 | Transmission:   | AT                | Mileage:           | 17500             | Capacity: | 1500cc         |
| Ext. Color:    |      | Weight (kg):    |                   | Seats:             | 5                 | Color:    |                |
| Certification: |      | Classification: |                   | Exterior:          | GOLDEN            | Interior: | BLACK          |

## Vehicle images