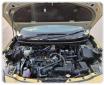

## **Vehicle Specifications**

| Model:         |      | Chassis No:     | JTDKBAB360L006447 | Grade:             |                   | Fuel:     | HYBRID(PETROL) |
|----------------|------|-----------------|-------------------|--------------------|-------------------|-----------|----------------|
| Engine:        | M15A | Drive Train:    | 2WD               | <b>Dimensions:</b> | 14 M <sup>3</sup> | Shape:    | SUV            |
| Engine No:     | 2023 | Transmission:   | AT                | Mileage:           | 17500             | Capacity: | 1500cc         |
| Ext. Color:    |      | Weight (kg):    |                   | Seats:             | 5                 | Color:    |                |
| Certification: |      | Classification: |                   | Exterior:          | GOLDEN            | Interior: | BLACK          |

## Vehicle images