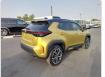

assis No:     | JTDKBAB360L006447 | Grade:             |                   | Fuel:     | HYBRID(PETROL) |
|----------------|------|-----------------|-------------------|--------------------|-------------------|-----------|----------------|
| Engine:        | M15A | Drive Train:    | 2WD               | <b>Dimensions:</b> | 14 M <sup>3</sup> | Shape:    | SUV            |
| Engine No:     | 2023 | Transmission:   | AT                | Mileage:           | 17500             | Capacity: | 1500cc         |
| Ext. Color:    |      | Weight (kg):    |                   | Seats:             | 5                 | Color:    |                |
| Certification: |      | Classification: |                   | Exterior:          | GOLDEN            | Interior: | BLACK          |

## Vehicle images

































## **Vehicle Options**

| Pwr Steering   | Yes | Pwr Wind          | Yes | Pwr Mirrors     | Yes | Center Lock            | Yes | Air Cond      | Yes |
|----------------|-----|-------------------|-----|-----------------|-----|------------------------|-----|---------------|-----|
| Reverse Camera |     | Pwr Slide Door    |     | Easy Closer     |     | Cruise Control         |     | ABS           |     |
| Air Bag        | Yes | Fog Lamps         |     | HID Head Lamps  |     | LED Head Lamps         |     | Spare Key     |     |
| Remote Key     |     | Push Start        | Yes | Seat Heater     |     | Pwr Seat               | Yes | Leather Seat  | Yes |
| Floor Mat      |     | Sun Roof          |     | Alloy Wheels    | Yes | Grill Guard            |     | Re