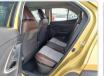

## **Vehicle Specifications**

| Model:         |      | Chassis No:     | JTDKBAB360L006447 | Grade:             |                   | Fuel:     | HYBRID(PETROL) |
|----------------|------|-----------------|-------------------|--------------------|-------------------|-----------|----------------|
| Engine:        | M15A | Drive Train:    | 2WD               | <b>Dimensions:</b> | 14 M <sup>3</sup> | Shape:    | SUV            |
| Engine No:     | 2023 | Transmission:   | AT                | Mileage:           | 17500             | Capacity: | 1500cc         |
| Ext. Color:    |      | Weight (kg):    |                   | Seats:             | 5                 | Color:    |                |
| Certification: |      | Classification: |                   | Exterior:          | GOLDEN            | Interior: | BLACK          |

## Vehicle images