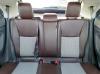

## **Vehicle Specifications**

| Model:         |      | Chassis No:     | JTDKBAB360L006447 | Grade:             |                   | Fuel:     | HYBRID(PETROL) |
|----------------|------|-----------------|-------------------|--------------------|-------------------|-----------|----------------|
| Engine:        | M15A | Drive Train:    | 2WD               | <b>Dimensions:</b> | 14 M <sup>3</sup> | Shape:    | SUV            |
| Engine No:     | 2023 | Transmission:   | AT                | Mileage:           | 17500             | Capacity: | 1500cc         |
| Ext. Color:    |      | Weight (kg):    |                   | Seats:             | 5                 | Color:    |                |
| Certification: |      | Classification: |                   | Exterior:          | GOLDEN            | Interior: | BLACK          |

## Vehicle images