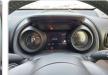

## **Vehicle Specifications**

| Model:         |      | Chassis No:     | JTDKBAB360L006447 | Grade:             |                   | Fuel:     | HYBRID(PETROL) |
|----------------|------|-----------------|-------------------|--------------------|-------------------|-----------|----------------|
| Engine:        | M15A | Drive Train:    | 2WD               | <b>Dimensions:</b> | 14 M <sup>3</sup> | Shape:    | SUV            |
| Engine No:     | 2023 | Transmission:   | AT                | Mileage:           | 17500             | Capacity: | 1500cc         |
| Ext. Color:    |      | Weight (kg):    |                   | Seats:             | 5                 | Color:    |                |
| Certification: |      | Classification: |                   | Exterior:          | GOLDEN            | Interior: | BLACK          |