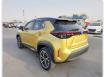

sis No:     | JTDKBAB360L006447 | Grade:             |                   | Fuel:     | HYBRID(PETROL) |
|----------------|------|-----------------|-------------------|--------------------|-------------------|-----------|----------------|
| Engine:        | M15A | Drive Train:    | 2WD               | <b>Dimensions:</b> | 14 M <sup>3</sup> | Shape:    | SUV            |
| Engine No:     | 2023 | Transmission:   | AT                | Mileage:           | 17500             | Capacity: | 1500cc         |
| Ext. Color:    |      | Weight (kg):    |                   | Seats:             | 5                 | Color:    |                |
| Certification: |      | Classification: |                   | Exterior:          | GOLDEN            | Interior: | BLACK          |

## Vehicle images

































## **Vehicle Options**

| Pwr Steering   | Yes | Pwr Wind          | Yes | Pwr Mirrors     | Yes | Center Lock            | Yes | Air Cond      | Yes |
|----------------|-----|-------------------|-----|-----------------|-----|------------------------|-----|---------------|-----|
| Reverse Camera |     | Pwr Slide Door    |     | Easy Closer     |     | Cruise Control         |     | ABS           |     |
| Air Bag        | Yes | Fog Lamps         |     | HID Head Lamps  |     | LED Head Lamps         |     | Spare Key     |     |
| Remote Key     |     | Push Start        | Yes | Seat Heater     |     | Pwr Seat               | Yes | Leather Seat  | Yes |
| Floor Mat      |     | Sun Roof          |     | Alloy Wheels    | Yes | Grill Guard            |     | Rear