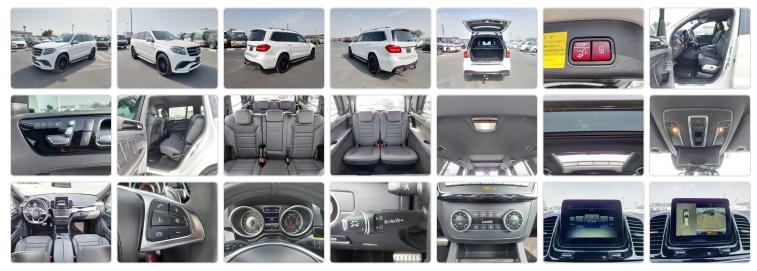

# **Vehicle Specifications**

| Model:         |      | Chassis No:     | WDC1668751A729361 | Grade:      | GLS63 AMG         | Fuel:     | Petrol |
|----------------|------|-----------------|-------------------|-------------|-------------------|-----------|--------|
| Engine:        |      | Drive Train:    | 4WD               | Dimensions: | 20 M <sup>3</sup> | Shape:    | SUV    |
| Engine No:     | 2023 | Transmission:   | AT                | Mileage:    | 63000             | Capacity: | 5500cc |
| Ext. Color:    |      | Weight (kg):    |                   | Seats:      | 7                 | Color:    |        |
| Certification: |      | Classification: |                   | Exterior:   | WHITE             | Interior: | BLACK  |

## Vehicle images

### **Vehicle Options**

| Pwr Steering   | Yes | Pwr Wind          | Yes | Pwr Mirrors     | Yes | Center Lock            | Yes | Air Cond      | Yes |
|----------------|-----|-------------------|-----|-----------------|-----|------------------------|-----|---------------|-----|
| Reverse Camera | Yes | Pwr Slide Door    |     | Easy Closer     |     | Cruise Control         |     | ABS           |     |
| Air Bag        | Yes | Fog Lamps         |     | HID Head Lamps  |     | LED Head Lamps         |     | Spare Key     |     |
| Remote Key     |     | Push Start        | Yes | Seat Heater     |     | Pwr Seat               | Yes | Leather Seat  | Yes |
| Floor Mat      |     | Sun Roof          | Yes | Alloy Wheels    | Yes | Grill Guard            |     | Rear Wiper    |     |
| Rear Spoiler   | Yes | Stereo (FULL)     |     | Navi/TV         |     | CD Player              |     | Car MD        |     |
| AUX            |     | Spare Tire        |     | Spare Tire Case |     | Puncture Repairing Kit |     | Tool          |     |
| Jack           |     | Operators Manual  |     | Maint. Record   |     | 360 Degree Camera      | Yes | AM/FM Radio   | Yes |
| 4WD            | Yes | 2WD               |     | Back Tire       |     | тν                     | Yes | Body Kit      |     |
| Side Skirts    | Yes | Front Lip Spoiler | Yes | Turbo           | Yes | Side Airbag            |     | Wheel Spanner |     |
| ESC            |     | Keyless Entry     | Yes |                 |     |                        |     |               |     |