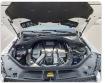

# **Vehicle Specifications**

| Model:         |      | Chassis No:     | WDC1668751A729361 | Grade:      | GLS63 AMG         | Fuel:     | Petrol |
|----------------|------|-----------------|-------------------|-------------|-------------------|-----------|--------|
| Engine:        |      | Drive Train:    | 4WD               | Dimensions: | 20 M <sup>3</sup> | Shape:    | SUV    |
| Engine No:     | 2023 | Transmission:   | AT                | Mileage:    | 63000             | Capacity: | 5500cc |
| Ext. Color:    |      | Weight (kg):    |                   | Seats:      | 7                 | Color:    |        |
| Certification: |      | Classification: |                   | Exterior:   | WHITE             | Interior: | BLACK  |

## Vehicle images

### **Vehicle Options**

| Pwr Steering   | Yes | Pwr Wind          | Yes | Pwr Mirrors     | Yes | Center Lock            | Yes | Air Cond      | Yes |
|----------------|-----|-------------------|-----|-----------------|-----|------------------------|-----|---------------|-----|
| Reverse Camera | Yes | Pwr Slide Door    |     | Easy Closer     |     | Cruise Control         |     | ABS           |     |
| Air Bag        | Yes | Fog Lamps         |     | HID Head Lamps  |     | LED Head Lamps         |     | Spare Key     |     |
| Remote Key     |     | Push Start        | Yes | Seat Heater     |     | Pwr Seat               | Yes | Leather Seat  | Yes |
| Floor Mat      |     | Sun Roof          | Yes | Alloy Wheels    | Yes | Grill Guard            |     | Rear Wiper    |     |
| Rear Spoiler   | Yes | Stereo (FULL)     |     | Navi/TV         |     | CD Player              |     | Car MD        |     |
| AUX            |     | Spare Tire        |     | Spare Tire Case |     | Puncture Repairing Kit |     | Tool          |     |
| Jack           |     | Operators Manual  |     | Maint. Record   |     | 360 Degree Camera      | Yes | AM/FM Radio   | Yes |
| 4WD            | Yes | 2WD               |     | Back Tire       |     | тν                     | Yes | Body Kit      |     |
| Side Skirts    | Yes | Front Lip Spoiler | Yes | Turbo           | Yes | Side Airbag            |     | Wheel Spanner |     |
| ESC            |     | Keyless Entry     | Yes |                 |     |                        |     |               |     |