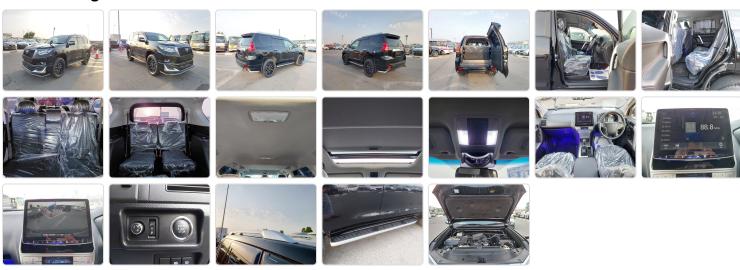

## **TOYOTA LAND CRUISER PRADO**

Stock ID 163731

Registration Year: 2022 Manufacture Year: 0

## **Vehicle Specifications**

| Model:         |        | Chassis No:     | TRJ150-0141440 | Grade:             | TX                | Fuel:     | Petrol |
|----------------|--------|-----------------|----------------|--------------------|-------------------|-----------|--------|
| Engine:        | 2TR-FE | Drive Train:    | 4WD            | <b>Dimensions:</b> | 18 M <sup>3</sup> | Shape:    | SUV    |
| Engine No:     | 2023   | Transmission:   | AT             | Mileage:           | 10200             | Capacity: | 2700сс |
| Ext. Color:    |        | Weight (kg):    |                | Seats:             | 7                 | Color:    |        |
| Certification: |        | Classification: |                | Exterior:          | BLACK             | Interior: | BLACK  |

## Vehicle images