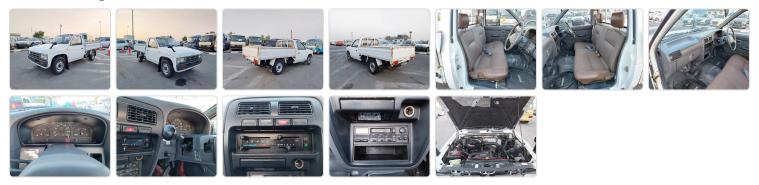

ck ID 084455

Registration Year: 1993 Manufacture Year: 0

## **Vehicle Specifications**

| Model:         |      | Chassis No:     | BGD21-605395 | Grade:      |                   | Fuel:     | Diesel  |
|----------------|------|-----------------|--------------|-------------|-------------------|-----------|---------|
| Engine:        | TD27 | Drive Train:    | 2WD          | Dimensions: | 15 M <sup>3</sup> | Shape:    | PICK UP |
| Engine No:     | 2023 | Transmission:   | MT           | Mileage:    | 298400            | Capacity: | 2700cc  |
| Ext. Color:    |      | Weight (kg):    |              | Seats:      | 3                 | Color:    |         |
| Certification: |      | Classification: |              | Exterior:   | WHITE             | Interior: | GRAY    |

## Vehicle images



## **Vehicle Options**

|                | V   | During M (inc. el |     | Dura Mirana     | O antan La ala         | A in O and    | V   |
|----------------|-----|-------------------|-----|-----------------|------------------------|---------------|-----|
| Pwr Steering   | Yes | Pwr Wind          |     | Pwr Mirrors     | Center Lock            | Air Cond      | Ye  |
| Reverse Camera |     | Pwr Slide Door    |     | Easy Closer     | Cruise Control         | ABS           |     |
| Air Bag        |     | Fog Lamps         |     | HID Head Lamps  | LED Head Lamps         | Spare Key     |     |
| Remote Key     |     | Push Start        |     | Seat Heater     | Pwr Seat               | Leather Seat  |     |
| Floor Mat      |     | Sun Roof          |     | Alloy Wheels    | Grill Gua