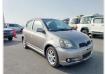

nufacture Year:** 2000/10

## **Vehicle Specifications**

| Model:         |        | Chassis No:     | NCP10-0084291 | Grade:      | RS                | Fuel:     | Petrol    |
|----------------|--------|-----------------|---------------|-------------|-------------------|-----------|-----------|
| Engine:        | 2NZ-FE | Drive Train:    | 2WD           | Dimensions: | 10 M <sup>3</sup> | Shape:    | НАТСНВАСК |
| Engine No:     | 2023   | Transmission:   | MT            | Mileage:    | 111800            | Capacity: | 1300cc    |
| Ext. Color:    |        | Weight (kg):    |               | Seats:      | 5                 | Color:    |           |
| Certification: |        | Classification: |               | Exterior:   | SILVER            | Interior: | BLACK     |

## Vehicle images



























## **Vehicle Options**

| Pwr Steering   | Yes | Pwr Wind          | Yes | Pwr Mirrors     | Yes | Center Lock            | Yes | Air Cond      | Yes |
|----------------|-----|-------------------|-----|-----------------|-----|------------------------|-----|---------------|-----|
| Reverse Camera |     | Pwr Slide Door    |     | Easy Closer     |     | Cruise Control         |     | ABS           |     |
| Air Bag        |     | Fog Lamps         | Yes | HID Head Lamps  |     | LED Head Lamps         |     | Spare Key     |     |
| Remote Key     |     | Push Start        |     | Seat Heater     |     | Pwr Seat               |     | Leather Seat  |     |
| Floor Mat      |     | Sun Roof          |     | Alloy Wheels    | Yes | Grill Guard            |     | Rear W