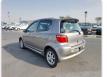

TOYOTA VITZ Stock ID 724417 **Registration Year:** 2000/11 **Manufacture Year:** 2000/10

## **Vehicle Specifications**

| Model:         |        | Chassis No:     | NCP10-0084291 | Grade:      | RS                | Fuel:     | Petrol    |
|----------------|--------|-----------------|---------------|-------------|-------------------|-----------|-----------|
| Engine:        | 2NZ-FE | Drive Train:    | 2WD           | Dimensions: | 10 M <sup>3</sup> | Shape:    | НАТСНВАСК |
| Engine No:     | 2023   | Transmission:   | MT            | Mileage:    | 111800            | Capacity: | 1300cc    |
| Ext. Color:    |        | Weight (kg):    |               | Seats:      | 5                 | Color:    |           |
| Certification: |        | Classification: |               | Exterior:   | SILVER            | Interior: | BLACK     |