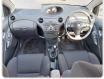

## **Vehicle Specifications**

| Model:         |        | Chassis No:     | NCP10-0084291 | Grade:      | RS                | Fuel:     | Petrol    |
|----------------|--------|-----------------|---------------|-------------|-------------------|-----------|-----------|
| Engine:        | 2NZ-FE | Drive Train:    | 2WD           | Dimensions: | 10 M <sup>3</sup> | Shape:    | НАТСНВАСК |
| Engine No:     | 2023   | Transmission:   | MT            | Mileage:    | 111800            | Capacity: | 1300cc    |
| Ext. Color:    |        | Weight (kg):    |               | Seats:      | 5                 | Color:    |           |
| Certification: |        | Classification: |               | Exterior:   | SILVER            | Interior: | BLACK     |

## **Vehicle Options**

| Pwr Steering   | Yes | Pwr Wind          | Yes | Pwr Mirrors     | Yes | Center Lock            | Yes | Air Cond      | Yes |
|----------------|-----|-------------------|-----|-----------------|-----|------------------------|-----|---------------|-----|
| Reverse Camera |     | Pwr Slide Door    |     | Easy Closer     |     | Cruise Control         |     | ABS           |     |
| Air Bag        |     | Fog Lamps         | Yes | HID Head Lamps  |     | LED Head Lamps         |     | Spare Key     |     |
| Remote Key     |     | Push Start        |     | Seat Heater     |     | Pwr Seat               |     | Leather Seat  |     |
| Floor Mat      |     | Sun Roof          |     | Alloy Wheels    | Yes | Grill Guard            |     | Rear Wiper    |     |
| Rear Spoiler   | Yes | Stereo (FULL)     |     | Navi/TV         |     | CD Player              |     | Car MD        |     |
| AUX            |     | Spare Tire        |     | Spare Tire Case |     | Puncture Repairing Kit |     | Tool          |     |
| Jack           |     | Operators Manual  |     | Maint. Record   |     | 360 Degree Camera      |     | AM/FM Radio   | Yes |
| 4WD            |     | 2WD               | Yes | Back Tire       |     | TV                     |     | Body Kit      |     |
| Side Skirts    | Yes | Front Lip Spoiler |     | Turbo           |     | Side Airbag            |     | Wheel Spanner |     |
| ESC            |     | Keyless Entry     |     | 1               |     |                        |     |               |     |