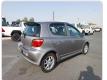

facture Year:** 2000/10

## **Vehicle Specifications**

| Model:         |        | Chassis No:     | NCP10-0084291 | Grade:      | RS                | Fuel:     | Petrol    |
|----------------|--------|-----------------|---------------|-------------|-------------------|-----------|-----------|
| Engine:        | 2NZ-FE | Drive Train:    | 2WD           | Dimensions: | 10 M <sup>3</sup> | Shape:    | НАТСНВАСК |
| Engine No:     | 2023   | Transmission:   | MT            | Mileage:    | 111800            | Capacity: | 1300cc    |
| Ext. Color:    |        | Weight (kg):    |               | Seats:      | 5                 | Color:    |           |
| Certification: |        | Classification: |               | Exterior:   | SILVER            | Interior: | BLACK     |

## Vehicle images



























## **Vehicle Options**

| Pwr Steering   | Yes | Pwr Wind          | Yes | Pwr Mirrors     | Yes | Center Lock            | Yes | Air Cond      | Yes |
|----------------|-----|-------------------|-----|-----------------|-----|------------------------|-----|---------------|-----|
| Reverse Camera |     | Pwr Slide Door    |     | Easy Closer     |     | Cruise Control         |     | ABS           |     |
| Air Bag        |     | Fog Lamps         | Yes | HID Head Lamps  |     | LED Head Lamps         |     | Spare Key     |     |
| Remote Key     |     | Push Start        |     | Seat Heater     |     | Pwr Seat               |     | Leather Seat  |     |
| Floor Mat      |     | Sun Roof          |     | Alloy Wheels    | Yes | Grill Guard            |     | Rear Wip