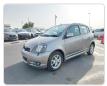

Manufacture Year:** 2000/10

## **Vehicle Specifications**

| Model:         |        | Chassis No:     | NCP10-0084291 | Grade:      | RS                | Fuel:     | Petrol    |
|----------------|--------|-----------------|---------------|-------------|-------------------|-----------|-----------|
| Engine:        | 2NZ-FE | Drive Train:    | 2WD           | Dimensions: | 10 M <sup>3</sup> | Shape:    | НАТСНВАСК |
| Engine No:     | 2023   | Transmission:   | MT            | Mileage:    | 111800            | Capacity: | 1300cc    |
| Ext. Color:    |        | Weight (kg):    |               | Seats:      | 5                 | Color:    |           |
| Certification: |        | Classification: |               | Exterior:   | SILVER            | Interior: | BLACK     |

## Vehicle images



























## **Vehicle Options**

| Pwr Steering   | Yes | Pwr Wind          | Yes | Pwr Mirrors     | Yes | Center Lock            | Yes | Air Cond      | Yes |
|----------------|-----|-------------------|-----|-----------------|-----|------------------------|-----|---------------|-----|
| Reverse Camera |     | Pwr Slide Door    |     | Easy Closer     |     | Cruise Control         |     | ABS           |     |
| Air Bag        |     | Fog Lamps         | Yes | HID Head Lamps  |     | LED Head Lamps         |     | Spare Key     |     |
| Remote Key     |     | Push Start        |     | Seat Heater     |     | Pwr Seat               |     | Leather Seat  |     |
| Floor Mat      |     | Sun Roof          |     | Alloy Wheels    | Yes | Grill Guard            |     | Rear