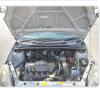

## **Vehicle Specifications**

| Model:         |        | Chassis No:     | NCP10-0084291 | Grade:      | RS                | Fuel:     | Petrol    |
|----------------|--------|-----------------|---------------|-------------|-------------------|-----------|-----------|
| Engine:        | 2NZ-FE | Drive Train:    | 2WD           | Dimensions: | 10 M <sup>3</sup> | Shape:    | НАТСНВАСК |
| Engine No:     | 2023   | Transmission:   | MT            | Mileage:    | 111800            | Capacity: | 1300cc    |
| Ext. Color:    |        | Weight (kg):    |               | Seats:      | 5                 | Color:    |           |
| Certification: |        | Classification: |               | Exterior:   | SILVER            | Interior: | BLACK     |