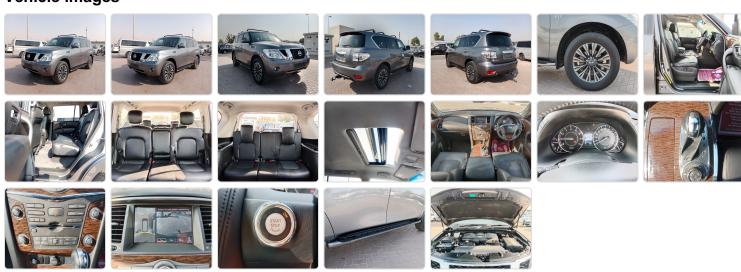

e Year: 2015** 

## **Vehicle Specifications**

| Model:            |      | Chassis No:     | JN1TANY62A0015252 | Grade:      | V8                | Fuel:     | Petrol |
|-------------------|------|-----------------|-------------------|-------------|-------------------|-----------|--------|
| Engine:           |      | Drive Train:    | 4WD               | Dimensions: | 21 M <sup>3</sup> | Shape:    | SUV    |
| <b>Engine No:</b> | 2023 | Transmission:   | AT                | Mileage:    | 104300            | Capacity: | 5600cc |
| Ext. Color:       |      | Weight (kg):    | 2647              | Seats:      | 7                 | Color:    |        |
| Certification:    |      | Classification: |                   | Exterior:   | GRAY              | Interior: | BLACK  |

## Vehicle images



## **Vehicle Options**

| Pwr Steering   | Yes | Pwr Wind          | Yes | Pwr Mirrors     | Yes | Center Lock            | Air Cond      | Yes |
|----------------|-----|-------------------|-----|-----------------|-----|------------------------|---------------|-----|
| Reverse Camera | Yes | Pwr Slide Door    |     | Easy Closer     |     | Cruise Control         | ABS           |     |
| Air Bag        | Yes | Fog Lamps         | Yes | HID Head Lamps  |     | LED Head Lamps         | Spare Key     |     |
| Remote Key     |     | Push Start        | Yes | Seat Heater     |     | Pwr Seat               | Leather Seat  | Yes |
| Floor Mat      |     | Sun Roof          |     | Alloy Wheels    | Yes | Grill Guard            | Rear Wiper    |     |
| Rear Spoiler   | Yes | Stereo (FULL)